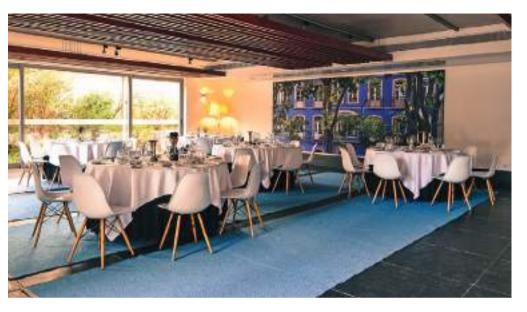

## Auditorium for 145 people.

5 meeting rooms with a capacity for up to 145 people.

We also offer multiple possibilities for wining and dining inside and outside the palace. The hotel has a parking capacity for 15 vehicles.

|                                | Area m2 | Theatre | School | "∪" | Cocktail | Menu |
|--------------------------------|---------|---------|--------|-----|----------|------|
| Sala Condes de Paraty          | 25m2    | -       | -      | -   | -        | 12   |
| Sala Machado Castro            | 25m2    | 20      | 15     | 12  | -        | -    |
| Sala Pedro Nunes               | 81m2    | 70      | 40     | 32  | 100      | 70   |
| Sala da Estrela                | 85m2    | 80      | 50     | 40  | 150      | 90   |
| Auditorium                     | -       | 145     | -      | -   | -        | -    |
| Book Restaurant                | -       | -       | -      | -   | -        | 50   |
| Restaurant and Sala da Estrela | -       | -       | -      | -   | 400      | 130  |
| Patio                          | -       | -       | -      | -   | 300      | 130  |
| Garden                         | -       | -       | -      | -   | 500      | -    |