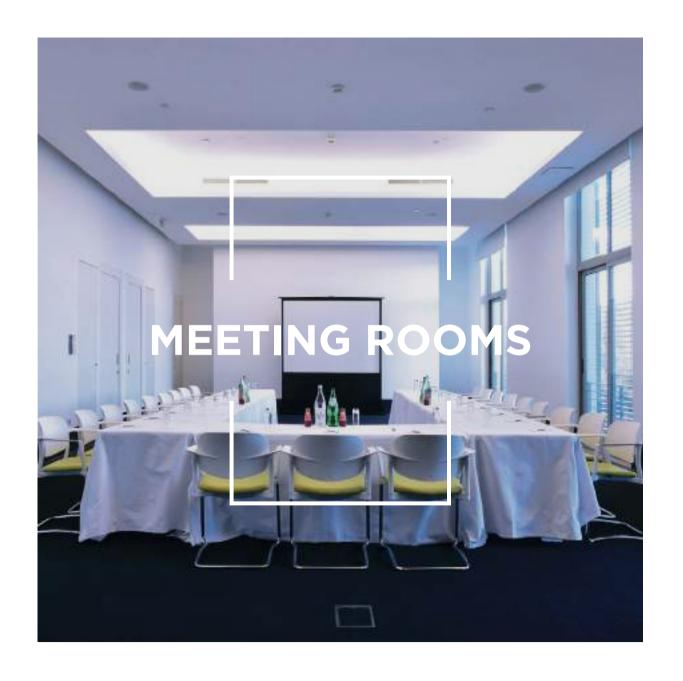

## Auditorium for 145 people.

5 meeting rooms with a capacity for up to 145 people.

We also offer multiple possibilities for wining and dining inside and outside the palace. The hotel has a parking capacity for 15 vehicles.

|                                | Area m2 | Theatre | School | "∪" | Cocktail | Menu |
|--------------------------------|---------|---------|--------|-----|----------|------|
| Sala Condes de Paraty          | 25m2    | -       | -      | -   | -        | 12   |
| Sala Machado Castro            | 25m2    | 20      | 15     | 12  | -        | -    |
| Sala Pedro Nunes               | 81m2    | 70      | 40     | 32  | 100      | 70   |
| Sala da Estrela                | 85m2    | 80      | 50     | 40  | 150      | 90   |
| Auditorium                     | -       | 145     | -      | -   | -        | -    |
| Book Restaurant                | -       | -       | -      | -   | -        | 50   |
| Restaurant and Sala da Estrela | -       | -       | -      | -   | 400      | 130  |
| Patio                          | -       | -       | -      | -   | 300      | 130  |
| Garden                         | -       | -       | -      | -   | 500      | -    |