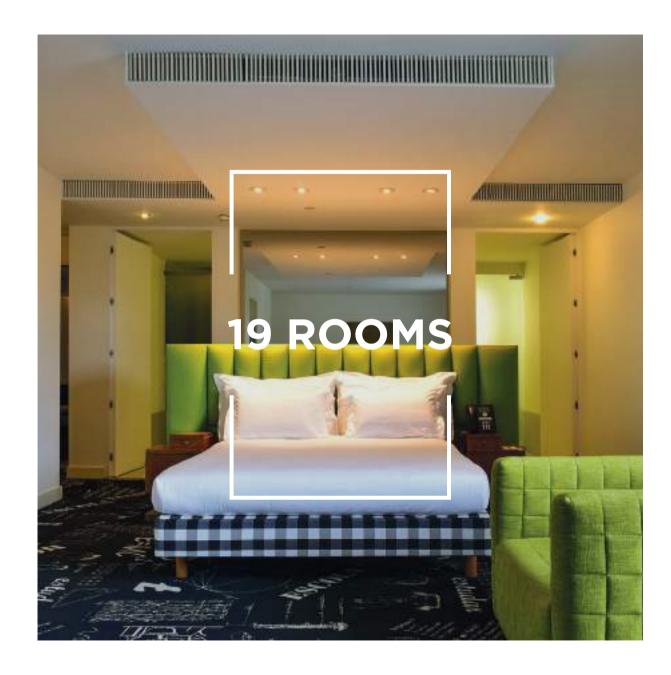

The 19 rooms and suites of Hotel da Estrela offer magnificent views across the garden, the city and the river Tagus.

Two of our suites are furnished with Hästens beds considered to be the best in the world.