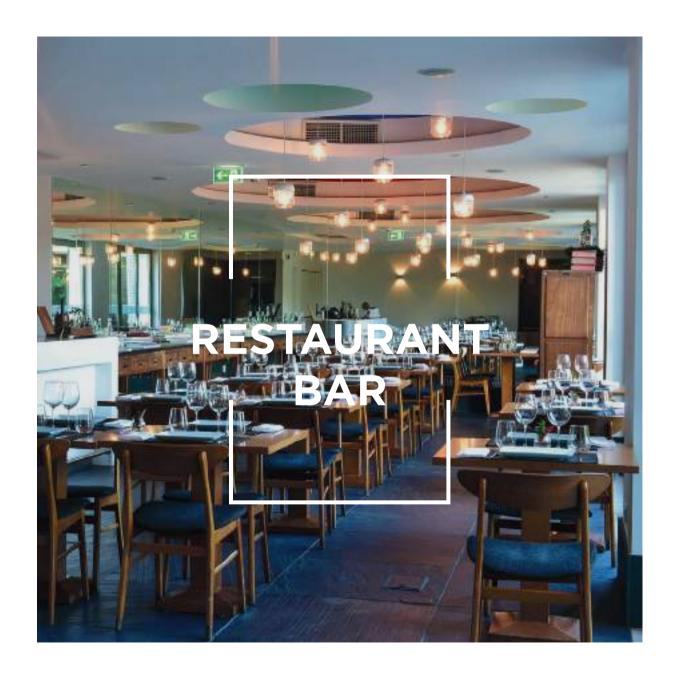

## **Book Restaurant**

Sit back down again on a school bench in our Book Restaurant which possesses a very distinctive atmosphere combined with a creative cuisine which dares to be different.

Restaurant with 30 seats