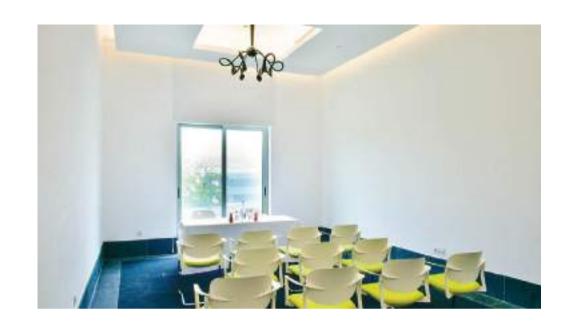

## Auditorium for 145 people.

5 meeting rooms with a capacity for up to 145 people.

We also offer multiple possibilities for wining and dining inside and outside the palace. The hotel has a parking capacity for 15 vehicles.

|                                | Area m2 | Theatre | School | "∪" | Cocktail | Menu |
|--------------------------------|---------|---------|--------|-----|----------|------|
| Sala Condes de Paraty          | 25m2    | -       | -      | -   | -        | 12   |
| Sala Machado Castro            | 25m2    | 20      | 15     | 12  | -        | -    |
| Sala Pedro Nunes               | 81m2    | 70      | 40     | 32  | 100      | 70   |
| Sala da Estrela                | 85m2    | 80      | 50     | 40  | 150      | 90   |
| Auditorium                     | -       | 145     | -      | -   | -        | -    |
| Book Restaurant                | -       | -       | -      | -   | -        | 50   |
| Restaurant and Sala da Estrela | -       | -       | -      | -   | 400      | 130  |
| Patio                          | -       | -       | -      | -   | 300      | 130  |
| Garden                         | -       | -       | -      | -   | 500      | -    |