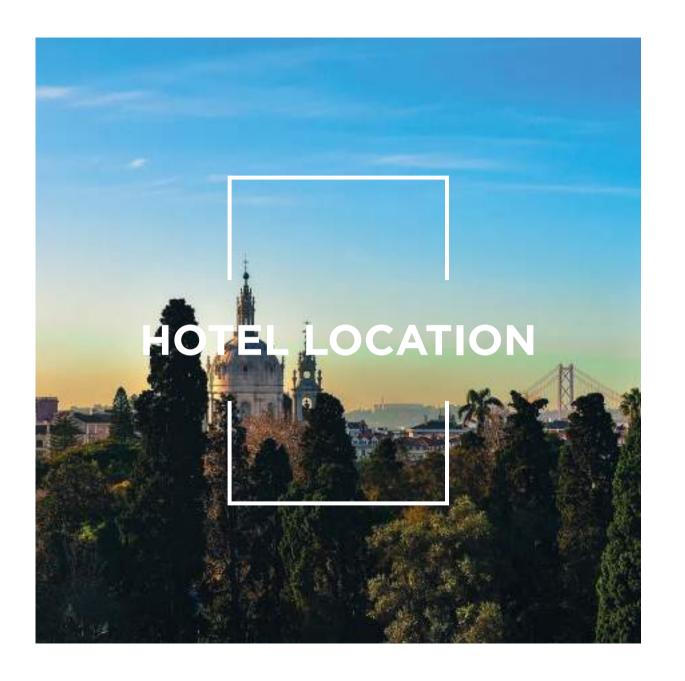

Lisbon and all of its wonders are just a stones throw away from Hotel da Estrela. Right in the traditional portuguese neighbourhood, Campo de Ourique, with its traditional Portuguese shops or the iconic park and formal gardens of Estrela Basilica.

Less than 10 minutes away you will also find the neighbourhoods of Chiado, Príncipe Real, Avenida da Liberdade, Santos & Baixa, Bairro Alto and Docas.

GPS Coordinates:

LAT N 38.7217470 LONG W 9.154143

| Historical City Centre (Baixa Pombalina) | 5 KM  |
|------------------------------------------|-------|
| Shopping area (Baixa)                    | 5 KM  |
| S. Jorge Castle                          | 6 KM  |
| Expo   Parque das Nações                 | 7 KM  |
| Hospital (CUF Infante Santo)             | 3 KM  |
| Casino Lisboa                            | 7 KM  |
| Beaches                                  | 25 KM |
| Lisbon Airport                           | 7 KM  |
| Subway station (Rato)                    | 500 M |
| Railway Station (Alcântara)              | 4KM   |
| Lisbon Cruise Terminal                   | 4KM   |