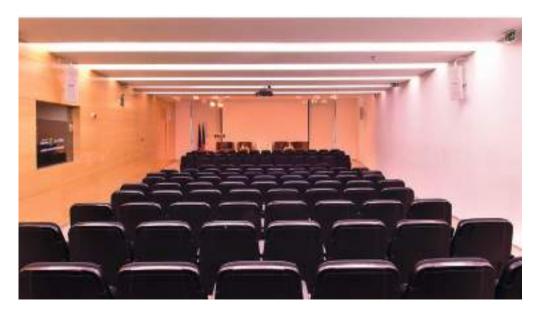

## Auditorium for 145 people.

5 meeting rooms with a capacity for up to 145 people.

We also offer multiple possibilities for wining and dining inside and outside the palace. The hotel has a parking capacity for 15 vehicles.

|                                | Area m2 | Theatre | School | "∪" | Cocktail | Menu |
|--------------------------------|---------|---------|--------|-----|----------|------|
| Sala Condes de Paraty          | 25m2    | -       | -      | -   | -        | 12   |
| Sala Machado Castro            | 25m2    | 20      | 15     | 12  | -        | -    |
| Sala Pedro Nunes               | 81m2    | 70      | 40     | 32  | 100      | 70   |
| Sala da Estrela                | 85m2    | 80      | 50     | 40  | 150      | 90   |
| Auditorium                     | -       | 145     | -      | -   | -        | -    |
| Book Restaurant                | -       | -       | -      | -   | -        | 50   |
| Restaurant and Sala da Estrela | -       | -       | -      | -   | 400      | 130  |
| Patio                          | -       | -       | -      | -   | 300      | 130  |
| Garden                         | -       | -       | -      | -   | 500      | -    |