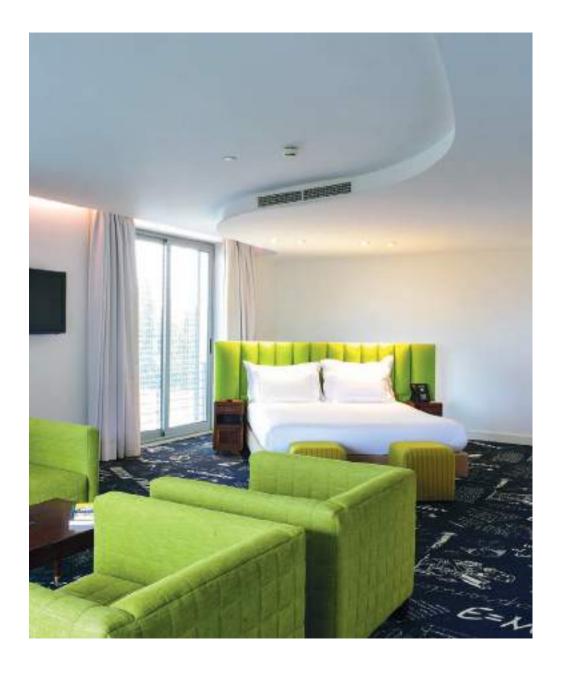

The 19 rooms and suites of Hotel da Estrela offer magnificent views across the garden, the city and the river Tagus.

Two of our suites are furnished with Hästens beds considered to be the best in the world.

All of our rooms are spacious and comfortable. They match a classic school atmosphere with contemporary design features combined with the feeling of total relaxation within the calm of our private garden.