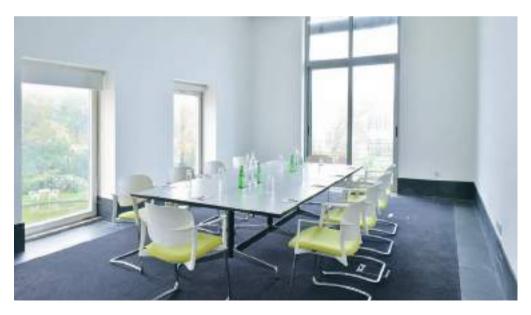

## Auditorium for 145 people.

5 meeting rooms with a capacity for up to 145 people.

We also offer multiple possibilities for wining and dining inside and outside the palace. The hotel has a parking capacity for 15 vehicles.

|                                | Area m2 | Theatre | School | "∪" | Cocktail | Menu |
|--------------------------------|---------|---------|--------|-----|----------|------|
| Sala Condes de Paraty          | 25m2    | -       | -      | -   | -        | 12   |
| Sala Machado Castro            | 25m2    | 20      | 15     | 12  | -        | -    |
| Sala Pedro Nunes               | 81m2    | 70      | 40     | 32  | 100      | 70   |
| Sala da Estrela                | 85m2    | 80      | 50     | 40  | 150      | 90   |
| Auditorium                     | -       | 145     | -      | -   | -        | -    |
| Book Restaurant                | -       | -       | -      | -   | -        | 50   |
| Restaurant and Sala da Estrela | -       | -       | -      | -   | 400      | 130  |
| Patio                          | -       | -       | -      | -   | 300      | 130  |
| Garden                         | -       | -       | -      | -   | 500      | -    |