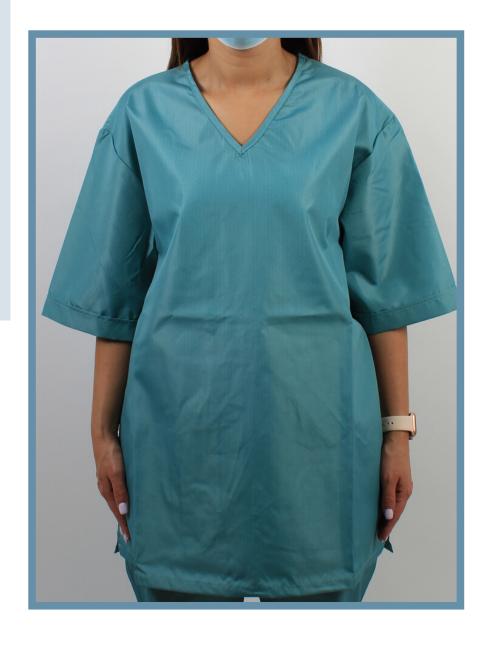

### Description

Women's tunic with pockets.

### Composition

65%Polyester; 35%Cotton

Size

S, M, L, XL