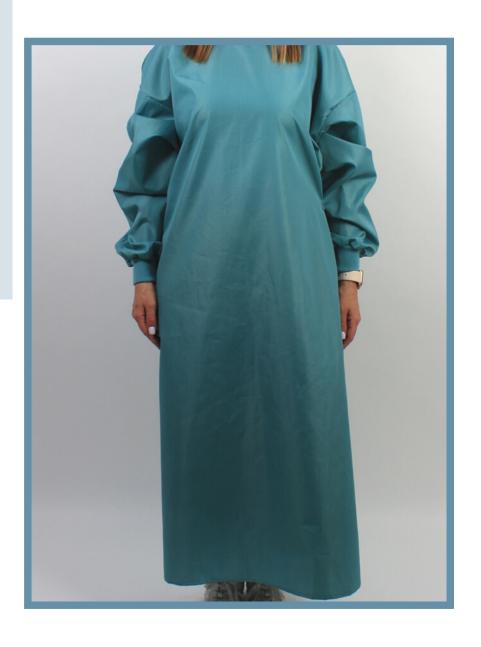

### Description

Unisex hospital gown, reusable.

### Composition

99%Polyester; 1%Carbon Fiber

Size