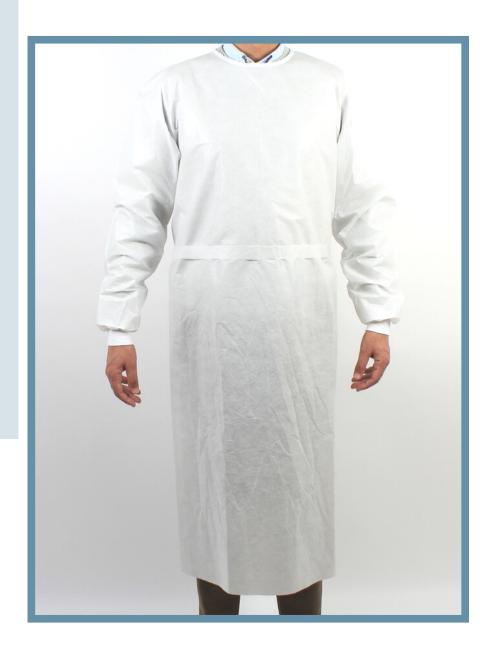

## INA-TNT-001

### Description

Unisex hospital gown, disposable.

### Composition

100%Polypropylene Coating: 100%Polyethylene