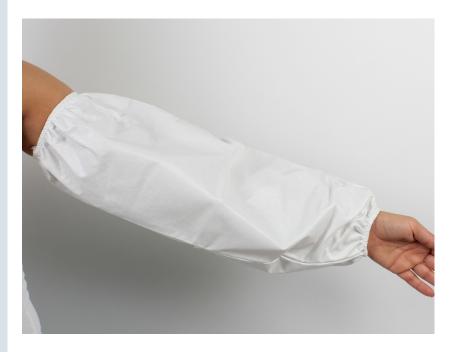

### Description

Washable cuff.

## Composition

100% Cotton Coating: 100%Polyurethane

Size