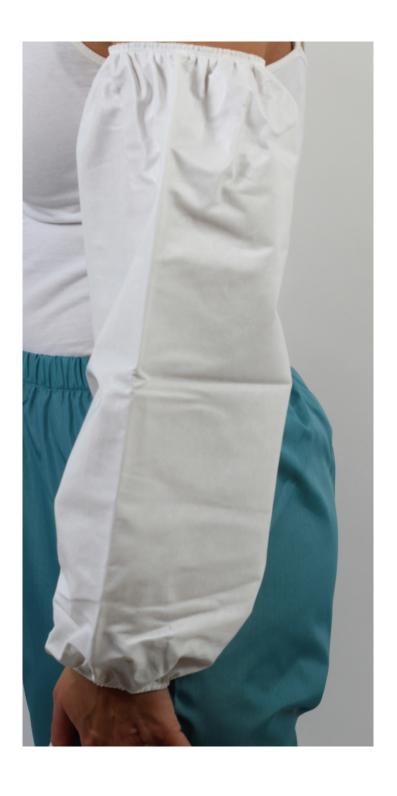

### Description

Washable cuff.

## Composition

100% Cotton Coating: 100%Polyurethane

Size