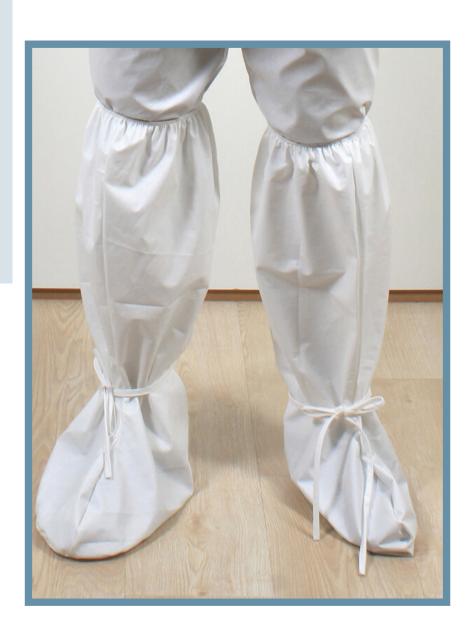

### Description

Washable boot covers.

### Composition

100% Cotton Coating: 100%Polyurethane

Size