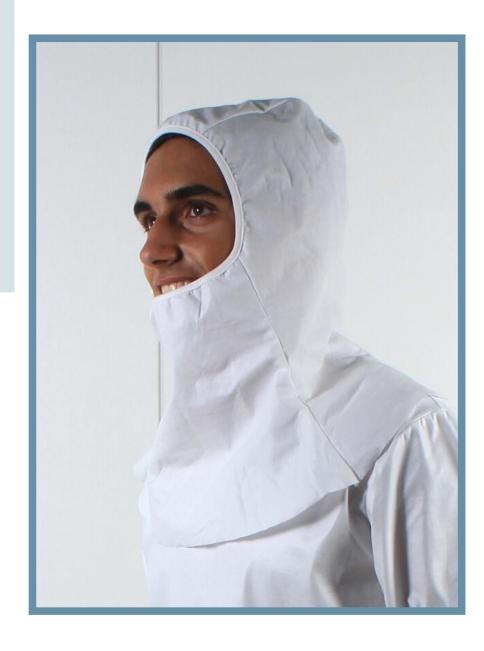

### Description

Washable unisex hospital head and neck protection.

### Composition

100% Cotton Coating: 100%Polyurethane