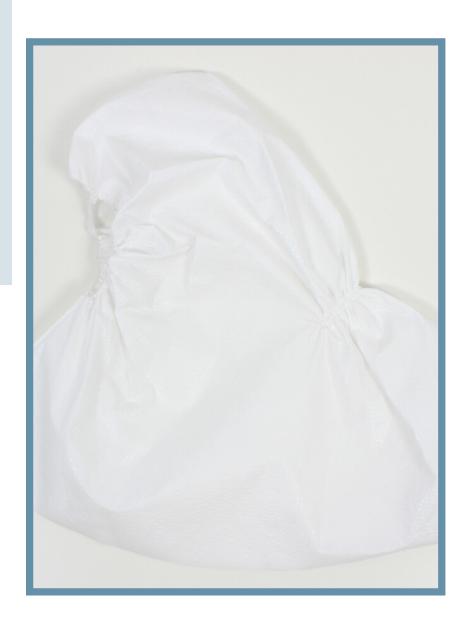

## INA-TNT-002

### Description

Disposable, unisex hospital head and neck protection.

### Composition

100%Polypropylene Coating: 100%Polyethylene