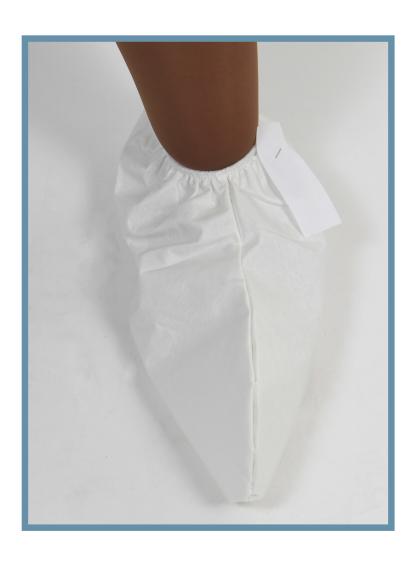

### Description

Washable boot covers.

### Composition

100% Cotton Coating: 100%Polyurethane

Size