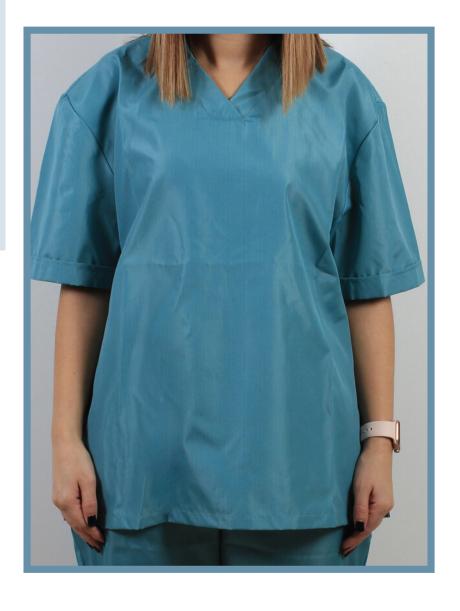

### Description

Waterproof hospital tunic, unisex.

### Composition

100%Cotton Coating: 100%Polyurethane