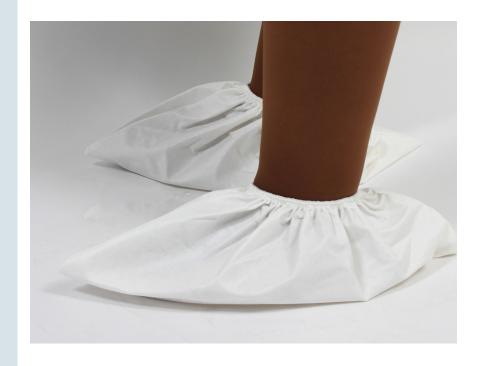

### Description

Washable boot covers.

### Composition

100% Cotton Coating: 100%Polyurethane

Size