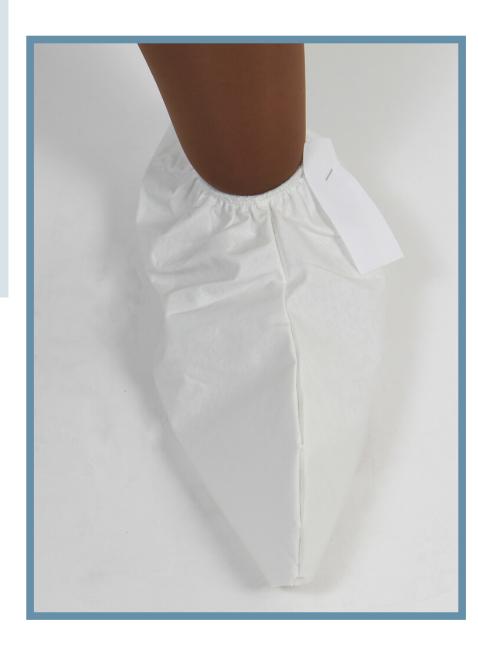

### Description

Washable shoe cover.

### Composition

100% Cotton Coating: 100%Polyurethane

#### Size