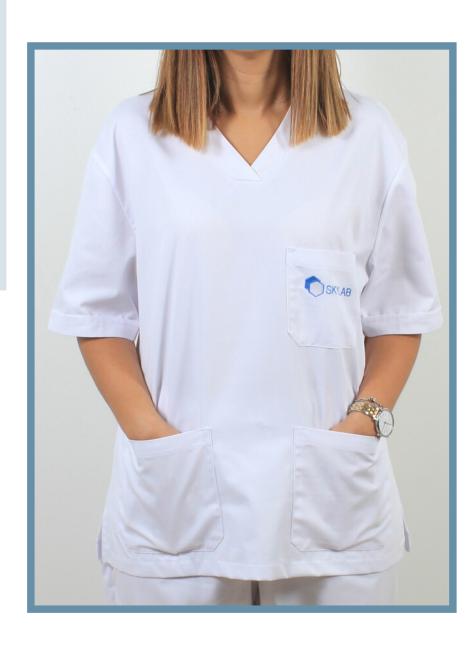

### Description

Women's tunic with pockets.

### Composition

65%Polyester; 35%Cotton

Size

S, M, L, XL