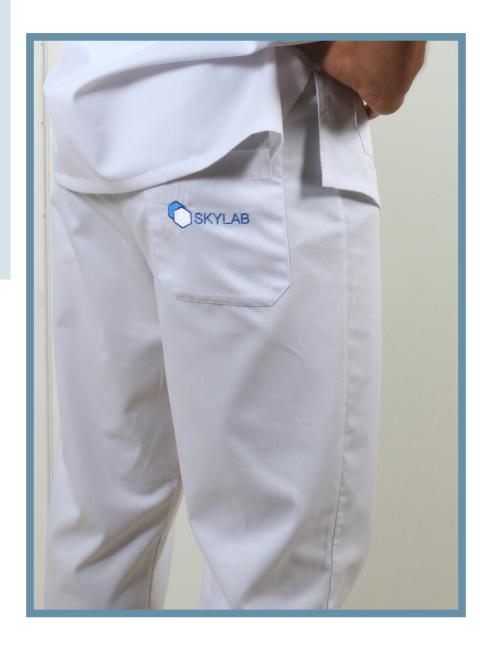

### Description

Unisex hospital uniform pants.

### Composition

65%Polyester; 35%Cotton

**Description**Unisex surgical robe.

Composition

99%Polyester; 1%Carbon Fiber