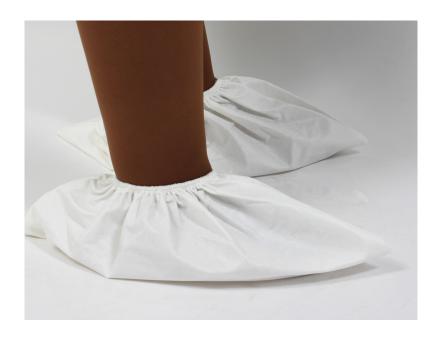

### Description

Washable shoe cover.

### Composition

100% Cotton Coating: 100%Polyurethane

#### Size