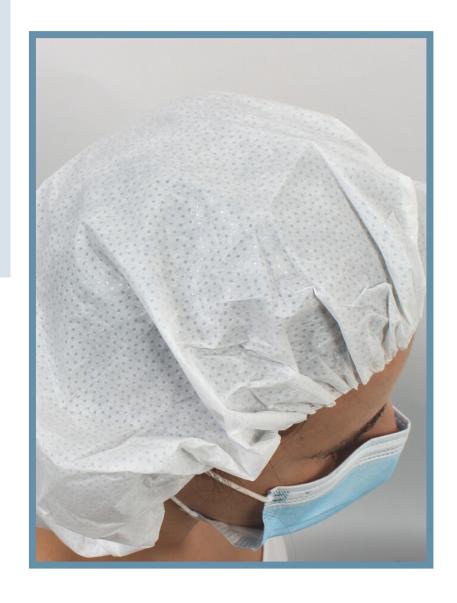

## Description

Disposable cap.

### Composition

100% Polypropylene Coating: 100%Polyethylene

Size