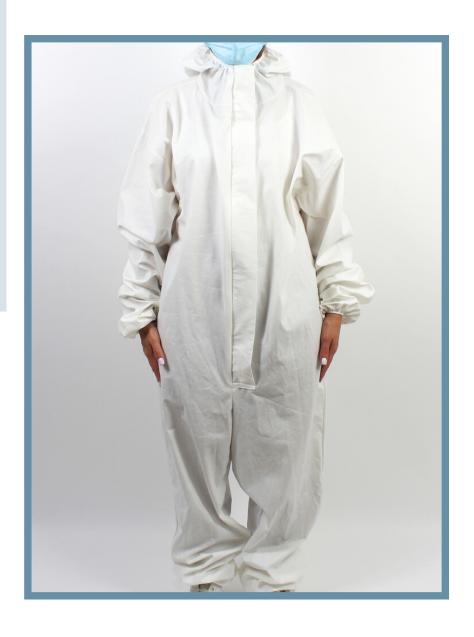

## Description

Unisex hospital coverall, washable.

### Composition

100%Cotton Coating: 100%Polyurethane