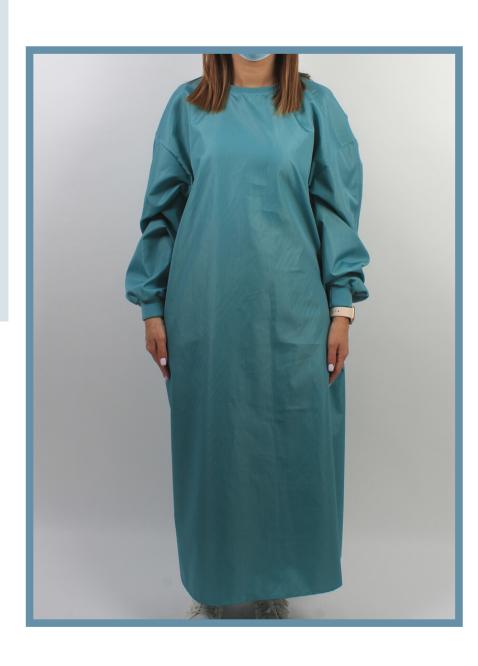

### Description

Unisex hospital gown, reusable.

### Composição

100%Polyester Coating: 100%Polyurethane