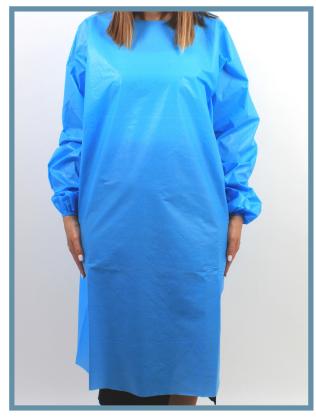

### Description

Unisex hospital gown, reusable.

### Composição

100%Polyester Coating: 100%Polyurethane