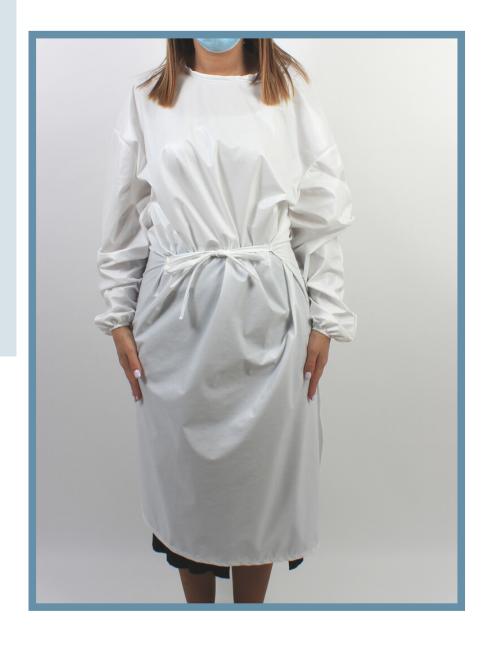

### Description

Unisex hospital gown, reusable.

### Composition

100% Cotton Coating: 100%Polyurethane