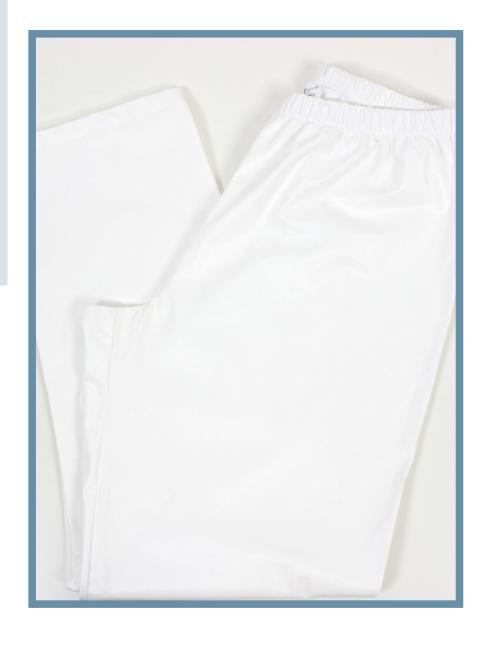

### Description

Unisex hospital uniform pants.

### Composition

65%Polyester; 35%Cotton

**Description**Unisex surgical robe.

Composition

99%Polyester; 1%Carbon Fiber