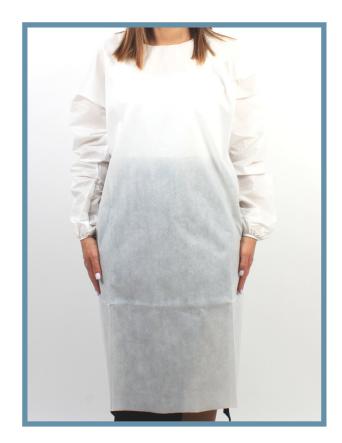

### Description

Unisex hospital gown, disposable.

### Composition

100%Polypropylene Coating: 100%Polyethylene