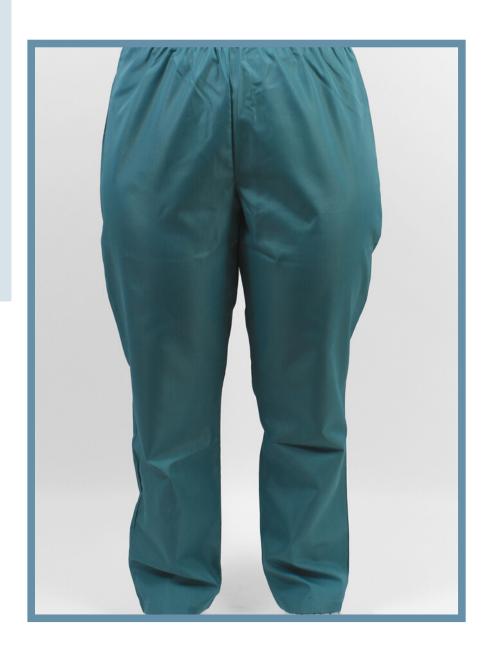

### Description

Unisex waterproof hospital pants.

#### Composition

100%Cotton Coating: 100%Polyurethane

**Description**Tunic with V-neck.