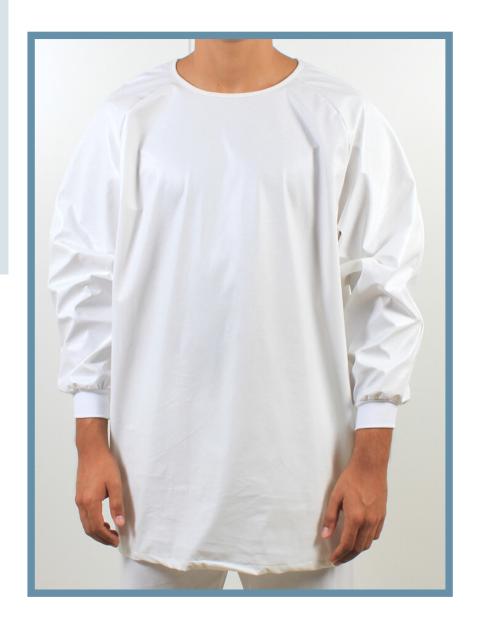

## Description

Unisex wearer gown.

## Composition

65%Polyester; 35%Cotton

Size