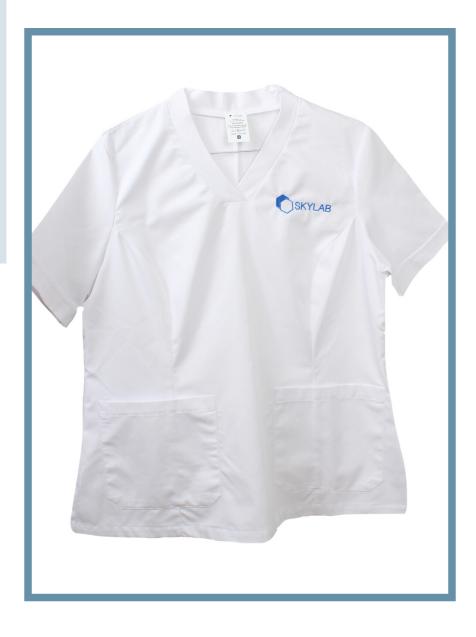

### Description

Women's tunic with pockets.

### Composition

65%Polyester; 35%Cotton

Size

S, M, L, XL