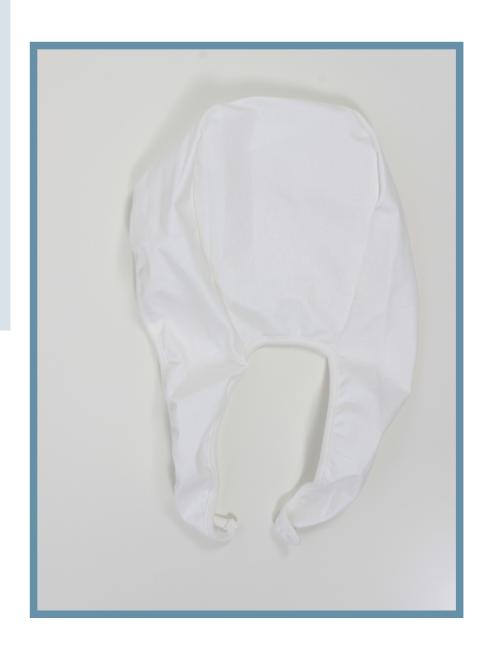

### Description

Washable unisex hospital head and neck protection.

### Composition

100% Cotton Coating: 100%Polyurethane