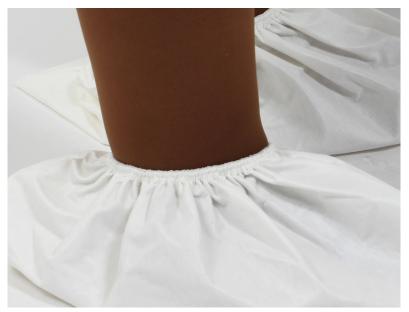

### Description

Washable shoe cover.

### Composition

100% Cotton Coating: 100%Polyurethane

#### Size