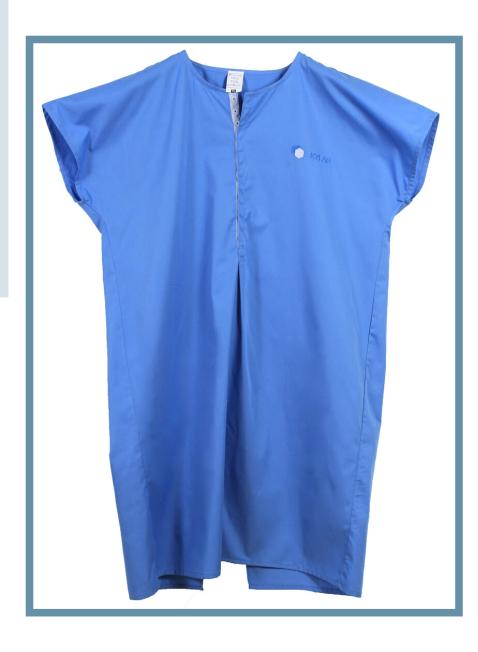

### Description

Unisex hospital gown, reusable.

### Composição

100%Polyester Coating: 100%Polyurethane