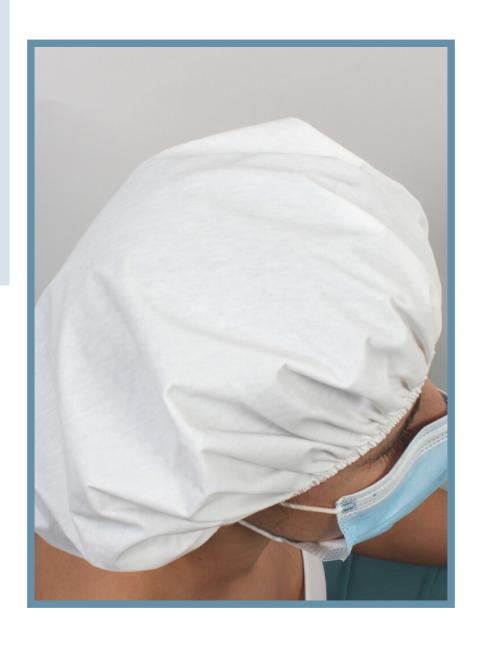

### Description

Washable unisex hospital head and neck protection.

### Composition

100% Cotton Coating: 100%Polyurethane