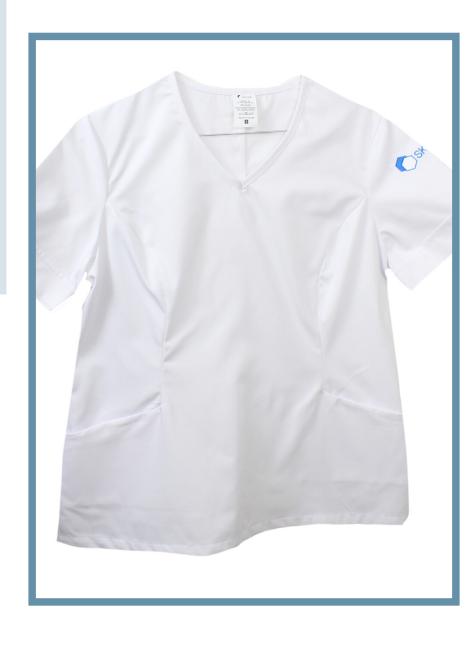

#### Composition

100%Cotton Coating: 100%Polyurethane

**Description**Tunic with V-neck.

### Composition

99%Polyester; 1%Carbon Fiber