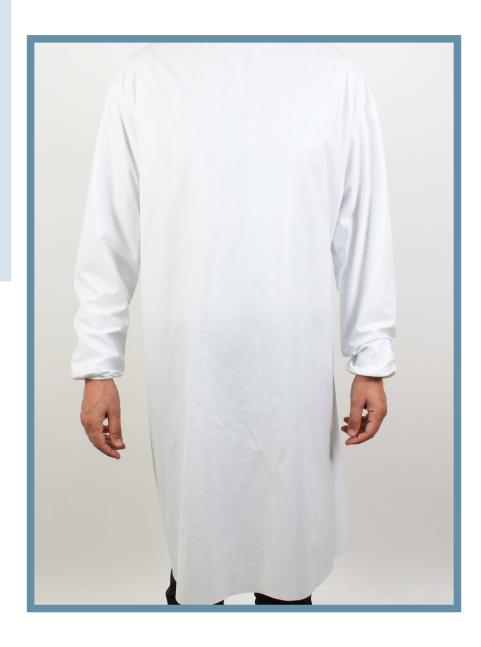

### Description

Unisex hospital gown, reusable.

### Composição

100%Polyester Coating: 100%Polyurethane