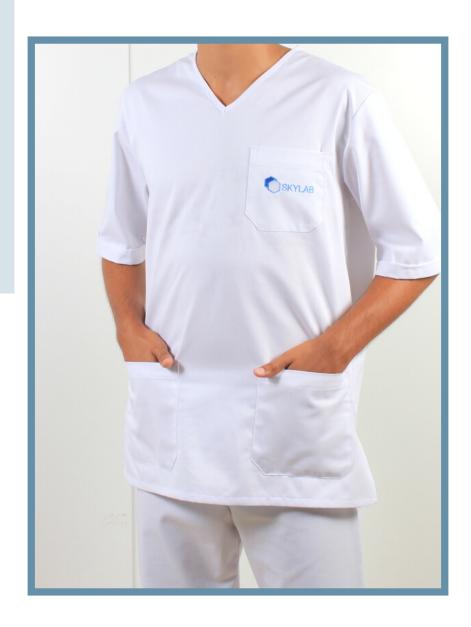

### Description

Men's tunic with pockets.

### Composition

65%Polyester; 35%Cotton