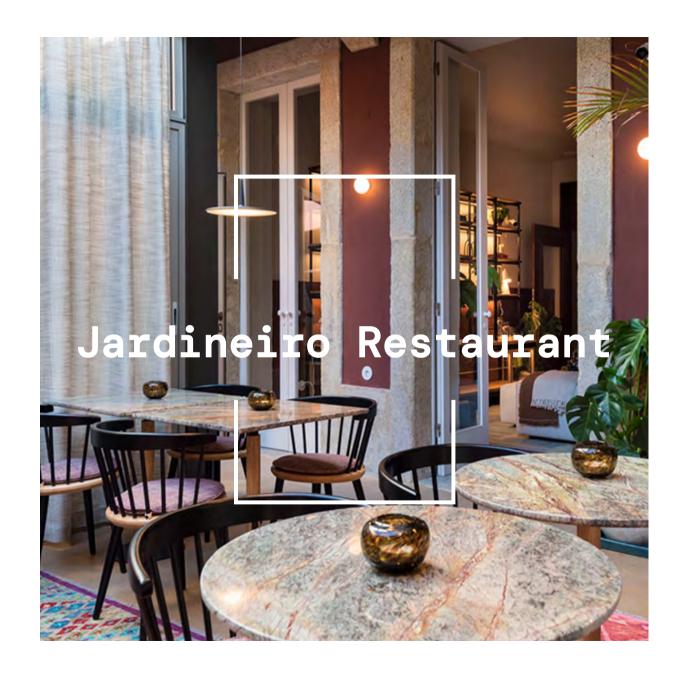

At the Jardineiro we are committed to presenting plant-based food that is delicious and cosy. Embark on an amazing gastronomic journey with a creative and colourful meatless menu elevated with the ideal wine pairing. We are very excited to have the Chef's signature.

In the winter garden, you will find our cosy restaurant. An elegantly informal space, evoking the spirit of "outside, inside".