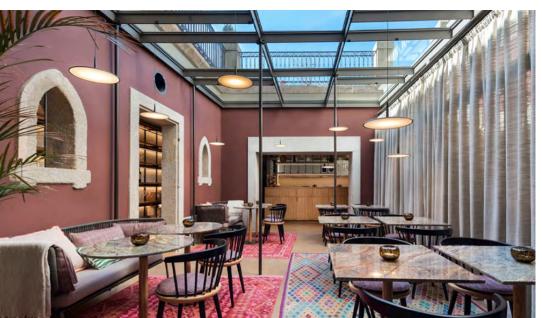

In the winter garden, you will find our cosy restaurant. An elegantly informal space, evoking the spirit of "outside, inside".