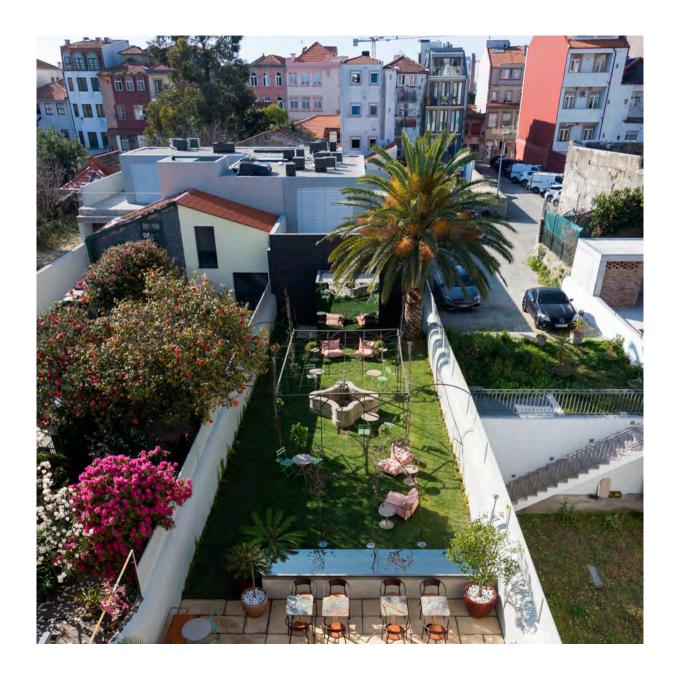

## "Oporto "The Garden" - An oasis of tranquility and recreationo

The lush greenery, the splashes of the old stone fountain, the chirping of birds and the occasional cry of a seagull make this garden a restful haven. Sheltered from the hustle and bustle of the city, our garden invites you to relax after the day's excursions and amusements. Here you can recharge your energy and enjoy the sun with a book and your favourite drink in hand.