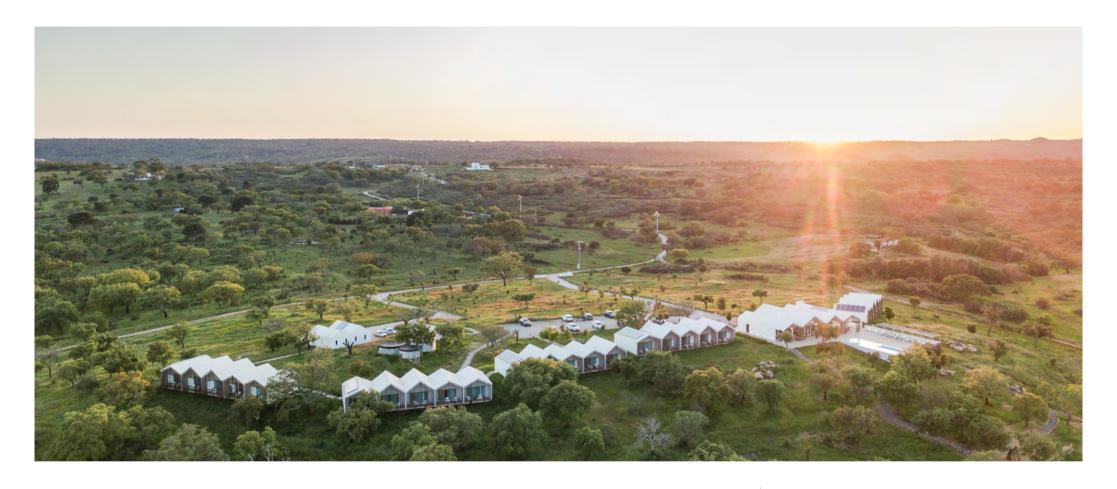

### Located in the montains of Grândola

on a 25-hectare estate, Sobreiras Alentejo Country Hotel is where you can enjoy the pure rural context of the country hills with all the potential of the proximity to the Alentejo coast, with all the comfort and features you need to enjoy a perfect stay with family or friends.

# Perfect symbiosis between Nature and the sophisticated architecture

In its 25 hectares, the Herdade do Vale das Sobreiras and its immense natural landscape become the perfect symbiosis between Nature and the sophisticated architecture that respects and adapts.