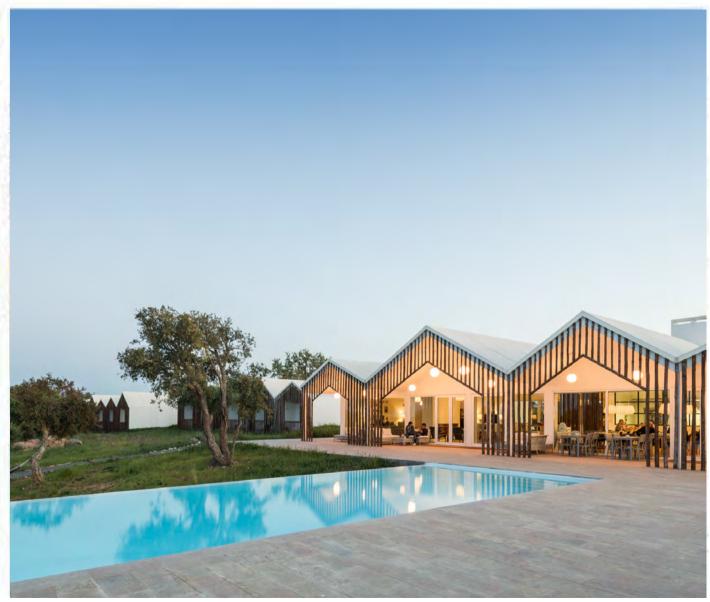

# The Sobreiras infinity pool

invites you for a swim, with the horizon to out of sight.

By the pool you can sunbathe on a lounger, enjoy a drink in the shade of a tree, read a book on a hammock or simply contemplate the extraordinary beauty of the landscape. The pool, framed in nature and the surrounding environment is ideal for building memories and making this an unforgettable experience