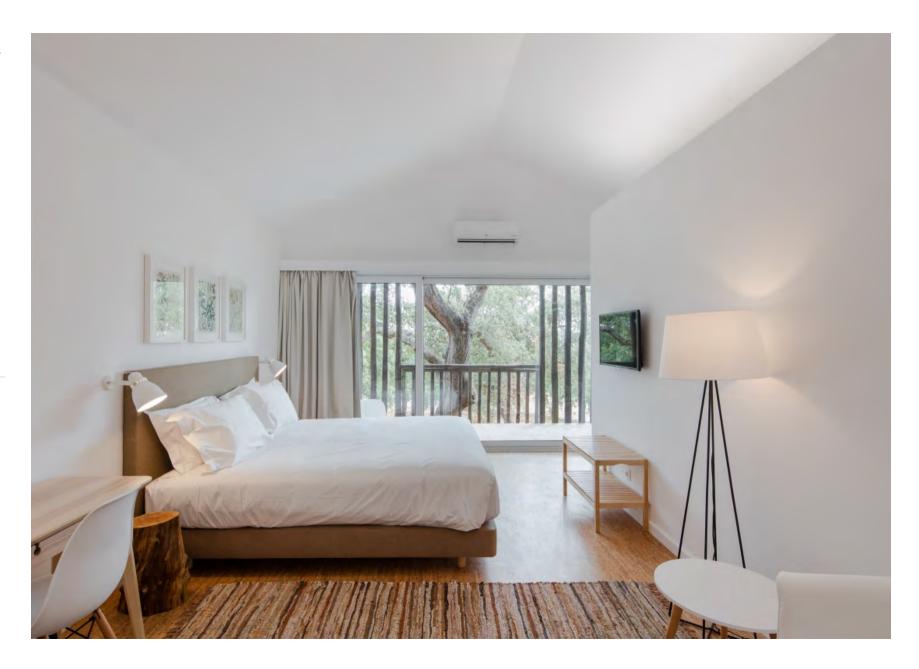

#### O Sobreiras has 24 rooms and suites

With a simple and elegant design inspired by the surrounding nature, the rooms offer all the comfort and privacy so you can enjoy the peace of mind of mind from the Alentejo landscape. The Hotel also has requirements adapted for disabled guests, as well as connecting rooms for

Sobreiras Twin - 27m2 - 4 Sobreiras Double - 27m2 - 16 Sobreiras Suites - 36m2 - 2

## **Amenities**

- · Wi-fi
- · Air conditioning
- · Direct Telephone Abroad
- · Television
- · Non-Smoking Rooms
- · Wake Up Service
- · Mini Bar
- · Safe box
- · Balcony