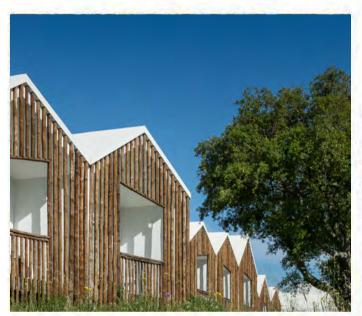

# Perfect symbiosis between Nature and the sophisticated architecture

In its 25 hectares, the Herdade do Vale das Sobreiras and its immense natural landscape become the perfect symbiosis between Nature and the sophisticated architecture that respects and adapts.