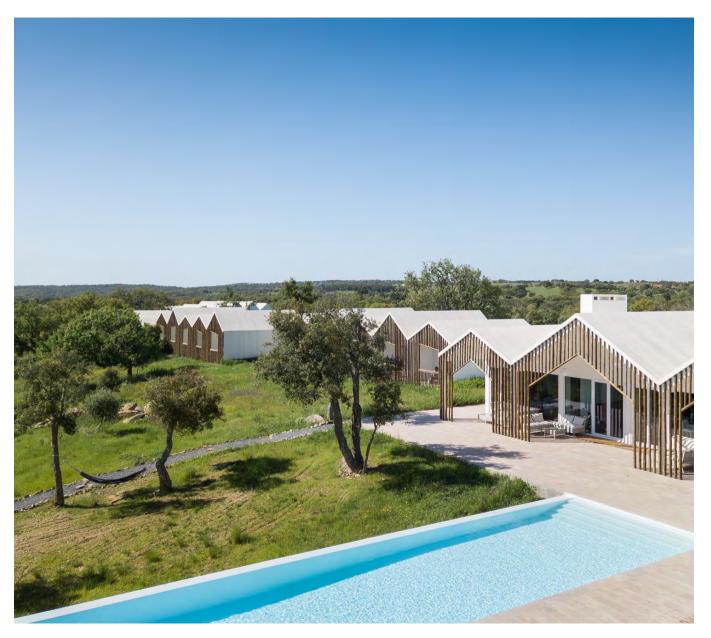

# The Sobreiras infinity pool

invites you for a swim, with the horizon to out of sight.

By the pool you can sunbathe on a lounger, enjoy a drink in the shade of a tree, read a book on a hammock or simply contemplate the extraordinary beauty of the landscape. The pool, framed in nature and the surrounding environment is ideal for building memories and making this an unforgettable experience