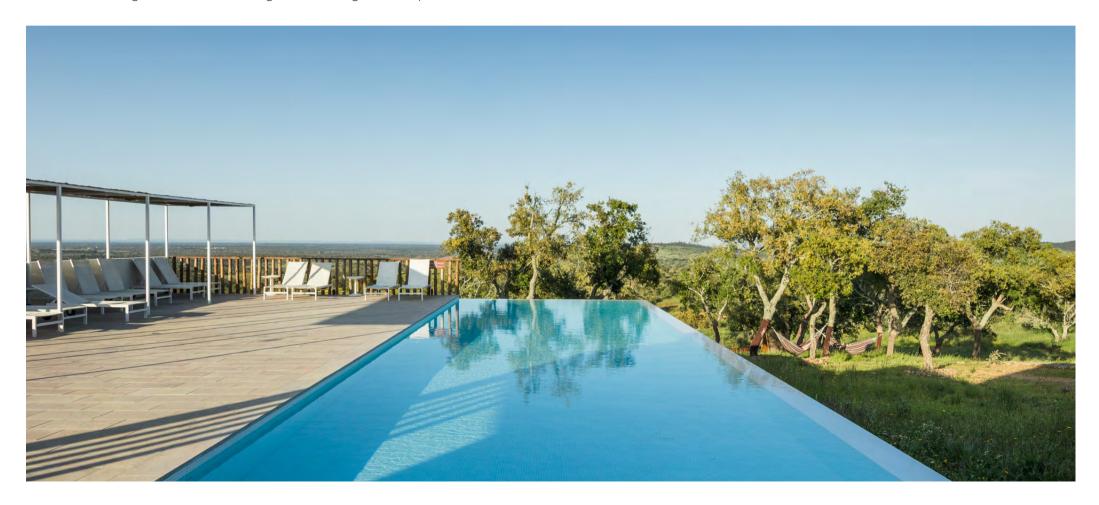

# The Sobreiras infinity pool

invites you for a swim, with the horizon to out of sight.

By the pool you can sunbathe on a lounger, enjoy a drink in the shade of a tree, read a book on a hammock or simply contemplate the extraordinary beauty of the landscape. The pool, framed in nature and the surrounding environment is ideal for building memories and making this an unforgettable experience