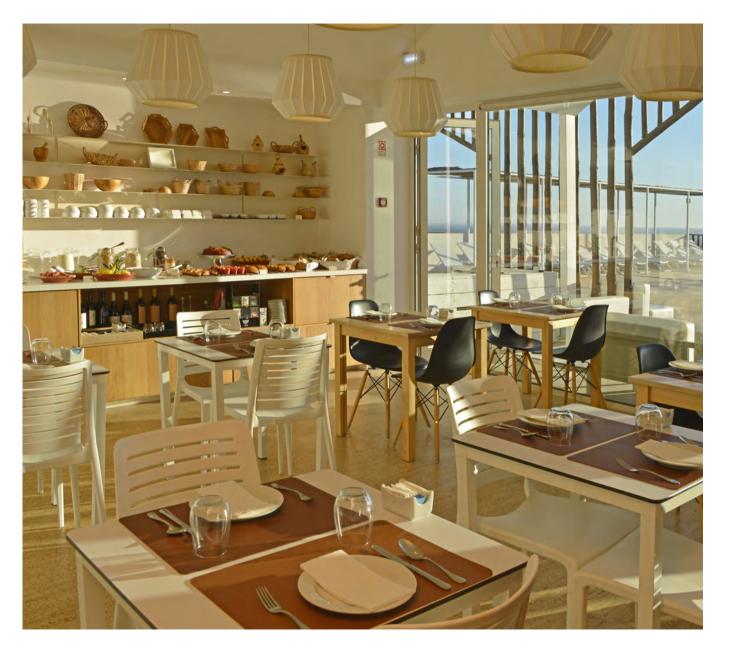

## Restaurant & Terrace

At the Sobreiras Restaurant & Terrace you can embark on a genuine journey through the ancestral flavours of Alentejo gastronomy, enjoying a contemporary and welcoming atmosphere.

At Sobreiras Bar you can choose to have a drink or a light meal on the terrace by the pool, to enjoy the sun, enjoy the landscape or enjoy the immaculate starry sky that this place offers..