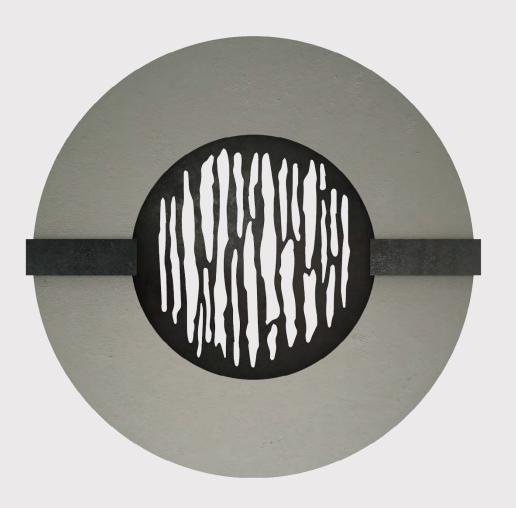

# **SHADOW 1.1**

frame

#### Dimensions (cm)

XL 140x140 L 110x110 M 90x90 S 70x70 XS 50x50

Finish (see our showcase)

BASE: Mdf RELIEF: Xps/mdf FINISH: Hand acrylic painting