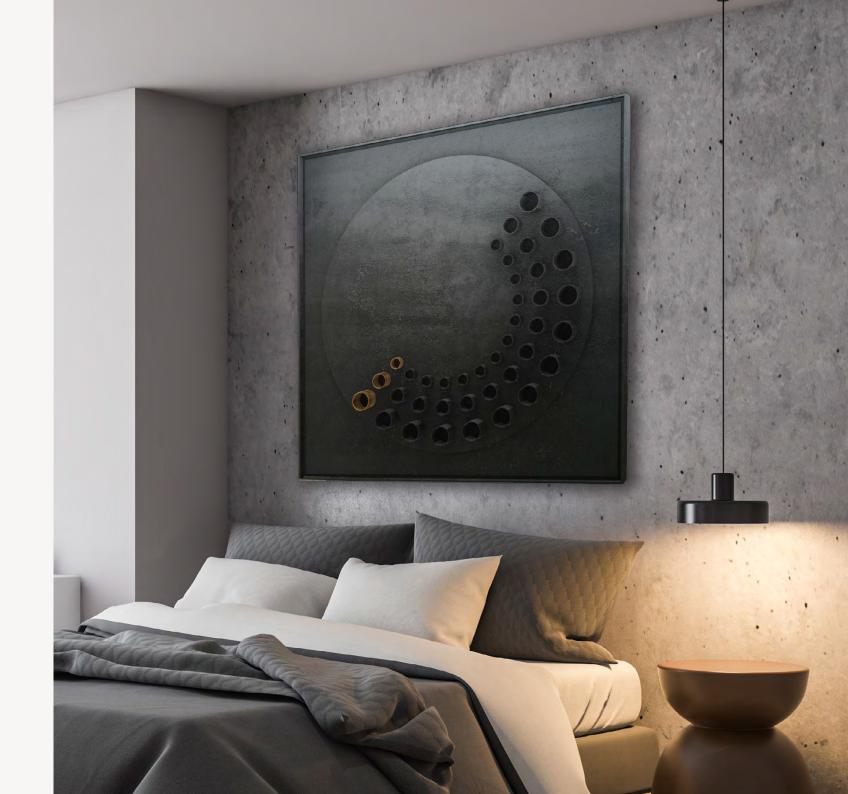

# ORGANIC 1.5

#### P`7180

#### Dimensions (cm)

XL 140x140 L 110x110 M 90x90 S 70x70 XS 50x50

Finish (see our showcase)

BASE: Mdf DETAIL: High relief FINISH: Hand acrylic painting