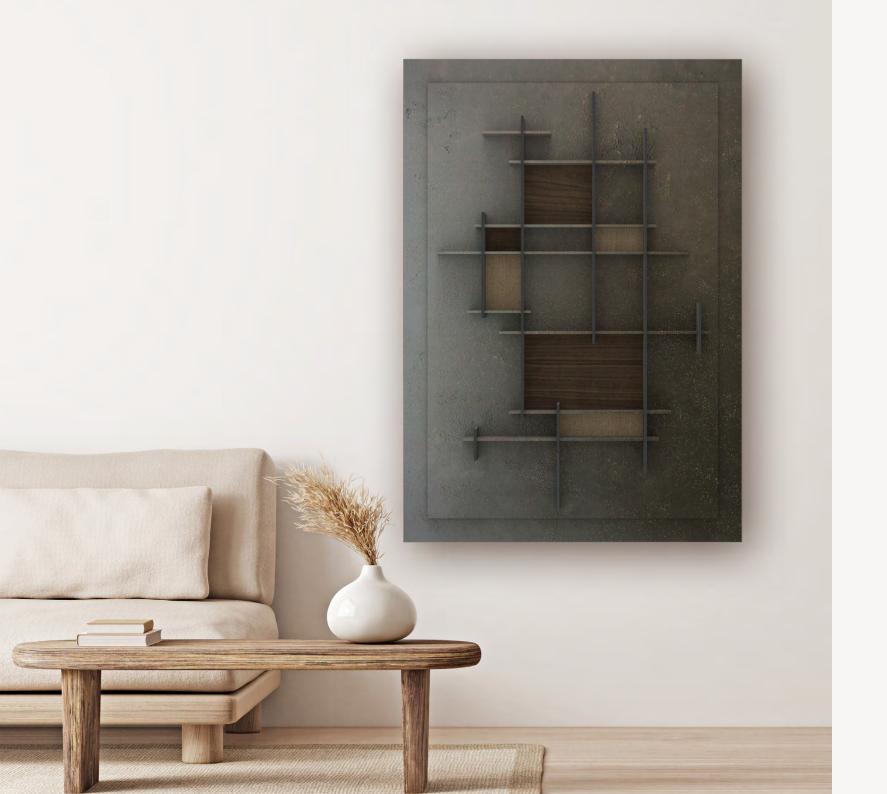

# **MONDRIAN**

frame

BASE: Mdf FINISH: Hand acrylic painting DETAIL: Oak/Walnut

#### P`7167

#### Dimensions (cm)

XL 100x140 L 80x120 M 70x100 S 60x90 XS 50x70

frame

P`7168

Dimensions (cm)

XL 140x140 L 110x110 M 90x90 S 70x70 XS 50x50

Finish (see our showcase)

BASE: Mdf DETAIL: high relief FINISH: Hand acrylic painting