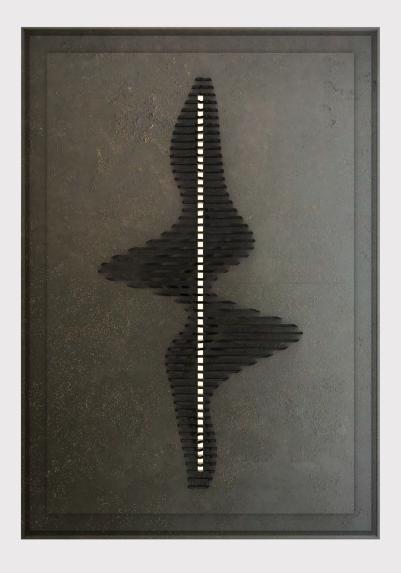

# **SHADOW 1.1**

frame

#### P`7146

#### Dimensions (cm)

XL 140x140 L 110x110 M 90x90 S 70x70 XS 50x50

Finish (see our showcase)

BASE: Mdf RELIEF: Xps/mdf FINISH: Hand acrylic painting