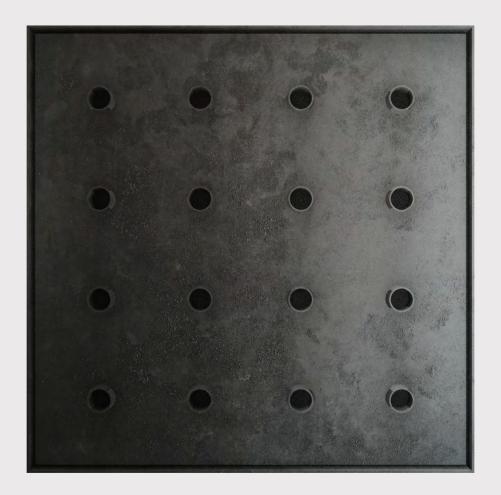

# STOON frame

BASE: Mdf RELIEF: Rustic stone FINISH: Acrylic varnish

#### P`7132

#### Dimensions (cm)

XL 100x140 L 80x120 M 70x100 S 60x90 XS 50x70