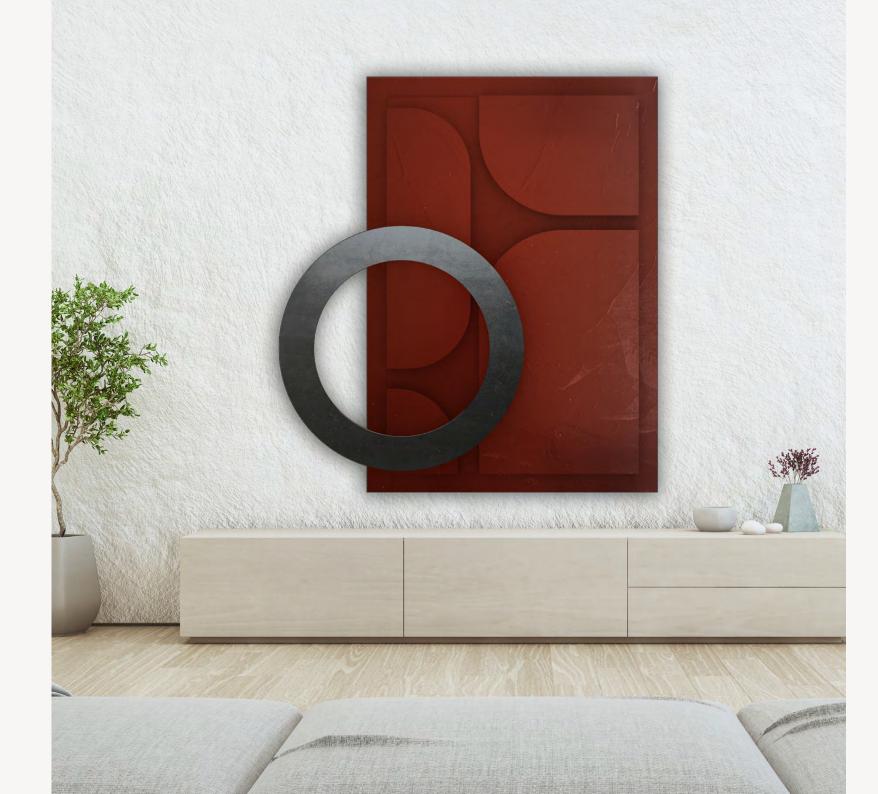

# **MONDRIAN**

frame

BASE: Mdf FINISH: Hand acrylic painting DETAIL: Oak/Walnut

#### P`7167

#### Dimensions (cm)

XL 100x140 L 80x120 M 70x100 S 60x90 XS 50x70

frame

P`7168

Dimensions (cm)

XL 140x140 L 110x110 M 90x90 S 70x70 XS 50x50

Finish (see our showcase)

BASE: Mdf DETAIL: high relief FINISH: Hand acrylic painting