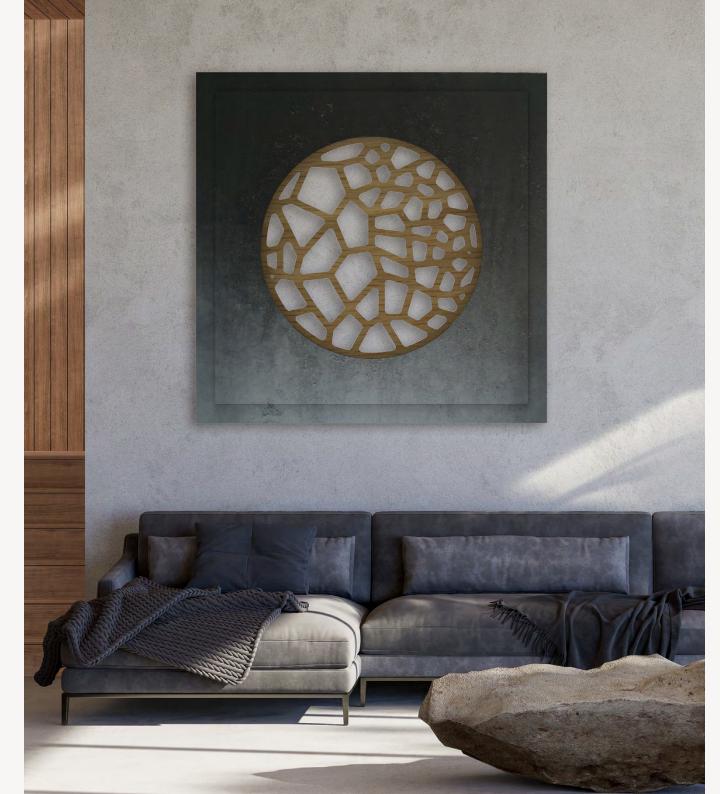

# **VORONOI** frame

P`7156

Dimensions (cm)

XL 140x140 L 110x110 M 90x90

Finish (see our showcase)

BASE: Mdf FINISH: Hand acrylic painting DETAIL: Oak