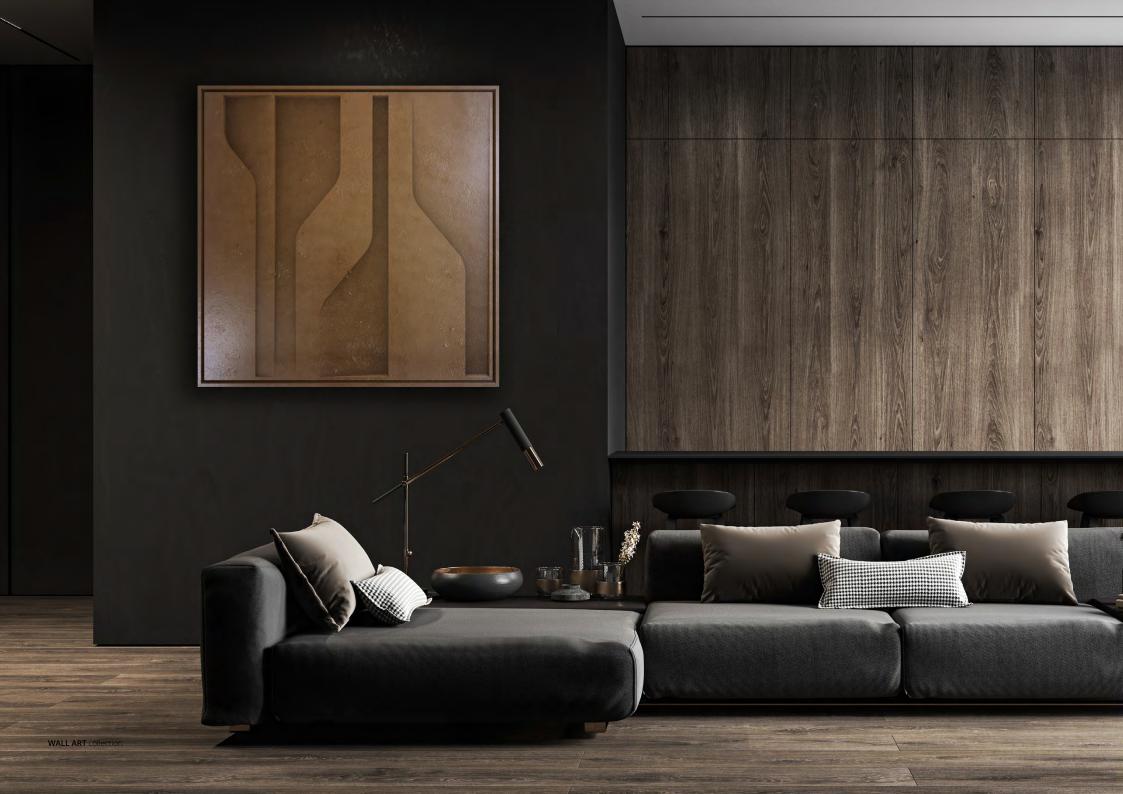

## **LAKE** frame

BASE: Mdf FINISH: Hand acrylic painting DETAIL: Art painting

#### Dimensions (cm)

XL 100x140 L 80x120 M 70x100 S 60x90 XS 50x70