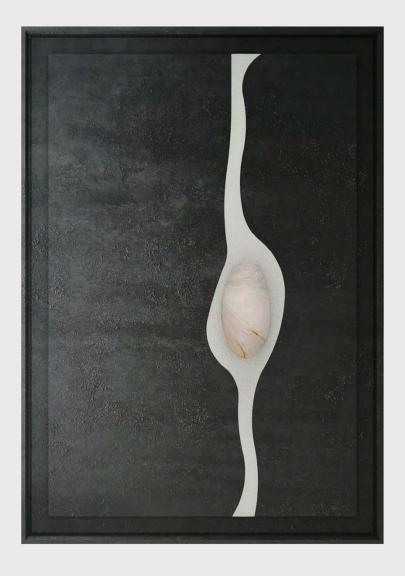

# RIVER frame

BASE: Mdf DETAIL: Stone FINISH: Hand acrylic painting

## P`7108

#### Dimensions (cm)

XL 100x140 L 80x120 M 70x100 S 60x90 XS 50x70