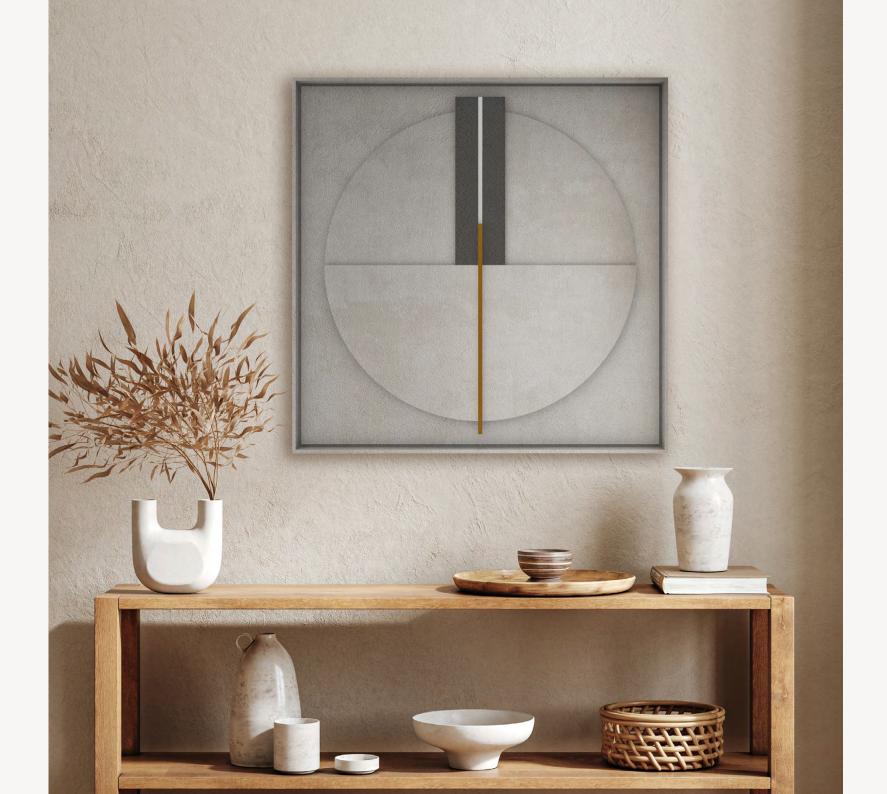

# **MONDRIAN**

frame

BASE: Mdf FINISH: Hand acrylic painting DETAIL: Oak/Walnut

#### P`7167

#### Dimensions (cm)

XL 100x140 L 80x120 M 70x100 S 60x90 XS 50x70

frame

P`7168

Dimensions (cm)

XL 140x140 L 110x110 M 90x90 S 70x70 XS 50x50

Finish (see our showcase)

BASE: Mdf DETAIL: high relief FINISH: Hand acrylic painting