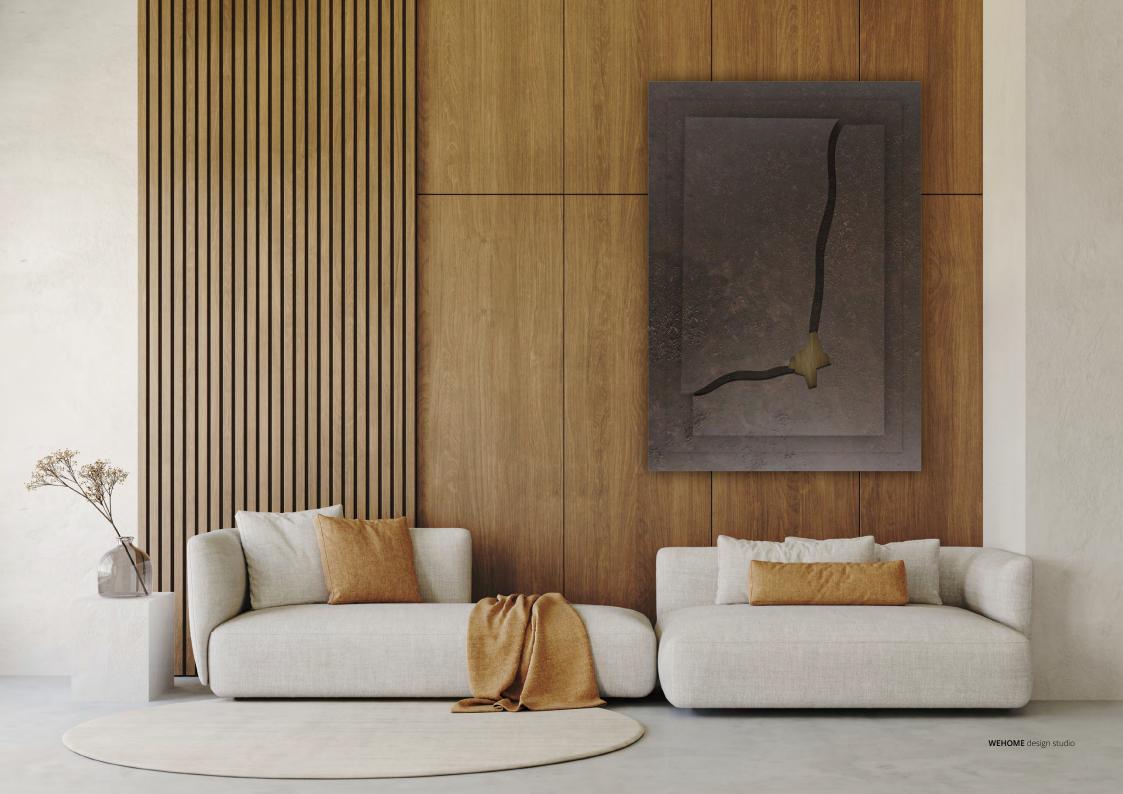

# RIVER frame

BASE: Mdf DETAIL: Stone FINISH: Hand acrylic painting

## P`7108

#### Dimensions (cm)

XL 100x140 L 80x120 M 70x100 S 60x90 XS 50x70