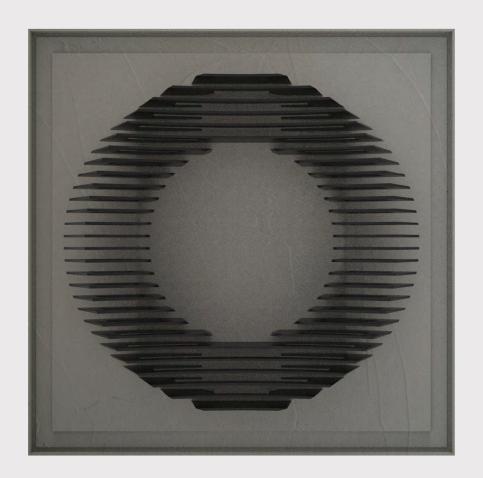

# MAT 2.2

P`7163

Dimensions (cm)

XL 140x140 L 110x110 M 90x90

Finish (see our showcase)

BASE: Mdf FINISH: Hand acrylic painting DETAIL: Leather