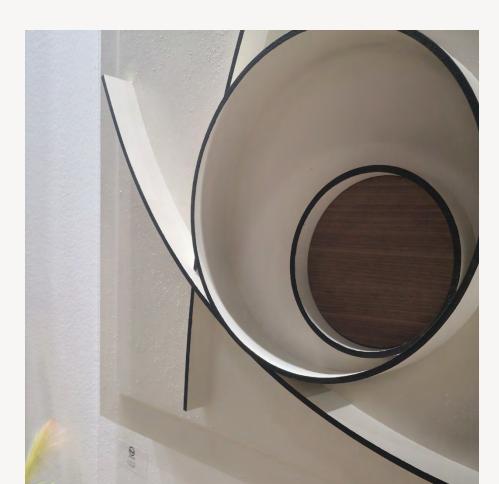

## NOTCH frame

BASE: Mdf RELIEF: Xps/Oak FINISH: Hand acrylic painting

### P`7124

#### Dimensions (cm)

XL 100x140 L 80x120 M 70x100 S 60x90 XS 50x70