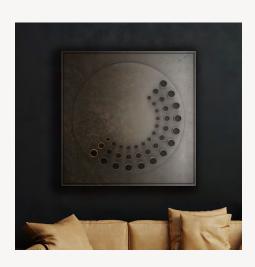

## **RELIEF 1.1**

frame

BASE: Mdf DETAIL: Low relief FINISH: Hand acrylic painting

### P`7121

Dimensions (cm)

XL 100x200 L 80x160 M 60x120