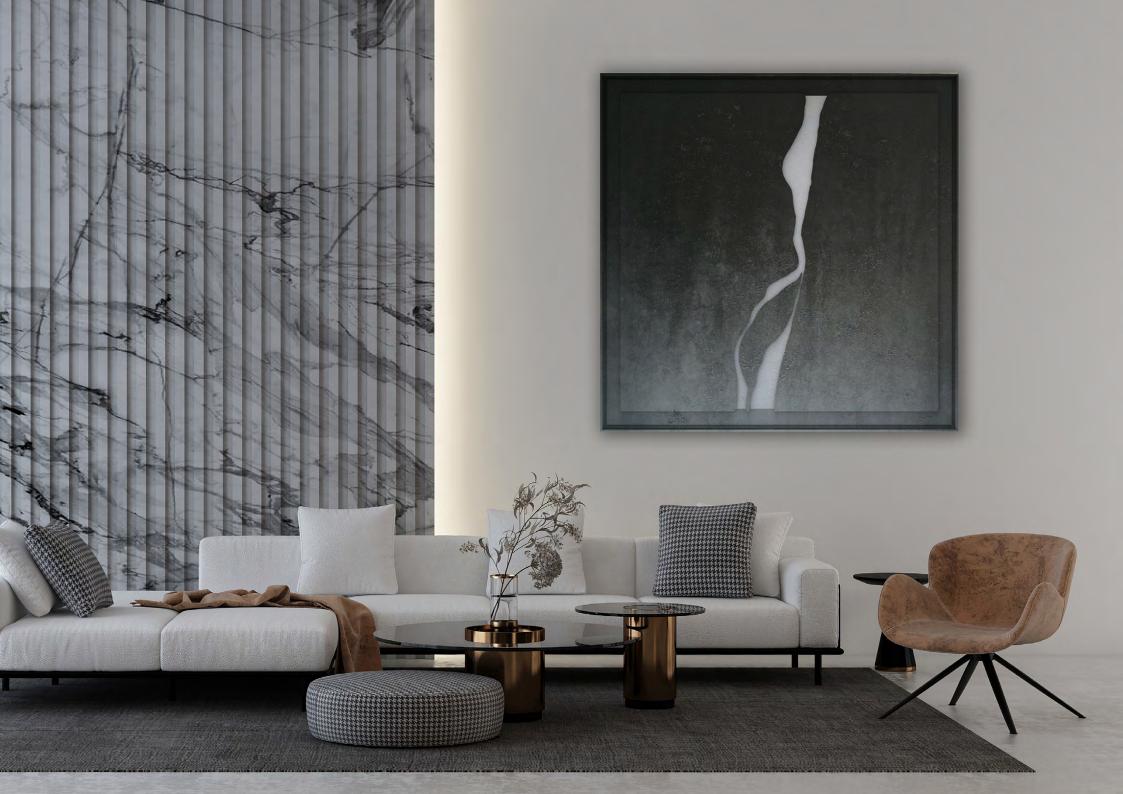

# RIVER frame

BASE: Mdf DETAIL: Stone FINISH: Hand acrylic painting

## P`7108

#### Dimensions (cm)

XL 100x140 L 80x120 M 70x100 S 60x90 XS 50x70