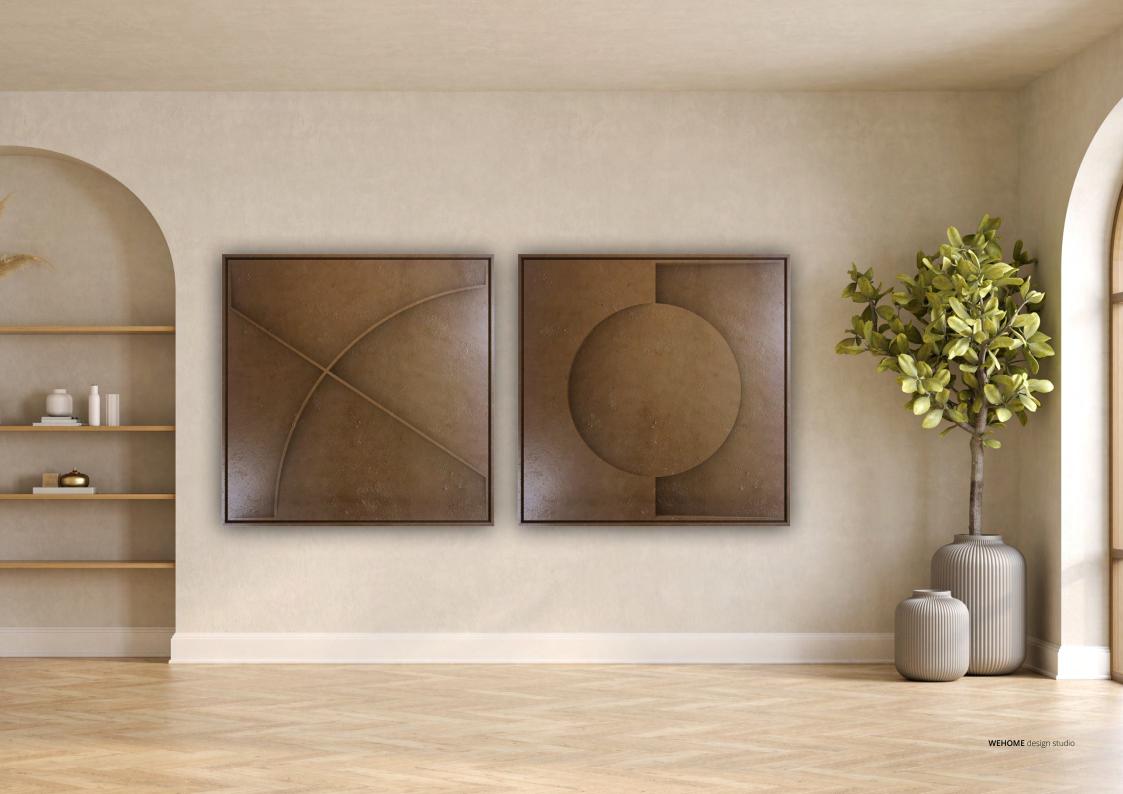

frame



BASE: Mdf FINISH: Hand acrylic painting DETAIL: Xps in high relief

#### P`7127

#### Dimensions (cm)

XL 100x140 L 80x120 M 70x100 S 60x90 XS 50x70









## VILLA frame



BASE: Walnut veneer DETAIL: Stone FINISH: Acrylic varnish

## P`7131

#### Dimensions (cm)

XL 100x140 L 80x120 M 70x100 S 60x90 XS 50x70







# STOON frame



BASE: Mdf RELIEF: Rustic stone FINISH: Acrylic varnish

#### P`7132

#### Dimensions (cm)

XL 100x140 L 80x120 M 70x100 S 60x90 XS 50x70









## **MAT 1.1** frame



### P`7145

#### Dimensions (cm)

XL 140x140 L 110x110 Μ 90x90 70x70 S 50x50 XS







# **SHADOW 1.1**

frame



#### P`7146

#### Dimensions (cm)

XL 140x140 L 110x110 M 90x90 S 70x70 XS 50x50

Finish (see our showcase)

BASE: Mdf RELIEF: Xps/mdf FINISH: Hand acrylic painting







# **SHADOW 1.2**

frame



P`7147

Dimensions (cm)

XL 140x140 L 110x110 M 90x90 S 70x70 XS 50x50

Finish (see our showcase)

BASE: Mdf RELIEF: Xps/mdf FINISH: Hand acrylic painting







# **SHADOW 1.3**

frame



P`7148

Dimensions (cm)

XL 140x140 L 110x110 M 90x90 S 70x70 XS 50x50

Finish (see our showcase)

BASE: Mdf RELIEF: Xps/mdf FINISH: Hand acrylic painting







# **ORGANIC 1.1**

frame



BASE: Mdf FINISH: Hand acrylic painting DETAIL: Walnut

### P`7149

#### Dimensions (cm)

XL 100x140 L 80x120 M 70x100 S 60x90 XS 50x70







## TORK frame



BASE: Mdf FINISH: Hand acrylic painting DETAIL: Oak

#### P`7150

#### Dimensions (cm)

XL 100x140 L 80x120 M 70x100 S 60x90 XS 50x70







# **TOKYO** frame



BASE: Mdf FINISH: Hand acrylic painting DETAIL: Ceramic

### P`7154