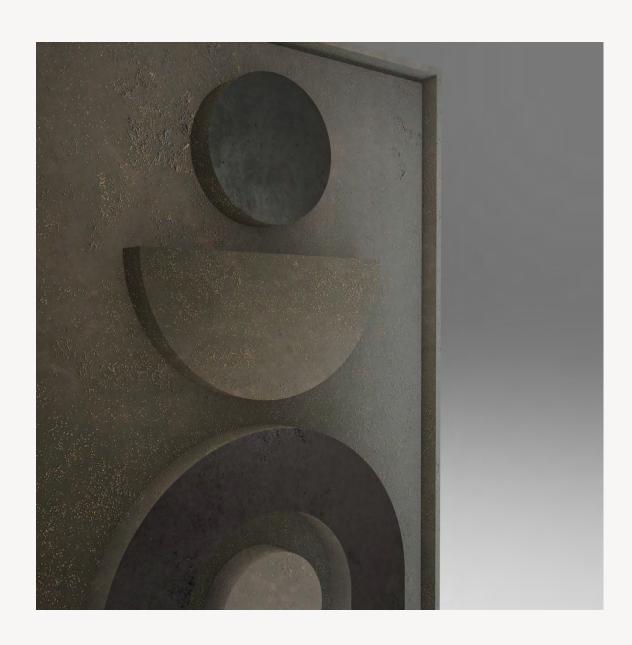

## **RELIEF 1.1**

frame

BASE: Mdf DETAIL: Low relief FINISH: Hand acrylic painting

### P`7121

Dimensions (cm)

XL 100x200 L 80x160 M 60x120