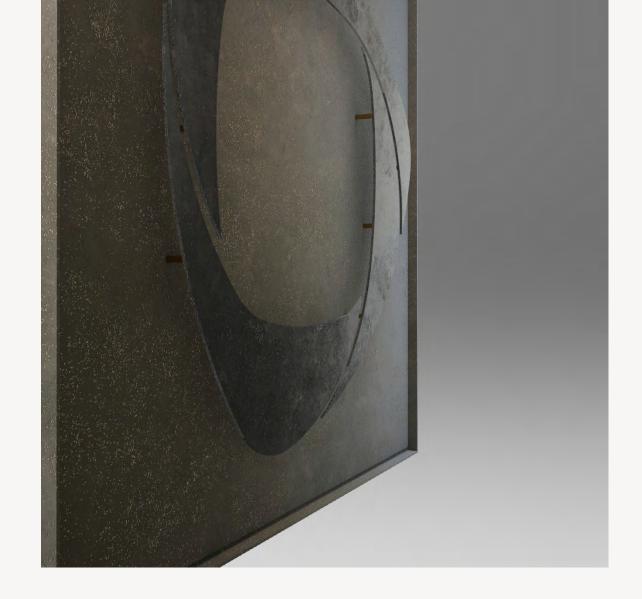

## **SWAN** frame

BASE: Mdf FINISH: Hand acrylic painting DETAIL: Ceramic

## P`7112

#### Dimensions (cm)

XL 140x140 L 110x110 M 90x90 S 70x70 XS 50x50