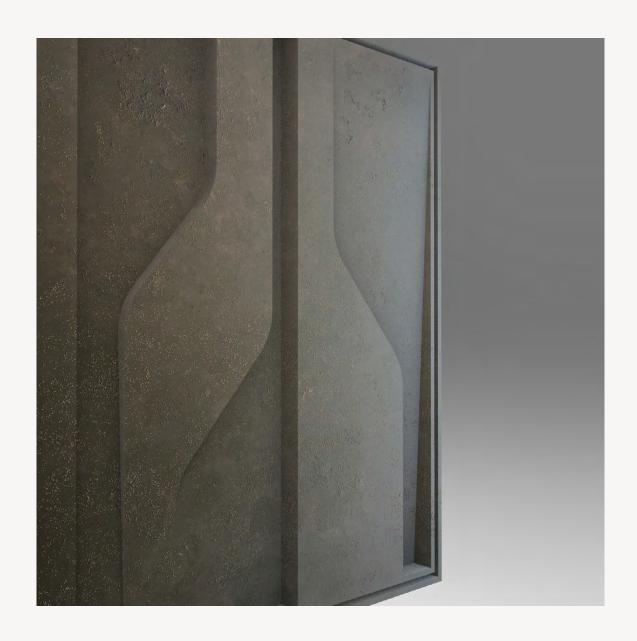

# **SHADOW 1.1**

frame

#### P`7146

#### Dimensions (cm)

XL 140x140 L 110x110 M 90x90 S 70x70 XS 50x50

Finish (see our showcase)

BASE: Mdf RELIEF: Xps/mdf FINISH: Hand acrylic painting