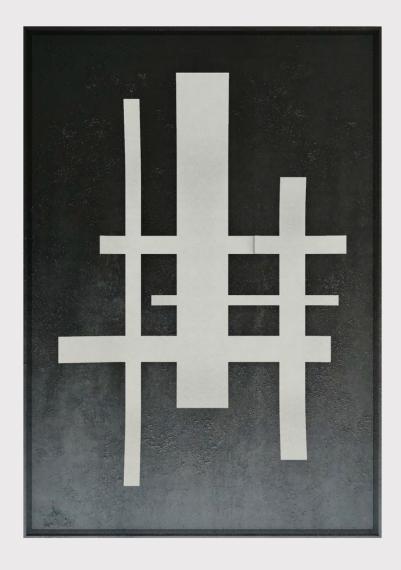

# **MONDRIAN**

frame

BASE: Mdf FINISH: Hand acrylic painting DETAIL: Oak/Walnut

#### P`7167

#### Dimensions (cm)

XL 100x140 L 80x120 M 70x100 S 60x90 XS 50x70

frame

P`7168

Dimensions (cm)

XL 140x140 L 110x110 M 90x90 S 70x70 XS 50x50

Finish (see our showcase)

BASE: Mdf DETAIL: high relief FINISH: Hand acrylic painting