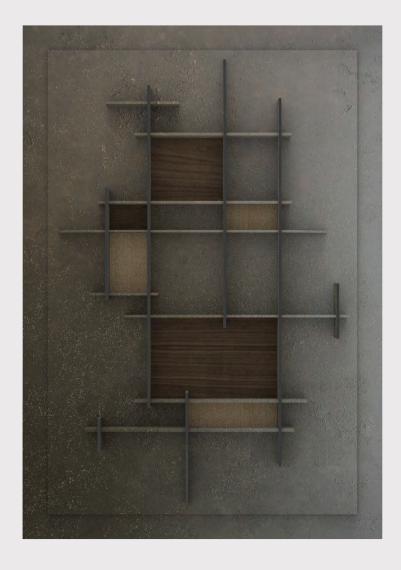

# **MONDRIAN**

frame

BASE: Mdf FINISH: Hand acrylic painting DETAIL: Oak/Walnut

#### P`7167

#### Dimensions (cm)

XL 100x140 L 80x120 M 70x100 S 60x90 XS 50x70

frame

P`7168

Dimensions (cm)

XL 140x140 L 110x110 M 90x90 S 70x70 XS 50x50

Finish (see our showcase)

BASE: Mdf DETAIL: high relief FINISH: Hand acrylic painting