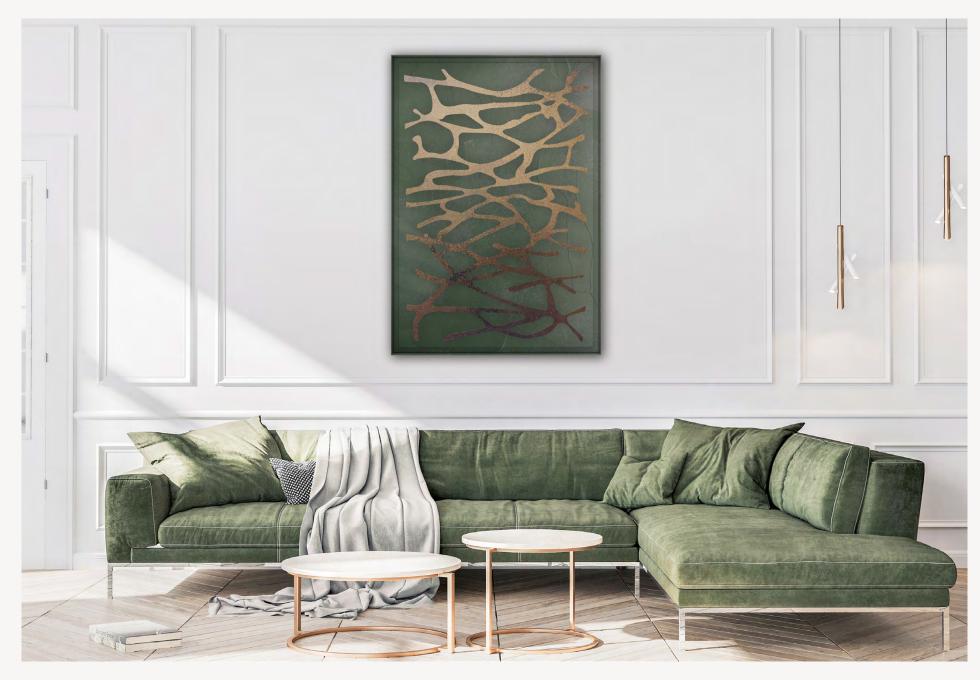

# RIVER frame

BASE: Mdf DETAIL: Stone FINISH: Hand acrylic painting

## P`7108

#### Dimensions (cm)

XL 100x140 L 80x120 M 70x100 S 60x90 XS 50x70