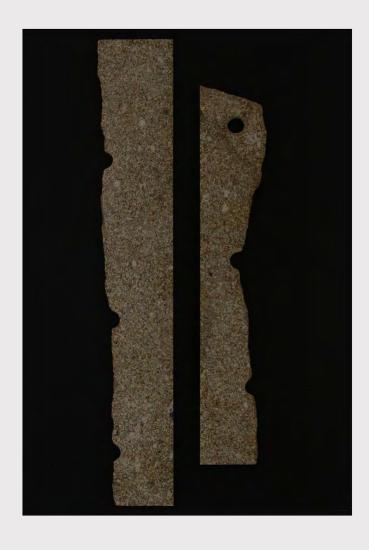

# STOON frame

BASE: Mdf RELIEF: Rustic stone FINISH: Acrylic varnish

#### P`7132

#### Dimensions (cm)

XL 100x140 L 80x120 M 70x100 S 60x90 XS 50x70