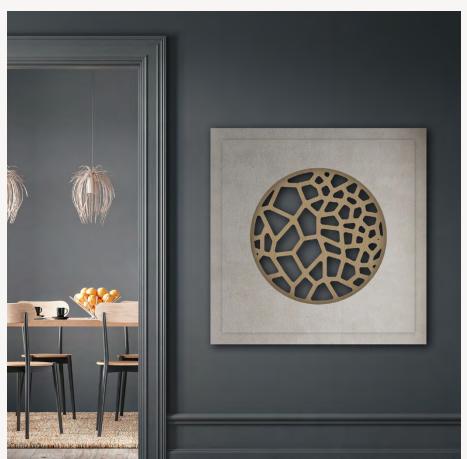

# **VORONOI** frame

P`7156

Dimensions (cm)

XL 140x140 L 110x110 M 90x90

Finish (see our showcase)

BASE: Mdf FINISH: Hand acrylic painting DETAIL: Oak