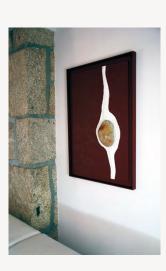

# RIVER frame

BASE: Mdf DETAIL: Stone FINISH: Hand acrylic painting

## P`7108

#### Dimensions (cm)

XL 100x140 L 80x120 M 70x100 S 60x90 XS 50x70