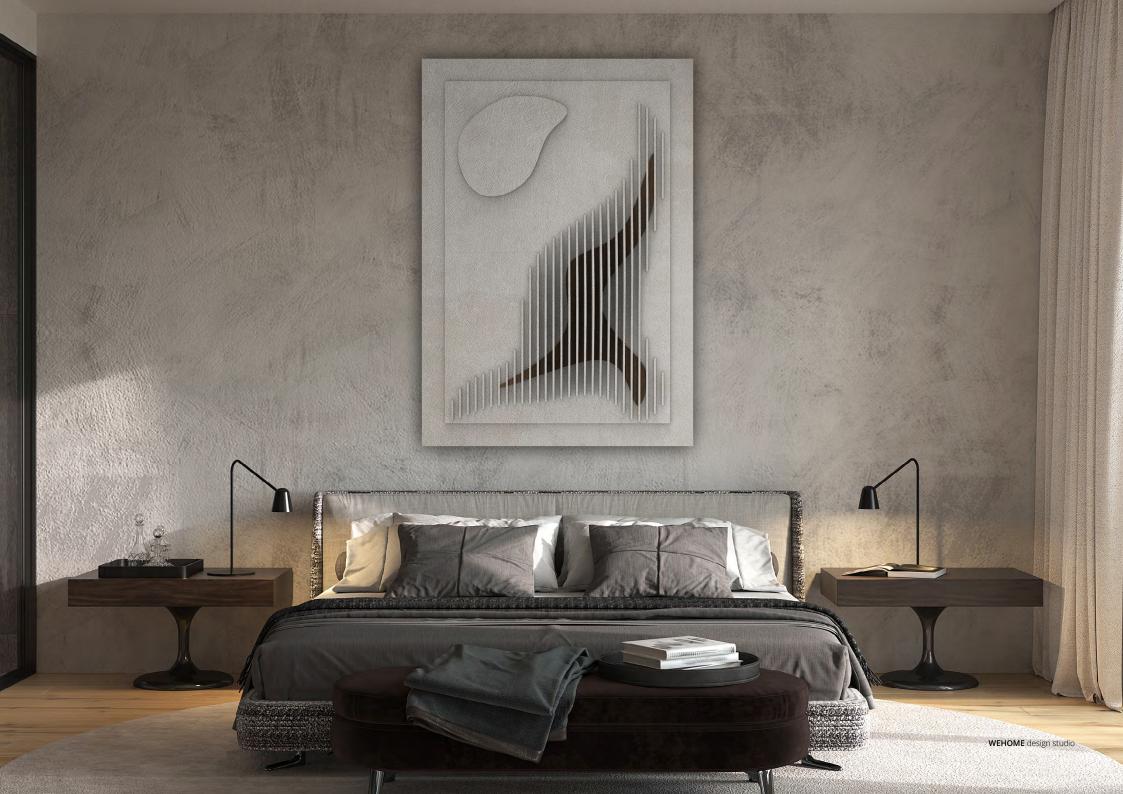

# **FLY** frame

BASE: Mdf FINISH: Hand acrylic painting DETAIL: Iron

#### Dimensions (cm)

XL 140x140 L 110x110 M 90x90 S 70x70 XS 50x50