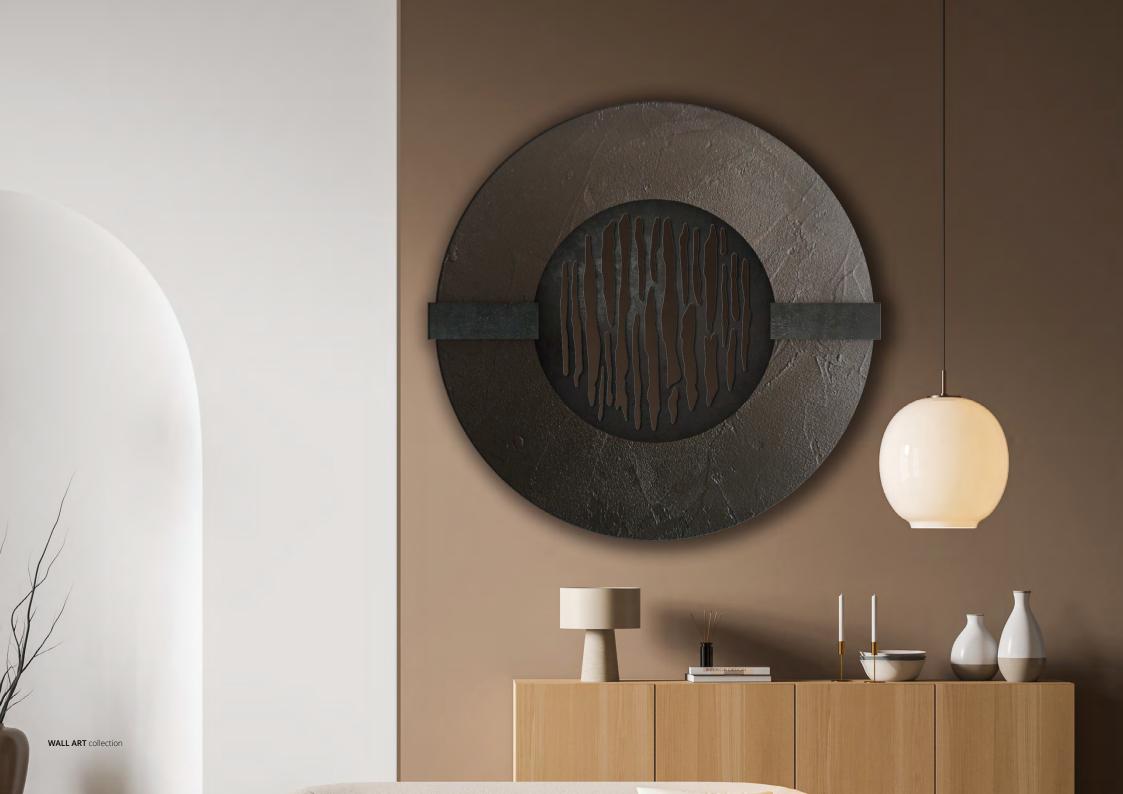

# **FLY** frame

BASE: Mdf FINISH: Hand acrylic painting DETAIL: Iron

## P`7109

#### Dimensions (cm)

XL 140x140 L 110x110 M 90x90 S 70x70 XS 50x50