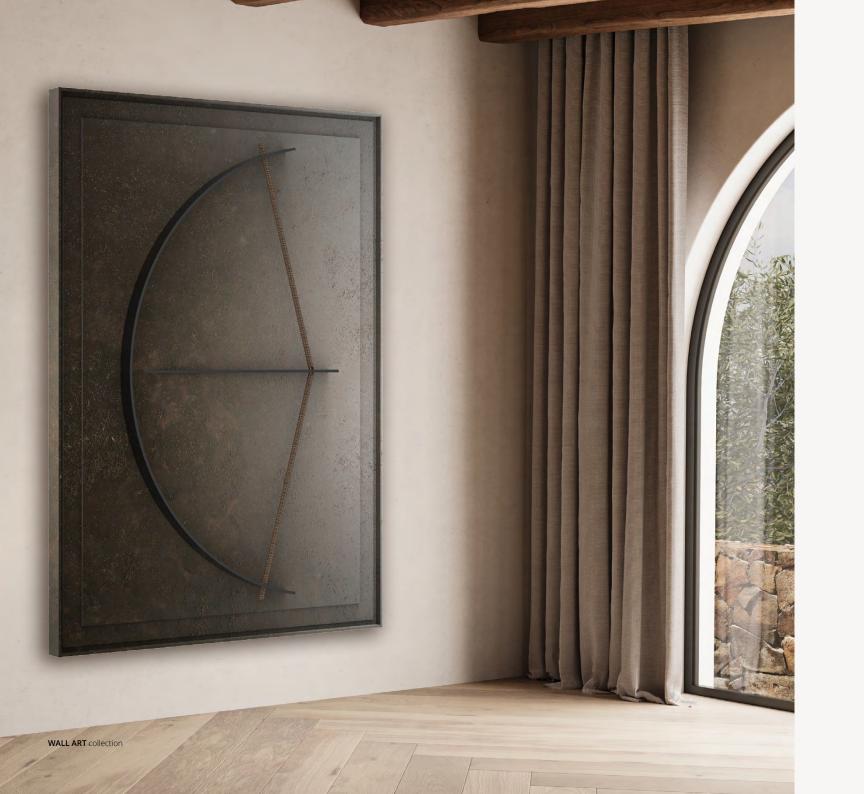

## **LAKE** frame

BASE: Mdf FINISH: Hand acrylic painting DETAIL: Art painting

## P`7106

#### Dimensions (cm)

XL 100x140 L 80x120 M 70x100 S 60x90 XS 50x70