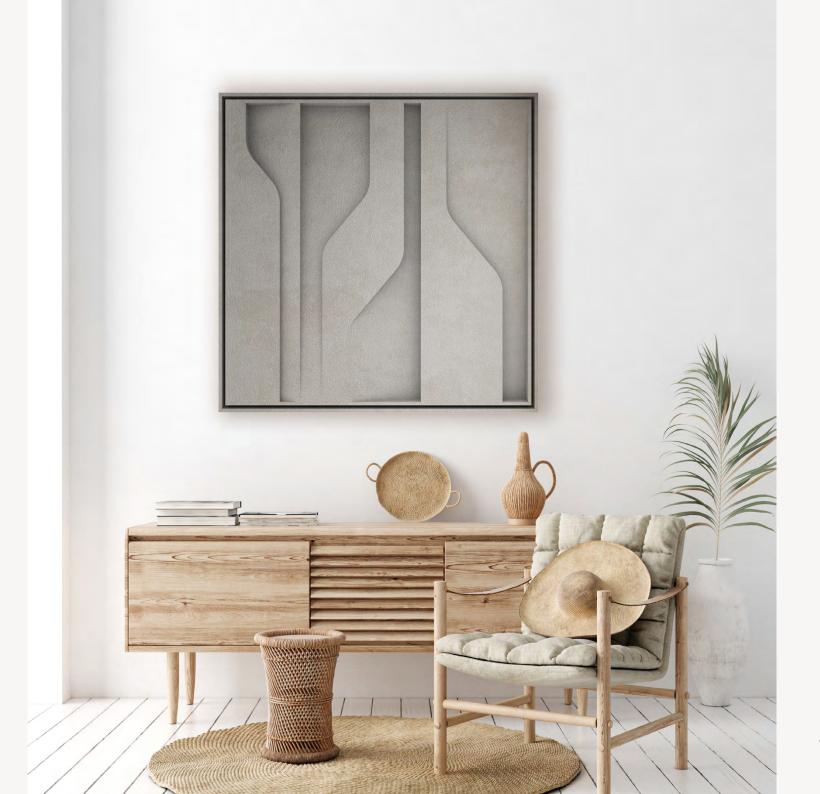

# **SHADOW 1.1**

frame

#### P`7146

#### Dimensions (cm)

XL 140x140 L 110x110 M 90x90 S 70x70 XS 50x50

Finish (see our showcase)

BASE: Mdf RELIEF: Xps/mdf FINISH: Hand acrylic painting