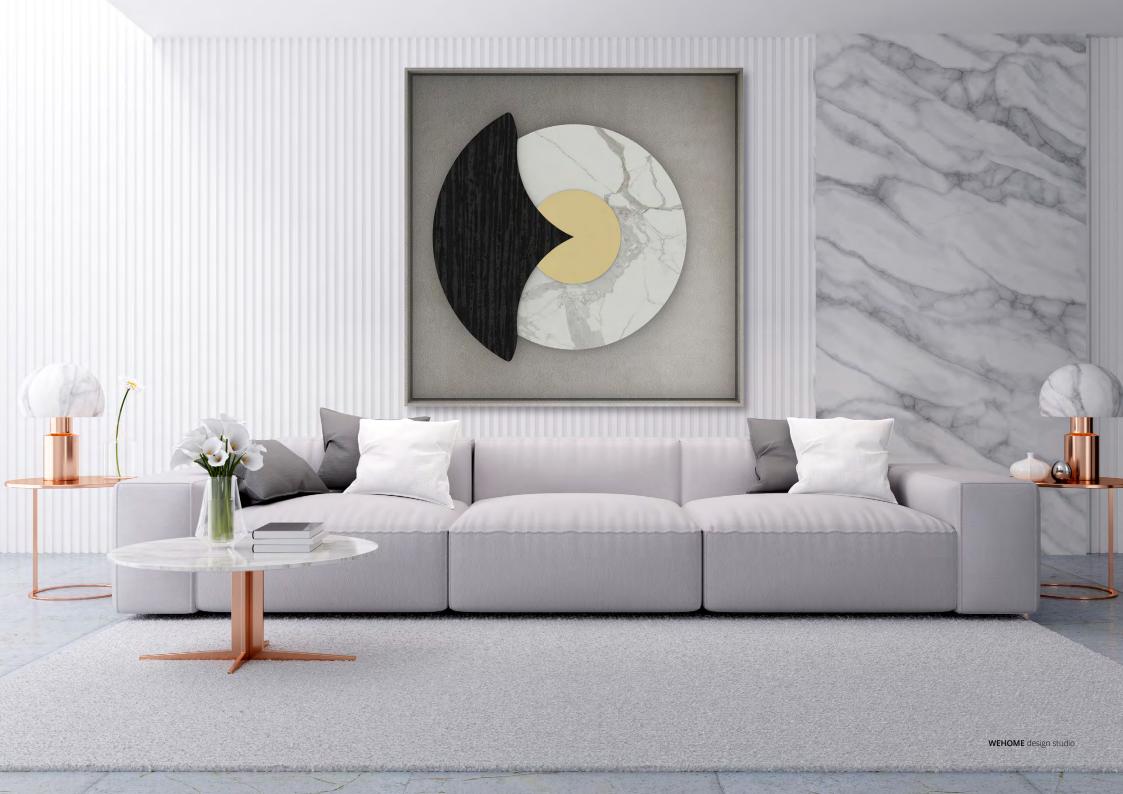

## **COLISEUM**

frame

### P`7110

#### Dimensions (cm)

XL 140x140 L 110x110 M 90x90 S 70x70 XS 50x50

Finish (see our showcase)

BASE: Mdf FINISH: Hand acrylic painting DETAIL: Pvc