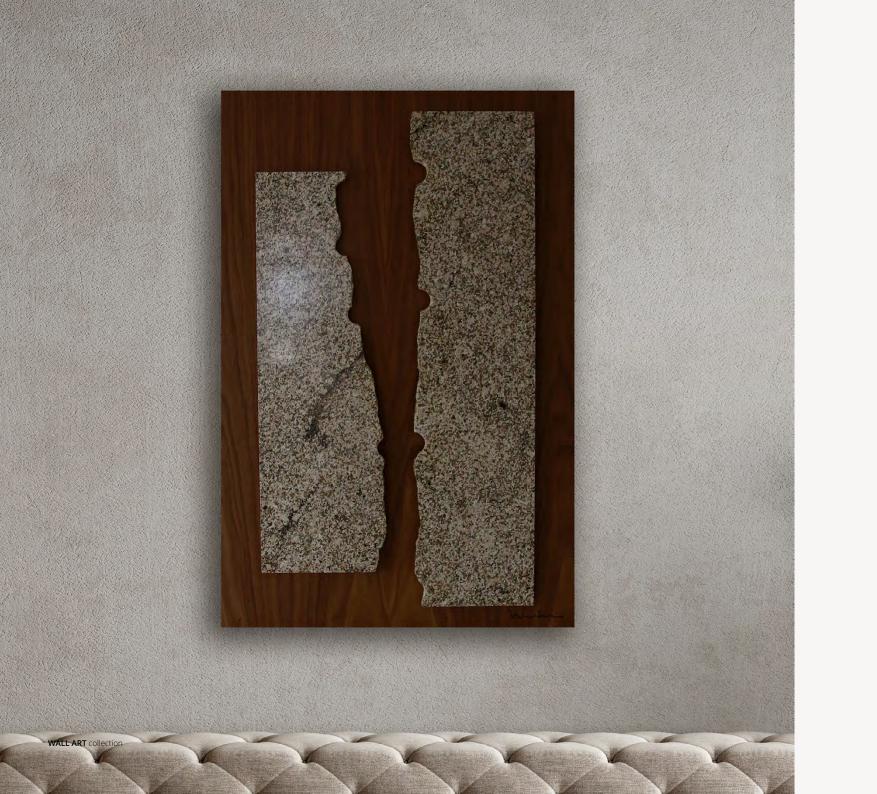

# RIVER frame

BASE: Mdf DETAIL: Stone FINISH: Hand acrylic painting

## P`7108

#### Dimensions (cm)

XL 100x140 L 80x120 M 70x100 S 60x90 XS 50x70