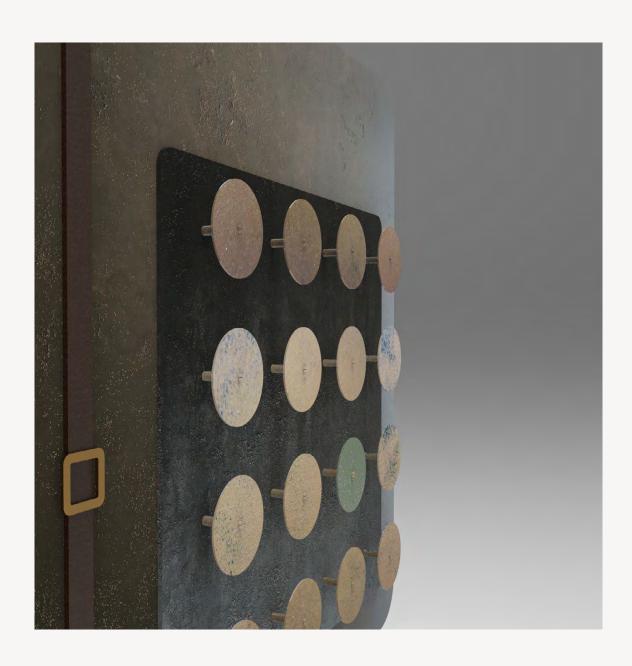

## **MAT 1.1** frame

### P`7145

#### Dimensions (cm)

XL 140x140 L 110x110 Μ 90x90 70x70 S 50x50 XS