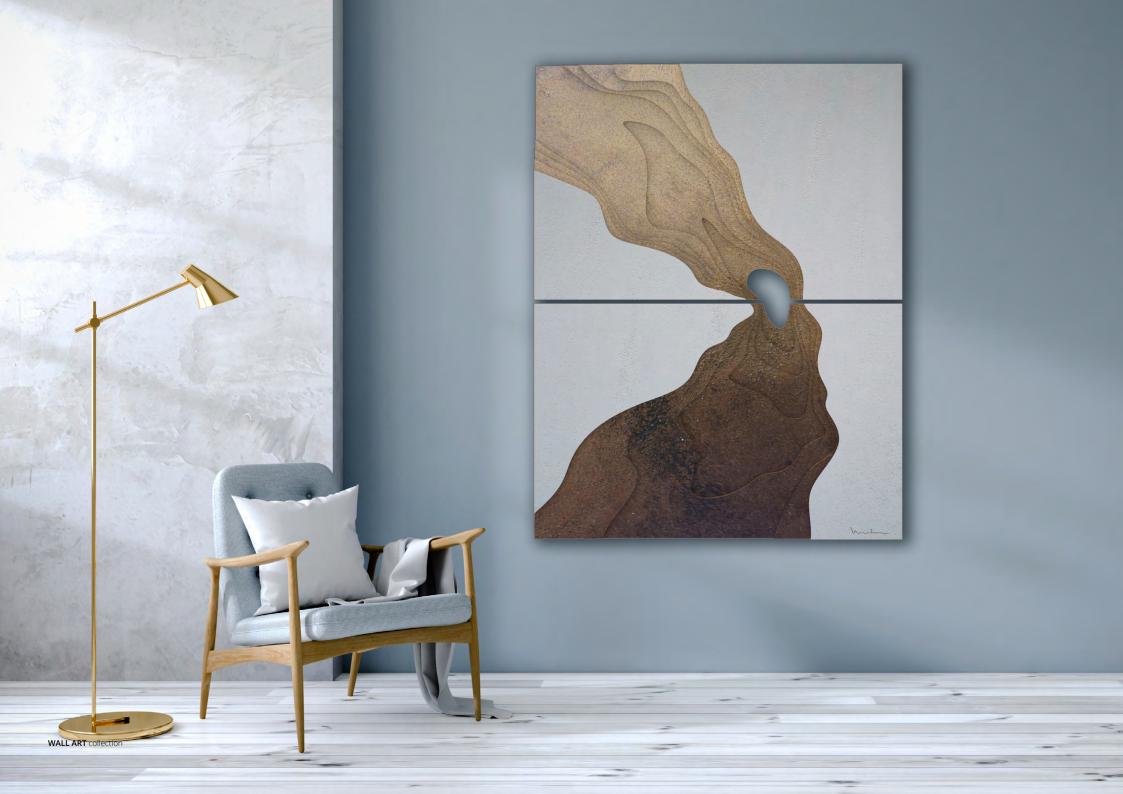

## NOTCH frame

BASE: Mdf RELIEF: Xps/Oak FINISH: Hand acrylic painting

### P`7124

#### Dimensions (cm)

XL 100x140 L 80x120 M 70x100 S 60x90 XS 50x70