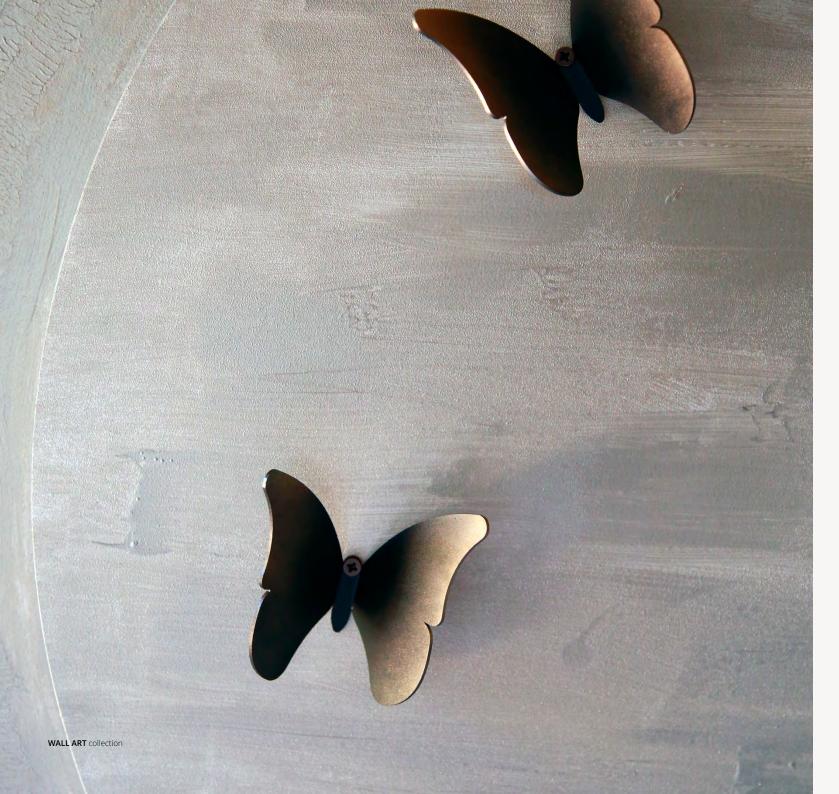

# **FLY** frame

BASE: Mdf FINISH: Hand acrylic painting DETAIL: Iron

## P`7109

#### Dimensions (cm)

XL 140x140 L 110x110 M 90x90 S 70x70 XS 50x50