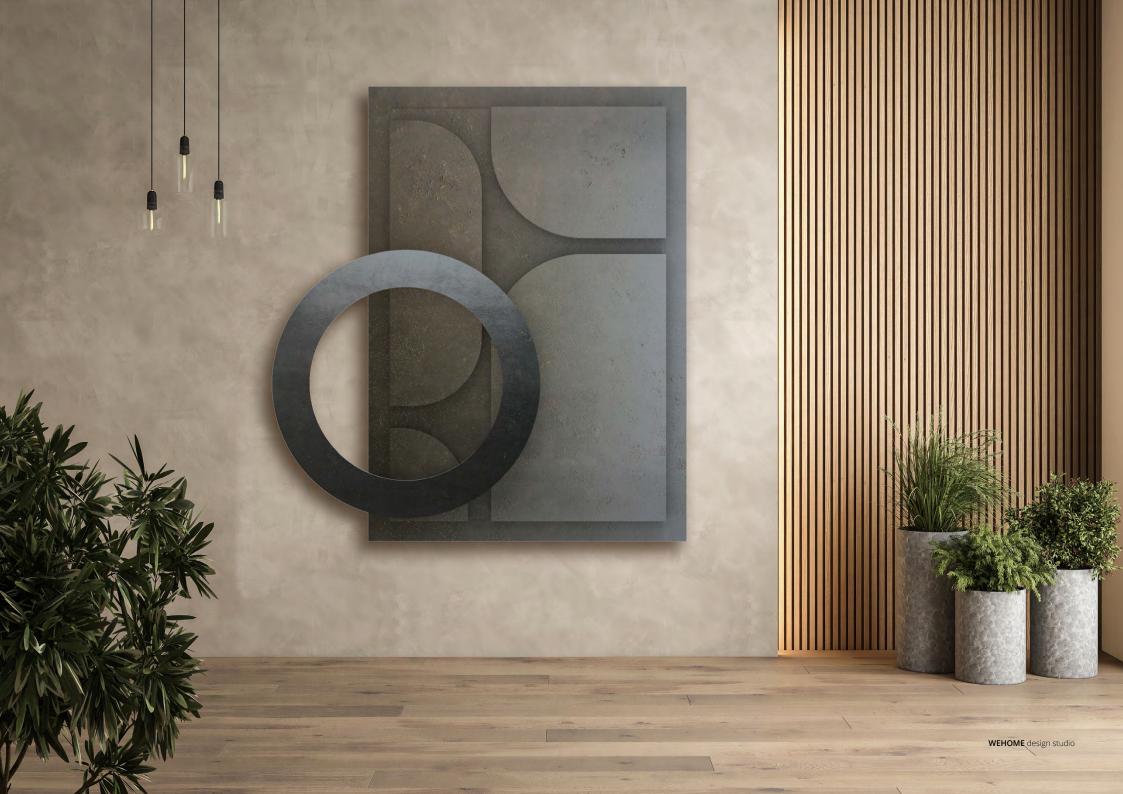

# **MONDRIAN**

frame

BASE: Mdf FINISH: Hand acrylic painting DETAIL: Oak/Walnut

#### P`7167

#### Dimensions (cm)

XL 100x140 L 80x120 M 70x100 S 60x90 XS 50x70

frame

P`7168

Dimensions (cm)

XL 140x140 L 110x110 M 90x90 S 70x70 XS 50x50

Finish (see our showcase)

BASE: Mdf DETAIL: high relief FINISH: Hand acrylic painting