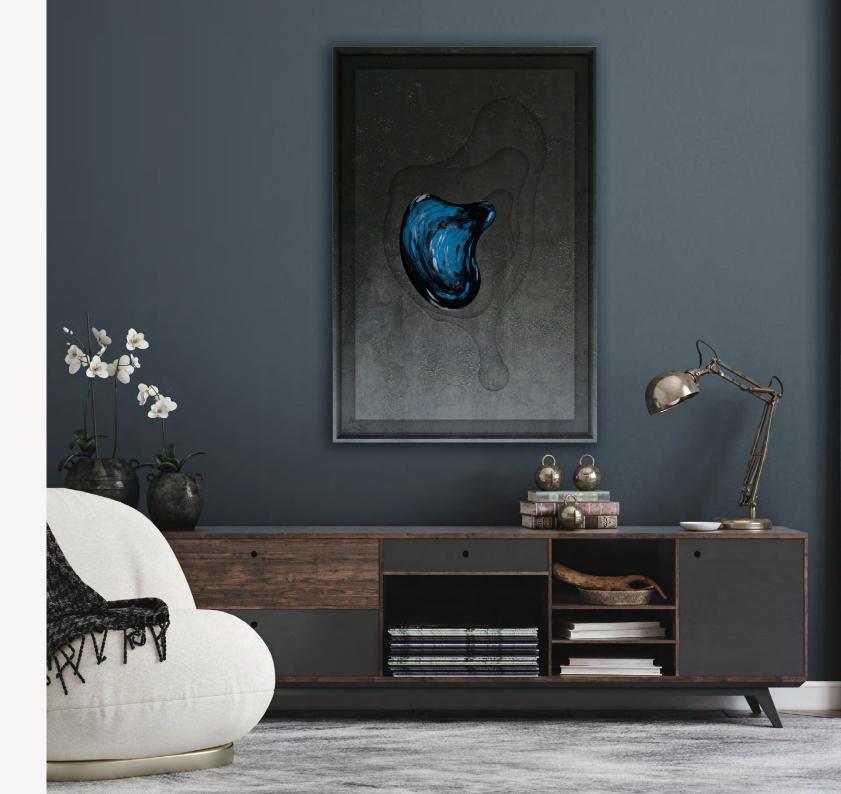

### **ORGANIC 1.3**

frame

BASE: Mdf DETAIL: High relief and led FINISH: Hand acrylic painting

### P`7178

Dimensions (cm)

XL 100x140 L 80x120 M 70x100

Finish (see our showcase)