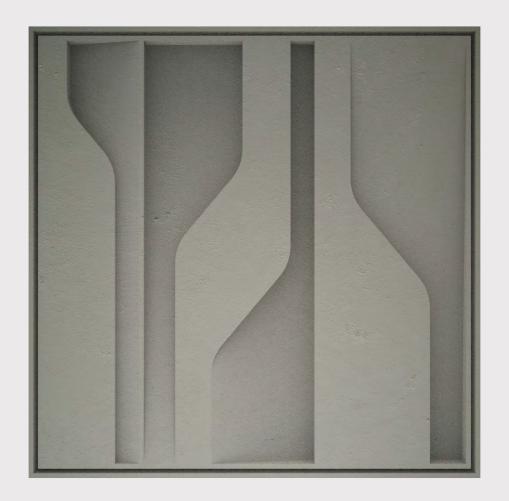

# **SHADOW 1.1**

frame

#### P`7146

#### Dimensions (cm)

XL 140x140 L 110x110 M 90x90 S 70x70 XS 50x50

Finish (see our showcase)

BASE: Mdf RELIEF: Xps/mdf FINISH: Hand acrylic painting