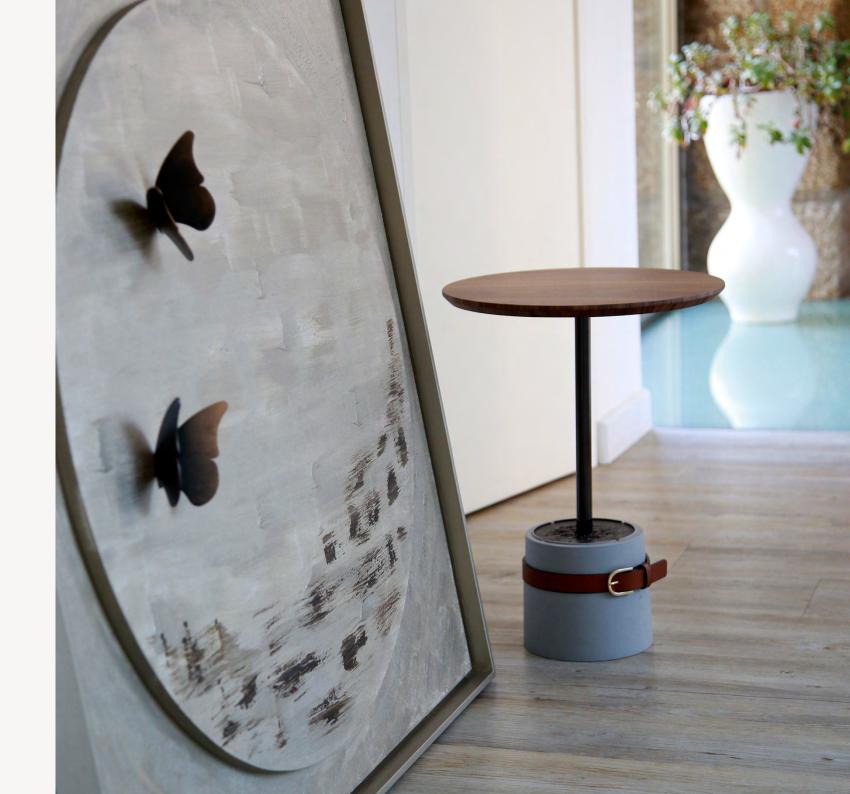

# **FLY** frame

BASE: Mdf FINISH: Hand acrylic painting DETAIL: Iron

## P`7109

#### Dimensions (cm)

XL 140x140 L 110x110 M 90x90 S 70x70 XS 50x50