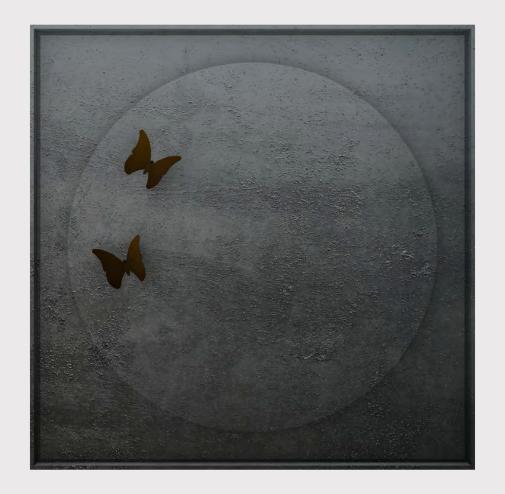

# **FLY** frame

BASE: Mdf FINISH: Hand acrylic painting DETAIL: Iron

## P`7109

#### Dimensions (cm)

XL 140x140 L 110x110 M 90x90 S 70x70 XS 50x50