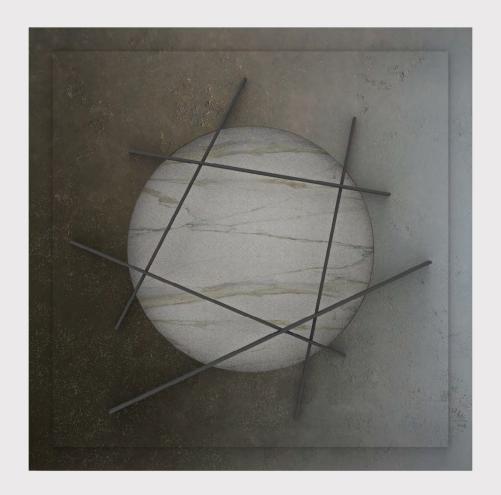

# **CENTURY**

frame

BASE: Mdf FINISH: Hand acrylic painting DETAIL: Xps in high relief

#### P`7127

#### Dimensions (cm)

XL 100x140 L 80x120 M 70x100 S 60x90 XS 50x70