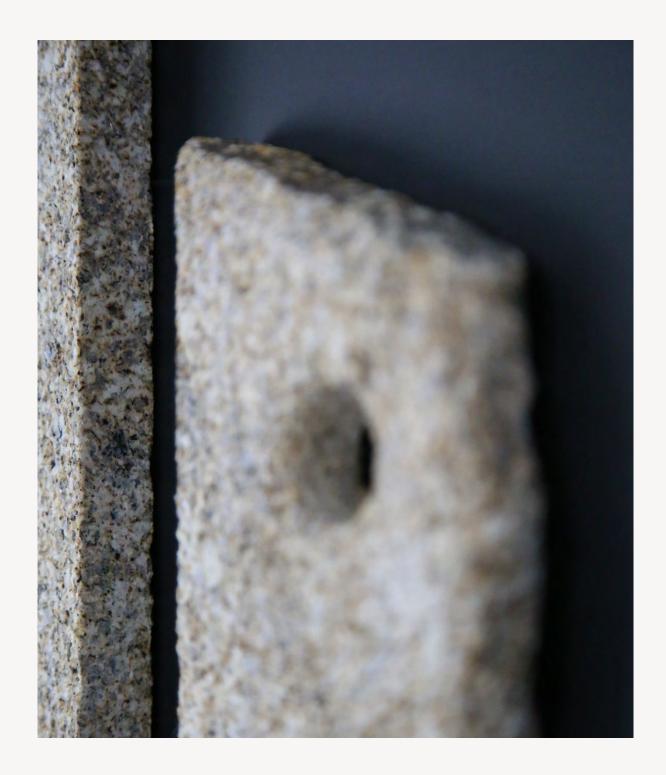

# STOON frame

BASE: Mdf RELIEF: Rustic stone FINISH: Acrylic varnish

#### P`7132

#### Dimensions (cm)

XL 100x140 L 80x120 M 70x100 S 60x90 XS 50x70