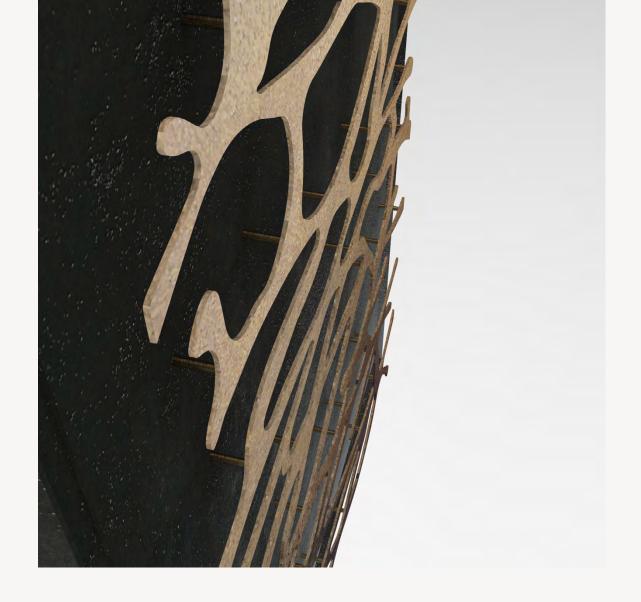

# ORGANIC 1.2

BASE: Mdf DETAIL: High relief FINISH: Hand acrylic painting

### P`7177

### Dimensions (cm)

XL 100x140 L 80x120 M 70x100 S 60x90 XS 50x70