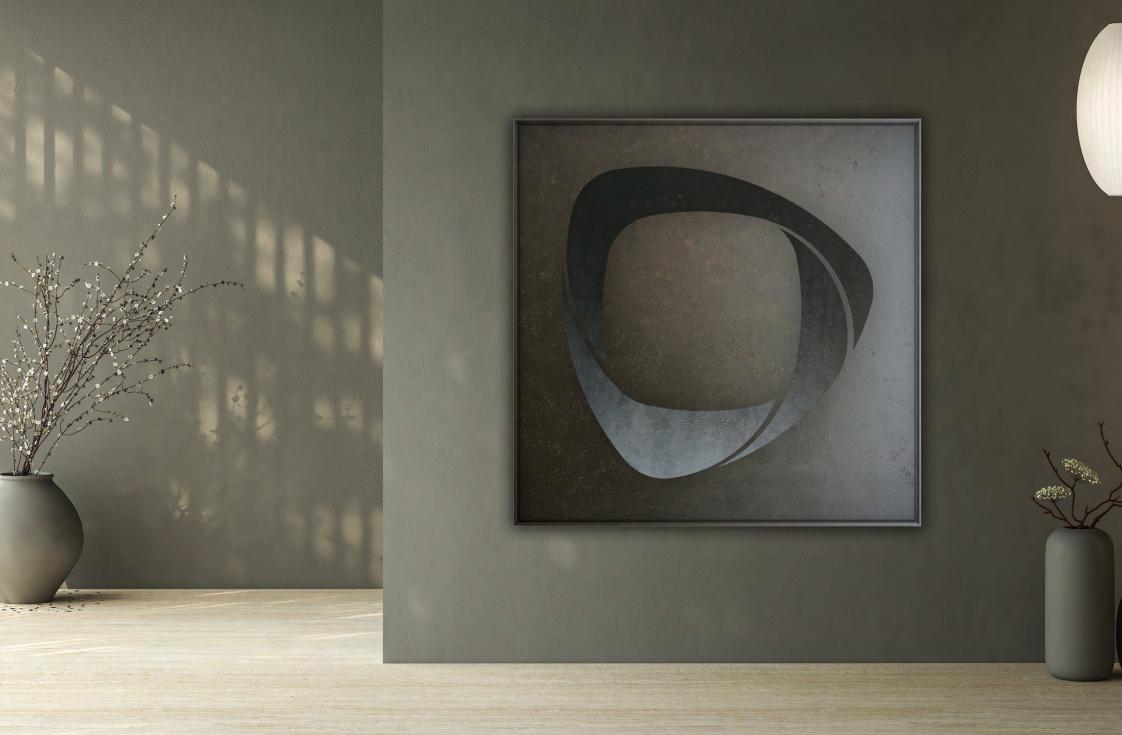

# **FLY** frame

BASE: Mdf FINISH: Hand acrylic painting DETAIL: Iron

## P`7109

#### Dimensions (cm)

XL 140x140 L 110x110 M 90x90 S 70x70 XS 50x50