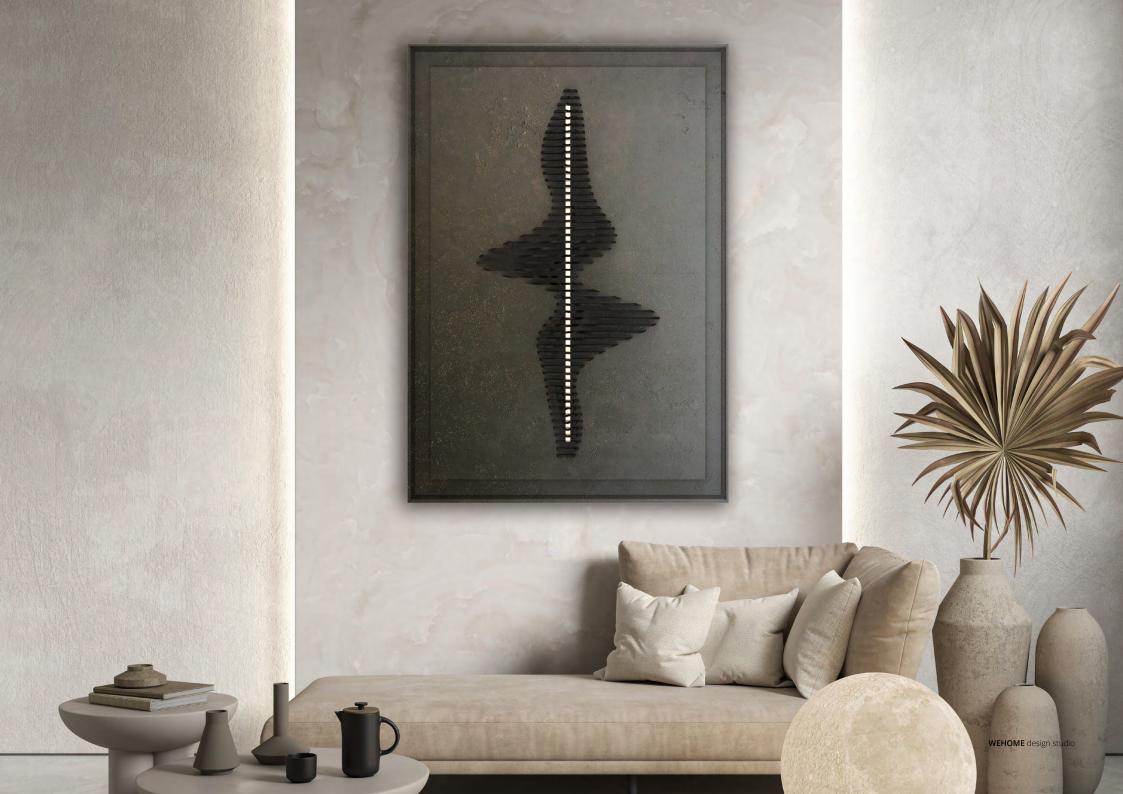

### **ORGANIC 1.3**

frame

BASE: Mdf DETAIL: High relief and led FINISH: Hand acrylic painting

### P`7178

Dimensions (cm)

XL 100x140 L 80x120 M 70x100

Finish (see our showcase)