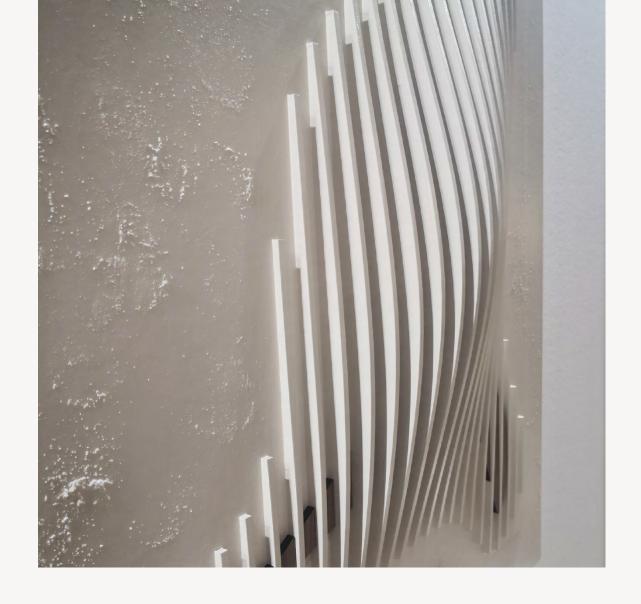

# **FLY** frame

BASE: Mdf FINISH: Hand acrylic painting DETAIL: Iron

#### Dimensions (cm)

XL 140x140 L 110x110 M 90x90 S 70x70 XS 50x50