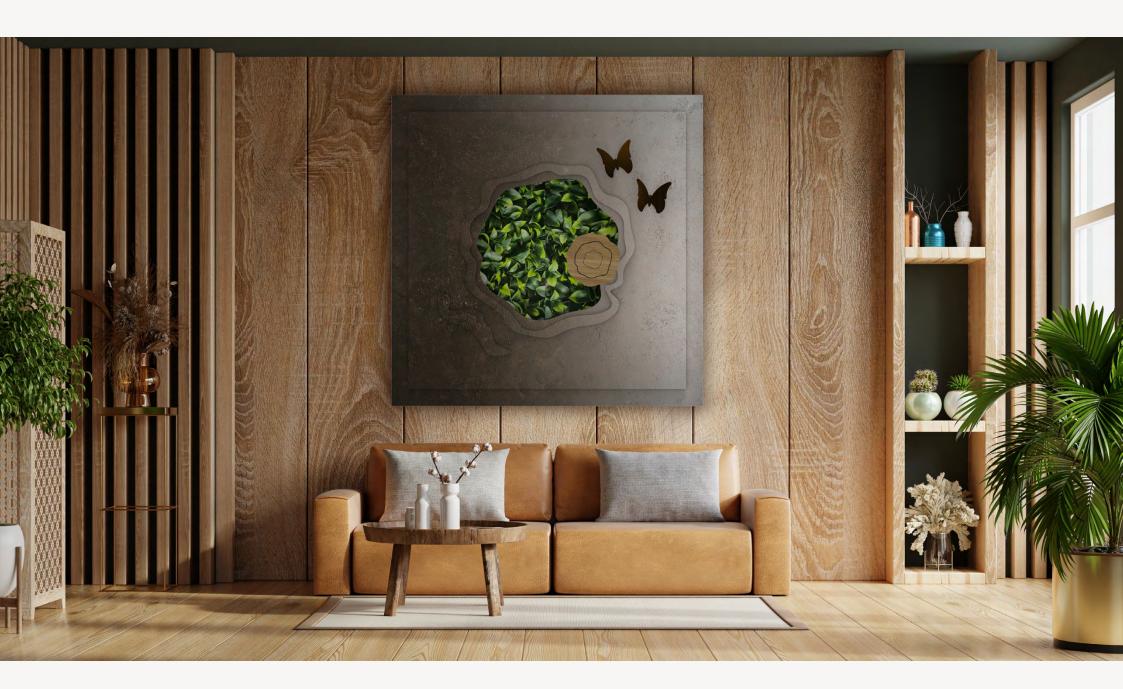

### **ORGANIC 1.3**

frame

BASE: Mdf DETAIL: High relief and led FINISH: Hand acrylic painting

### P`7178

Dimensions (cm)

XL 100x140 L 80x120 M 70x100

Finish (see our showcase)