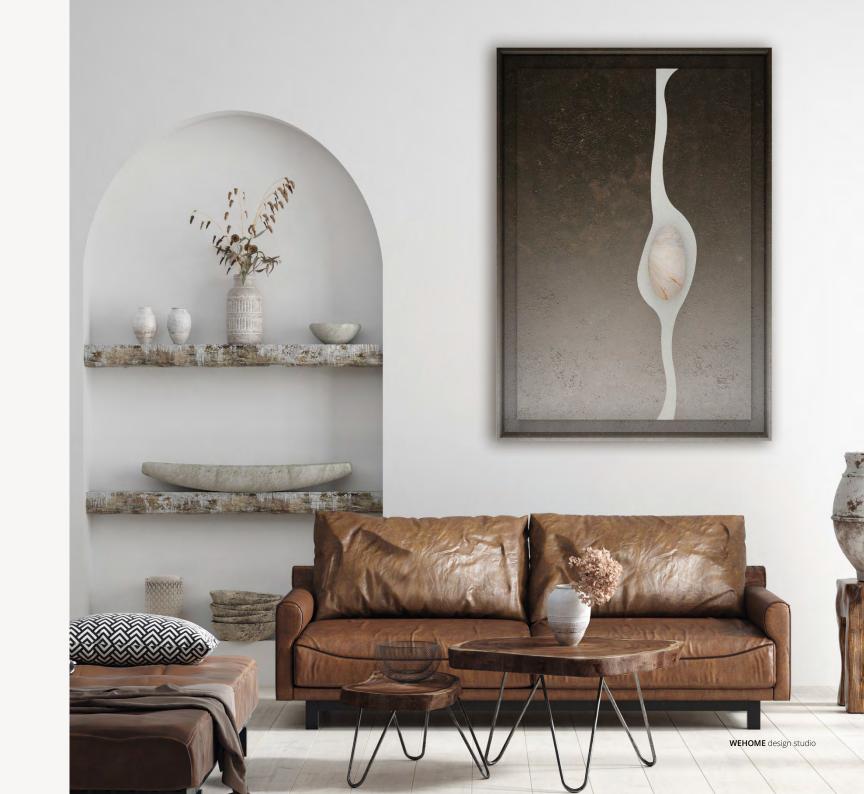

# RIVER frame

BASE: Mdf DETAIL: Stone FINISH: Hand acrylic painting

## P`7108

#### Dimensions (cm)

XL 100x140 L 80x120 M 70x100 S 60x90 XS 50x70