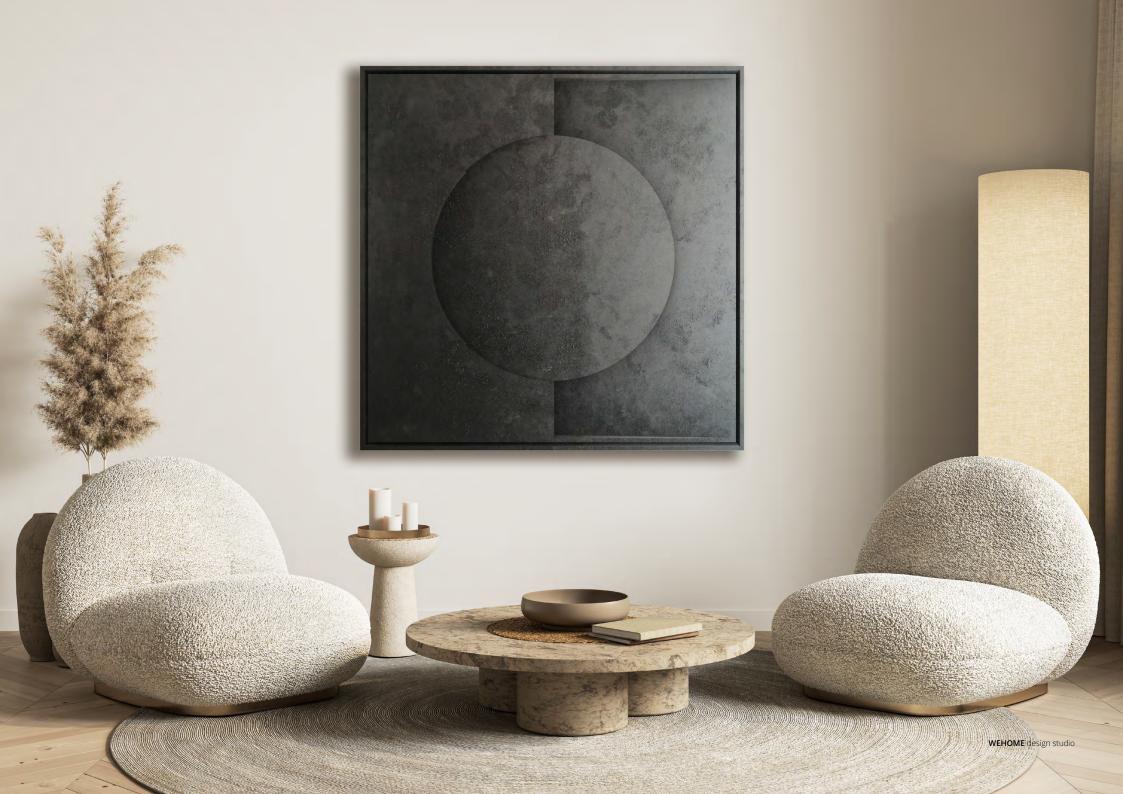

## **COLISEUM**

frame

### P`7110

#### Dimensions (cm)

XL 140x140 L 110x110 M 90x90 S 70x70 XS 50x50

Finish (see our showcase)

BASE: Mdf FINISH: Hand acrylic painting DETAIL: Pvc