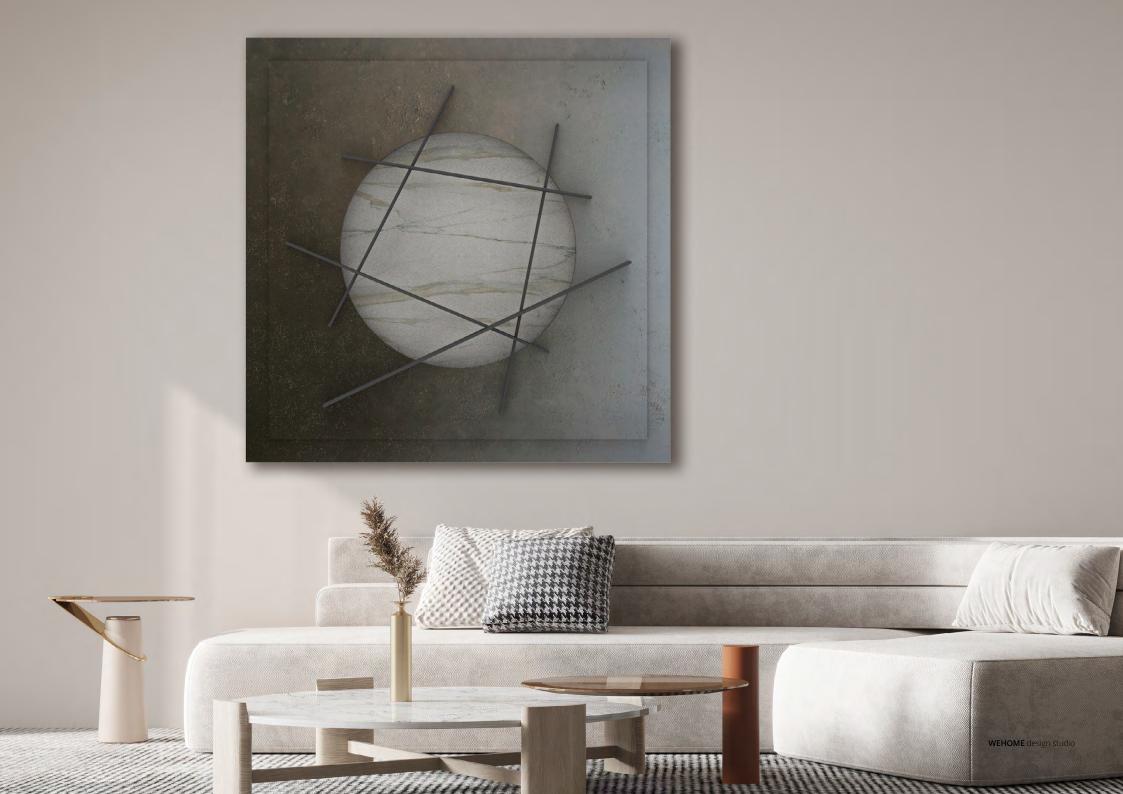

# **CENTURY**

frame

BASE: Mdf FINISH: Hand acrylic painting DETAIL: Xps in high relief

#### P`7127

#### Dimensions (cm)

XL 100x140 L 80x120 M 70x100 S 60x90 XS 50x70