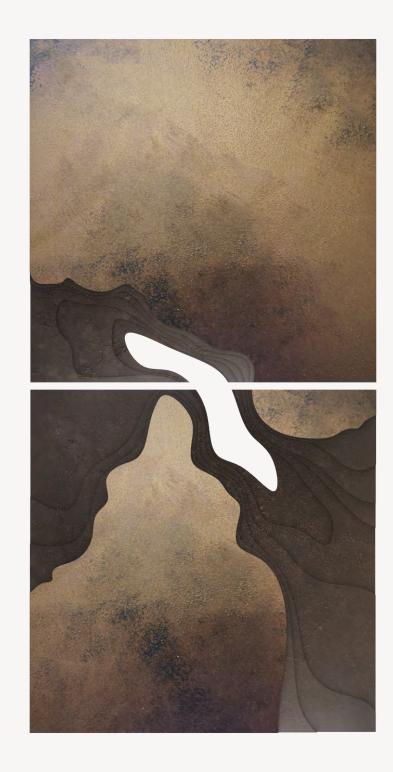

## **LAKE** frame

BASE: Mdf FINISH: Hand acrylic painting DETAIL: Art painting

## P`7106

#### Dimensions (cm)

XL 100x140 L 80x120 M 70x100 S 60x90 XS 50x70