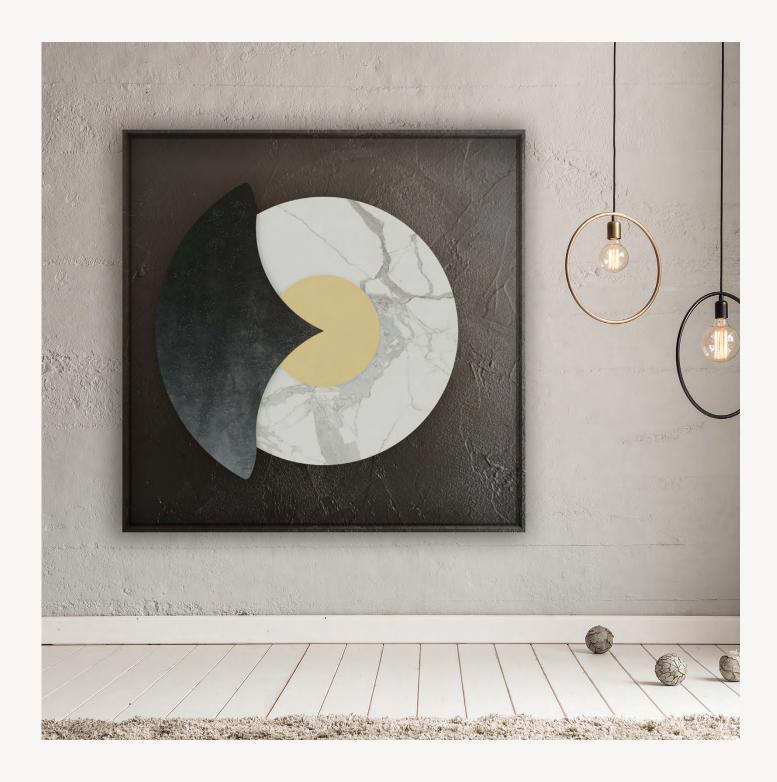

## **COLISEUM**

frame

### P`7110

#### Dimensions (cm)

XL 140x140 L 110x110 M 90x90 S 70x70 XS 50x50

Finish (see our showcase)

BASE: Mdf FINISH: Hand acrylic painting DETAIL: Pvc