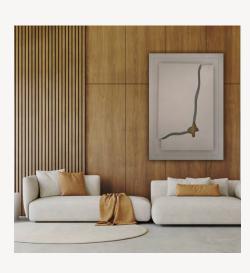

## NOTCH frame

BASE: Mdf RELIEF: Xps/Oak FINISH: Hand acrylic painting

### P`7124

#### Dimensions (cm)

XL 100x140 L 80x120 M 70x100 S 60x90 XS 50x70