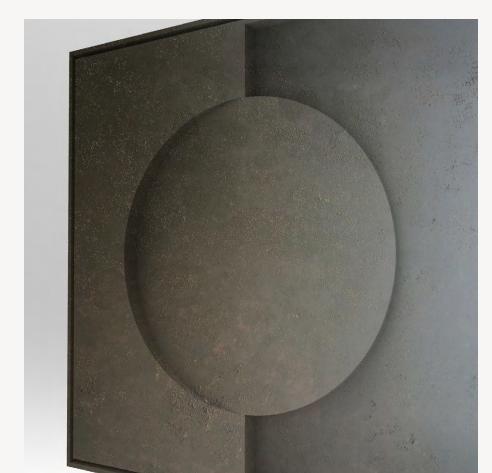

## **COLISEUM**

frame

### P`7110

#### Dimensions (cm)

XL 140x140 L 110x110 M 90x90 S 70x70 XS 50x50

Finish (see our showcase)

BASE: Mdf FINISH: Hand acrylic painting DETAIL: Pvc