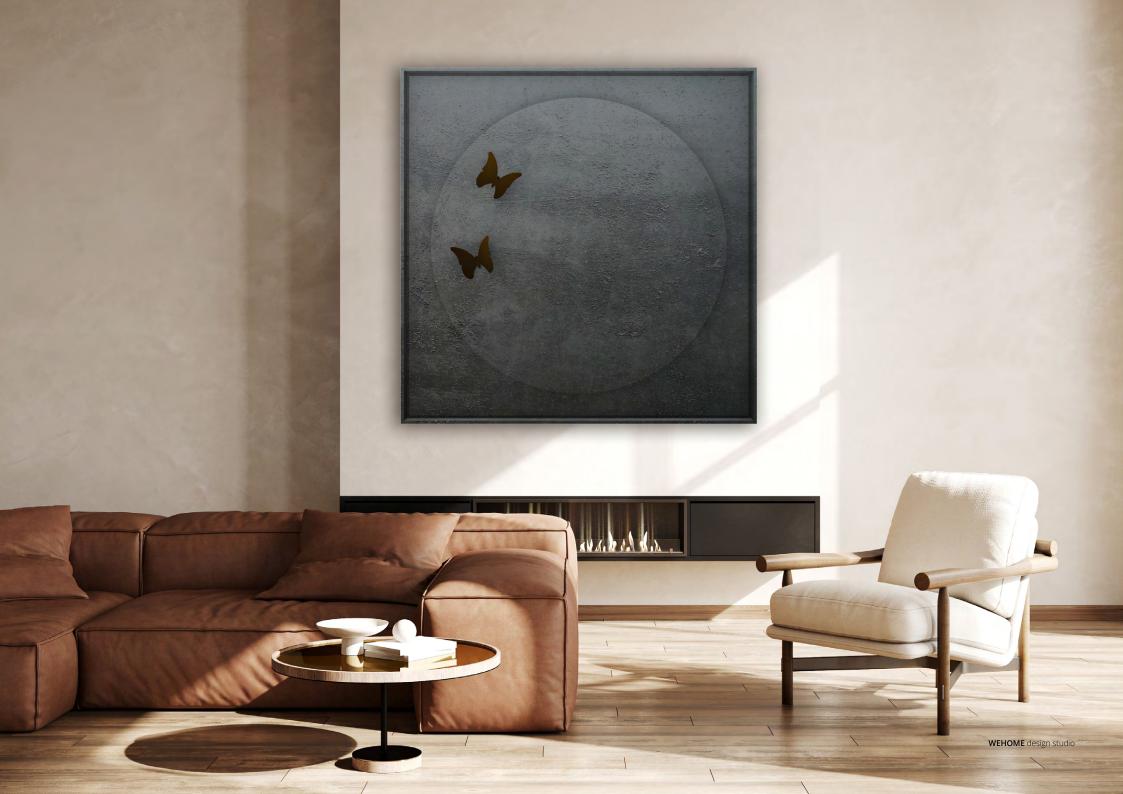

# **FLY** frame

BASE: Mdf FINISH: Hand acrylic painting DETAIL: Iron

## P`7109

#### Dimensions (cm)

XL 140x140 L 110x110 M 90x90 S 70x70 XS 50x50