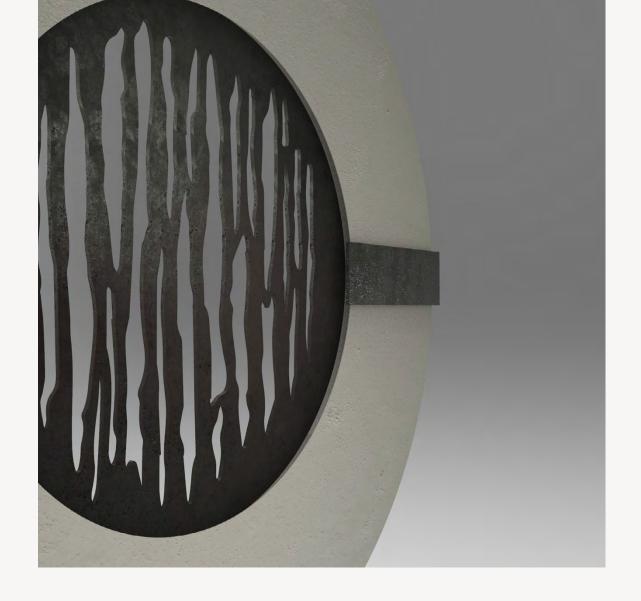

# **SHADOW 1.1**

frame

#### Dimensions (cm)

XL 140x140 L 110x110 M 90x90 S 70x70 XS 50x50

Finish (see our showcase)

BASE: Mdf RELIEF: Xps/mdf FINISH: Hand acrylic painting