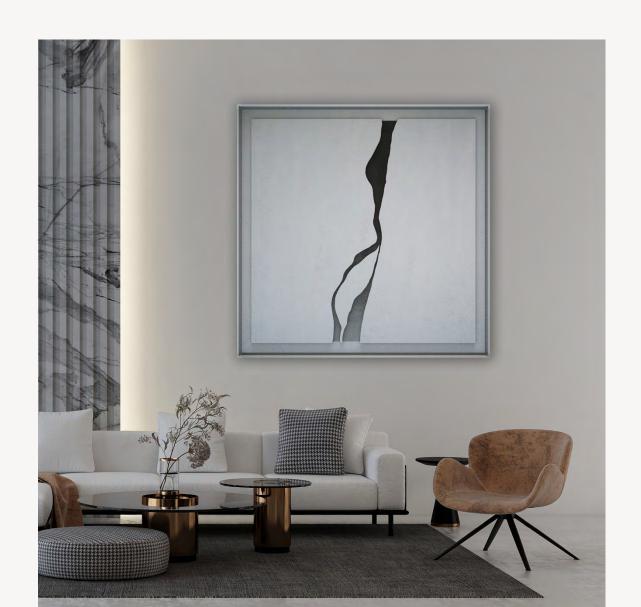

## **RELIEF 1.1**

frame

BASE: Mdf DETAIL: Low relief FINISH: Hand acrylic painting

### P`7121

Dimensions (cm)

XL 100x200 L 80x160 M 60x120