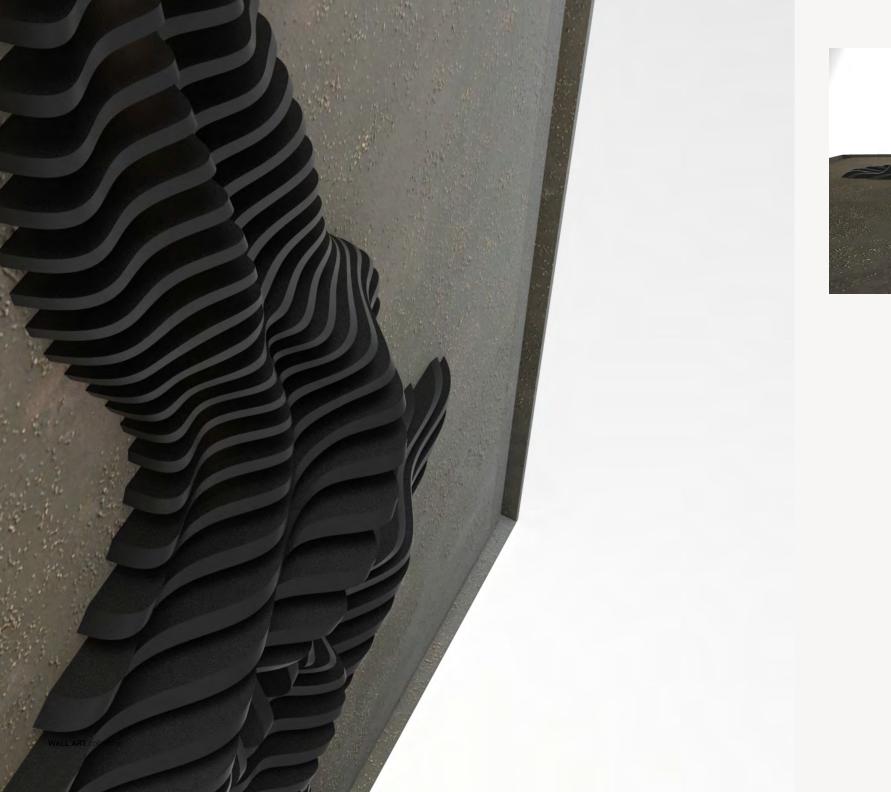

# ORGANIC 1.6 frame

BASE: Mdf DETAIL: High relief and led FINISH: Hand acrylic painting

#### P`7181

Dimensions (cm)

XL 100x140 L 80x120 M 70x100

Finish (see our showcase)