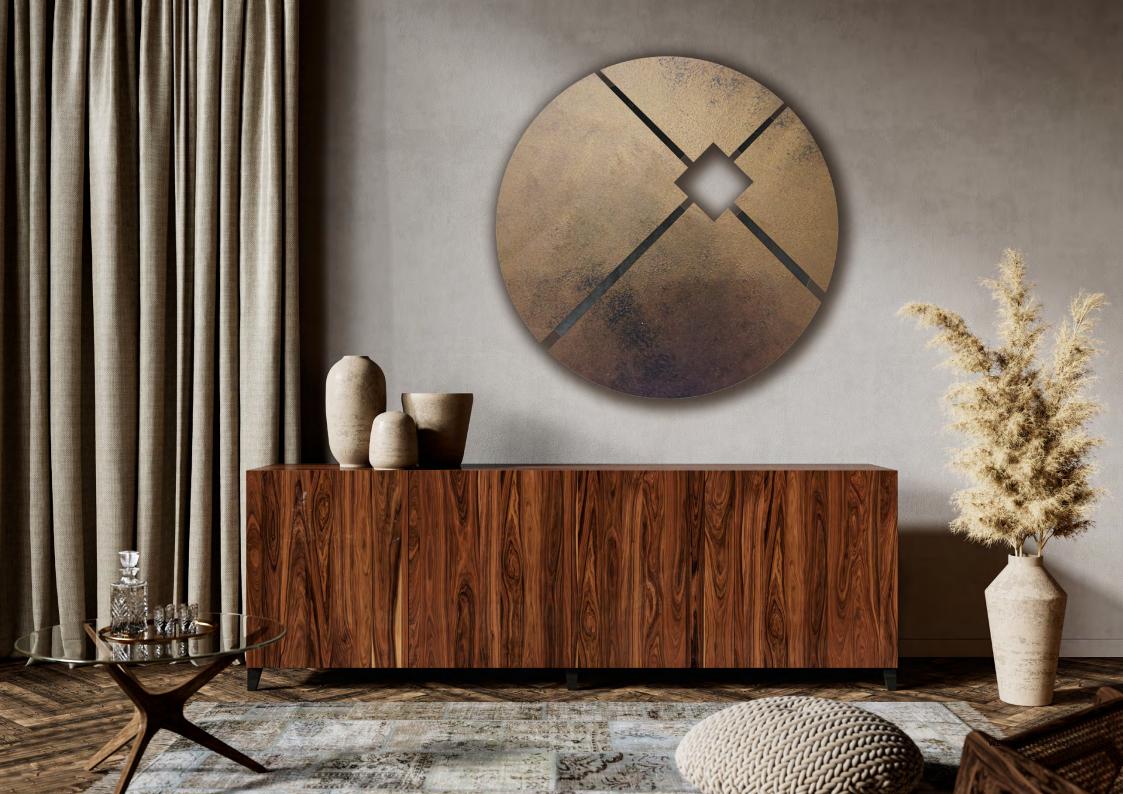

## **COLISEUM**

frame

### P`7110

#### Dimensions (cm)

XL 140x140 L 110x110 M 90x90 S 70x70 XS 50x50

Finish (see our showcase)

BASE: Mdf FINISH: Hand acrylic painting DETAIL: Pvc