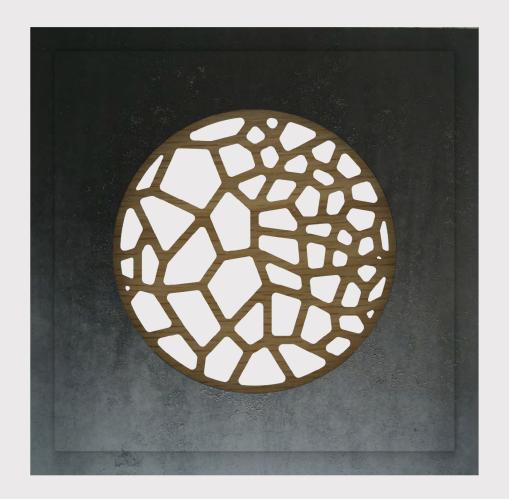

# **VORONOI** frame

P`7156

Dimensions (cm)

XL 140x140 L 110x110 M 90x90

Finish (see our showcase)

BASE: Mdf FINISH: Hand acrylic painting DETAIL: Oak