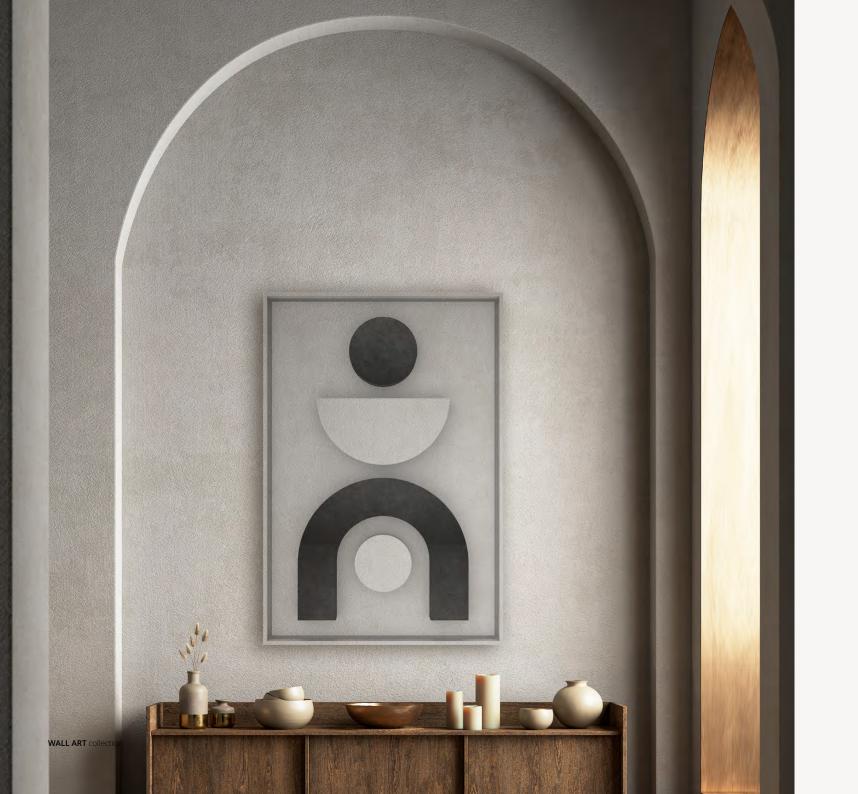

## **RELIEF 1.1**

frame

BASE: Mdf DETAIL: Low relief FINISH: Hand acrylic painting

### P`7121

Dimensions (cm)

XL 100x200 L 80x160 M 60x120