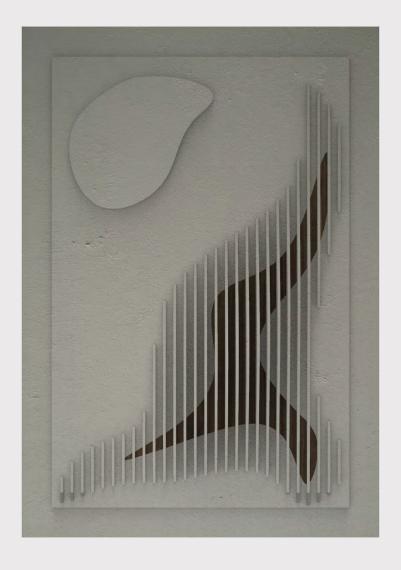

# **FLY** frame

BASE: Mdf FINISH: Hand acrylic painting DETAIL: Iron

#### Dimensions (cm)

XL 140x140 L 110x110 M 90x90 S 70x70 XS 50x50