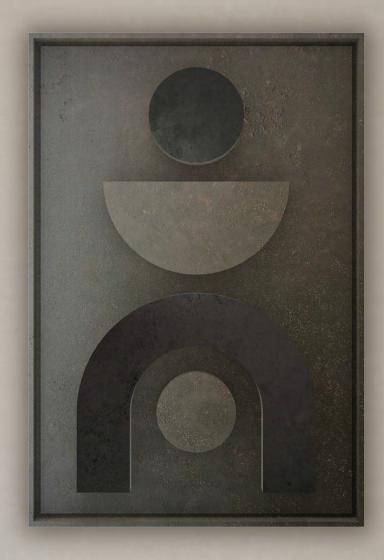

## **RELIEF 1.1**

frame

BASE: Mdf DETAIL: Low relief FINISH: Hand acrylic painting

### P`7121

Dimensions (cm)

XL 100x200 L 80x160 M 60x120