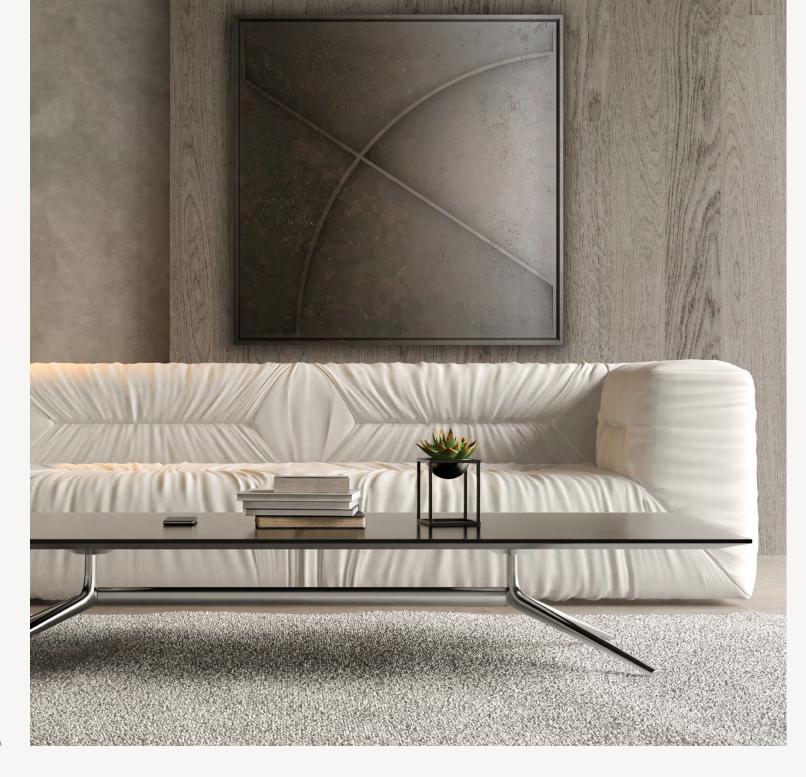

## **COLISEUM**

frame

### P`7110

#### Dimensions (cm)

XL 140x140 L 110x110 M 90x90 S 70x70 XS 50x50

Finish (see our showcase)

BASE: Mdf FINISH: Hand acrylic painting DETAIL: Pvc