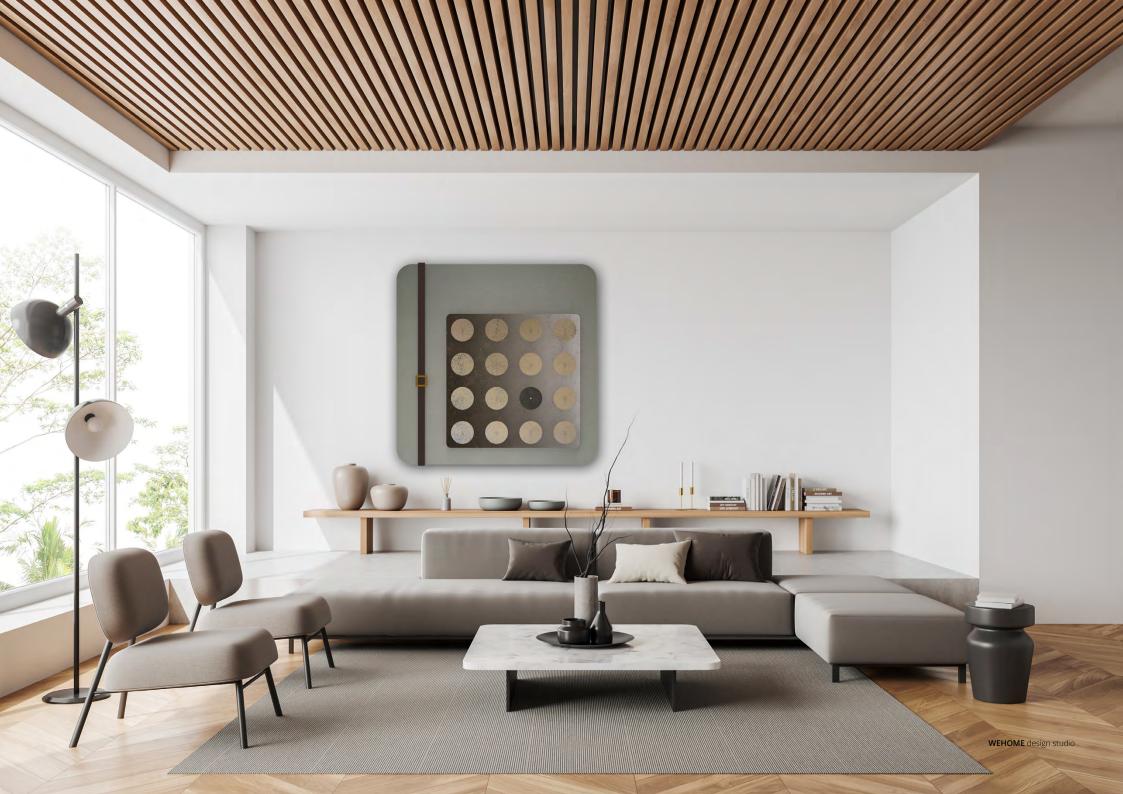

## TORK frame



BASE: Mdf FINISH: Hand acrylic painting DETAIL: Oak

#### P`7150

#### Dimensions (cm)

XL 100x140 L 80x120 M 70x100 S 60x90 XS 50x70







# **TOKYO** frame



BASE: Mdf FINISH: Hand acrylic painting DETAIL: Ceramic

### P`7154

Dimensions (cm)

XL 140x140 L 110x110 M 90x90







# **VORONOI** frame



P`7156

Dimensions (cm)

XL 140x140 L 110x110 M 90x90

Finish (see our showcase)

BASE: Mdf FINISH: Hand acrylic painting DETAIL: Oak









### **FENDA** frame



#### P`7157

Dimensions (cm)

XL 140x140 L 110x110 M 90x90

Finish (see our showcase)

BASE: Mdf FINISH: Hand acrylic painting DETAIL: Black acrylic







# MAT 2.2



P`7163

Dimensions (cm)

XL 140x140 L 110x110 M 90x90

Finish (see our showcase)

BASE: Mdf FINISH: Hand acrylic painting DETAIL: Leather







# **SCULTURE 2.1**

frame



BASE: Mdf FINISH: Hand acrylic painting DETAIL: Leather

#### P`7164

Dimensions (cm)

XL 140x140 L 110x110 M 90x90







## MAIA frame



BASE: Mdf & Xps FINISH: Hand acrylic painting DETAIL: High relief

#### P`7165

#### Dimensions (cm)

XL 100x140 L 80x120 M 70x100 S 60x90 XS 50x70







# **MONDRIAN**

frame



BASE: Mdf FINISH: Hand acrylic painting DETAIL: Oak/Walnut

#### P`7167

#### Dimensions (cm)

XL 100x140 L 80x120 M 70x100 S 60x90 XS 50x70







frame



P`7168

Dimensions (cm)

XL 140x140 L 110x110 M 90x90 S 70x70 XS 50x50

Finish (see our showcase)

BASE: Mdf DETAIL: high relief FINISH: Hand acrylic painting







# **GARDEN** frame



BASE: Mdf DETAIL: high relief FINISH: Hand acrylic painting

### P`7170

#### Dimensions (cm)

XL 140x