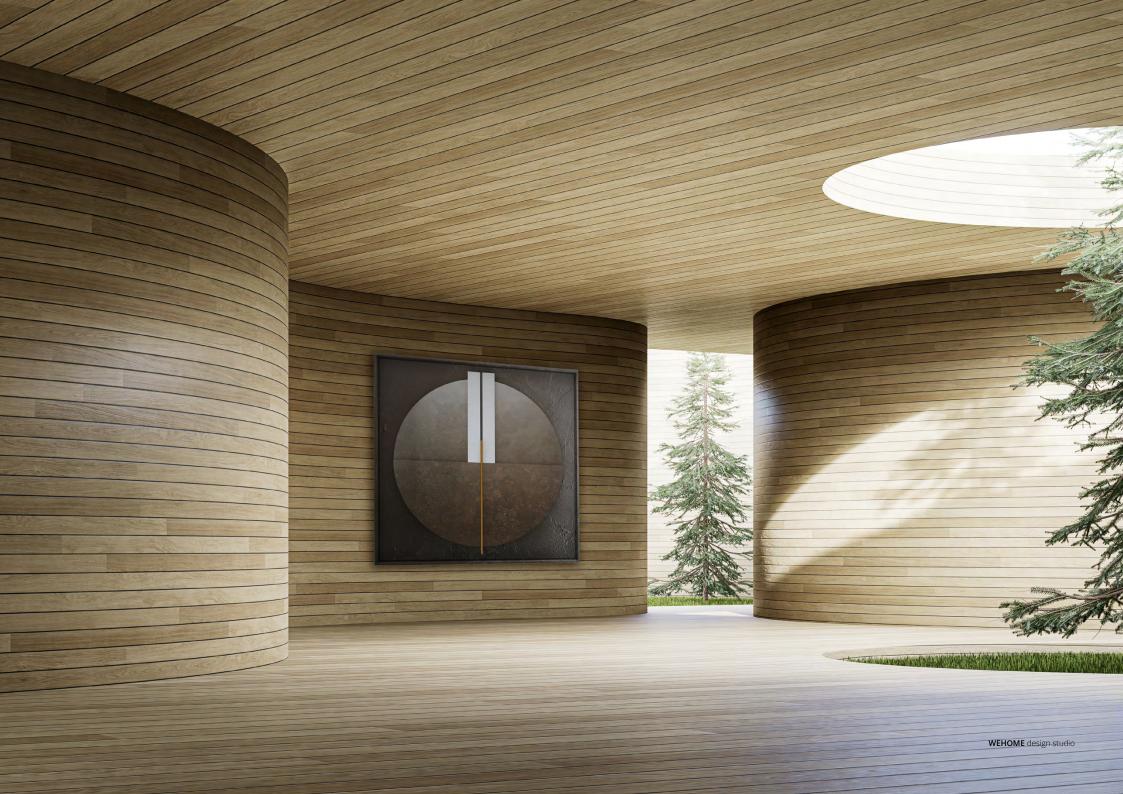

## **LAKE** frame

BASE: Mdf FINISH: Hand acrylic painting DETAIL: Art painting

## P`7106

#### Dimensions (cm)

XL 100x140 L 80x120 M 70x100 S 60x90 XS 50x70