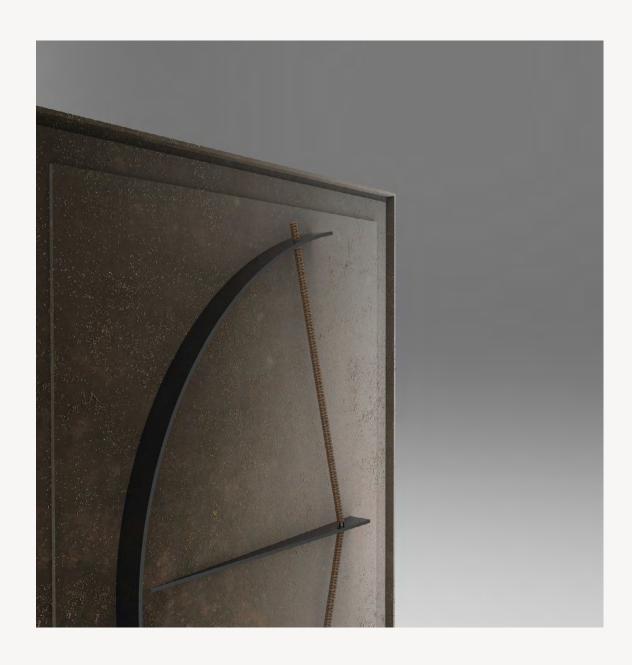

# **FLY** frame

BASE: Mdf FINISH: Hand acrylic painting DETAIL: Iron

## P`7109

#### Dimensions (cm)

XL 140x140 L 110x110 M 90x90 S 70x70 XS 50x50