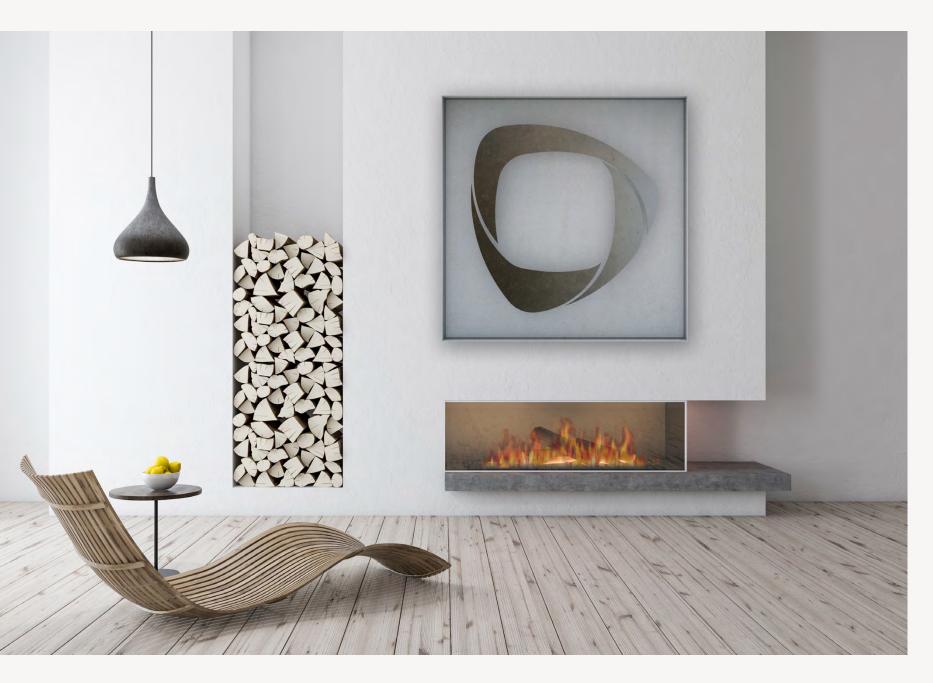

# **FLY** frame

BASE: Mdf FINISH: Hand acrylic painting DETAIL: Iron

## P`7109

#### Dimensions (cm)

XL 140x140 L 110x110 M 90x90 S 70x70 XS 50x50