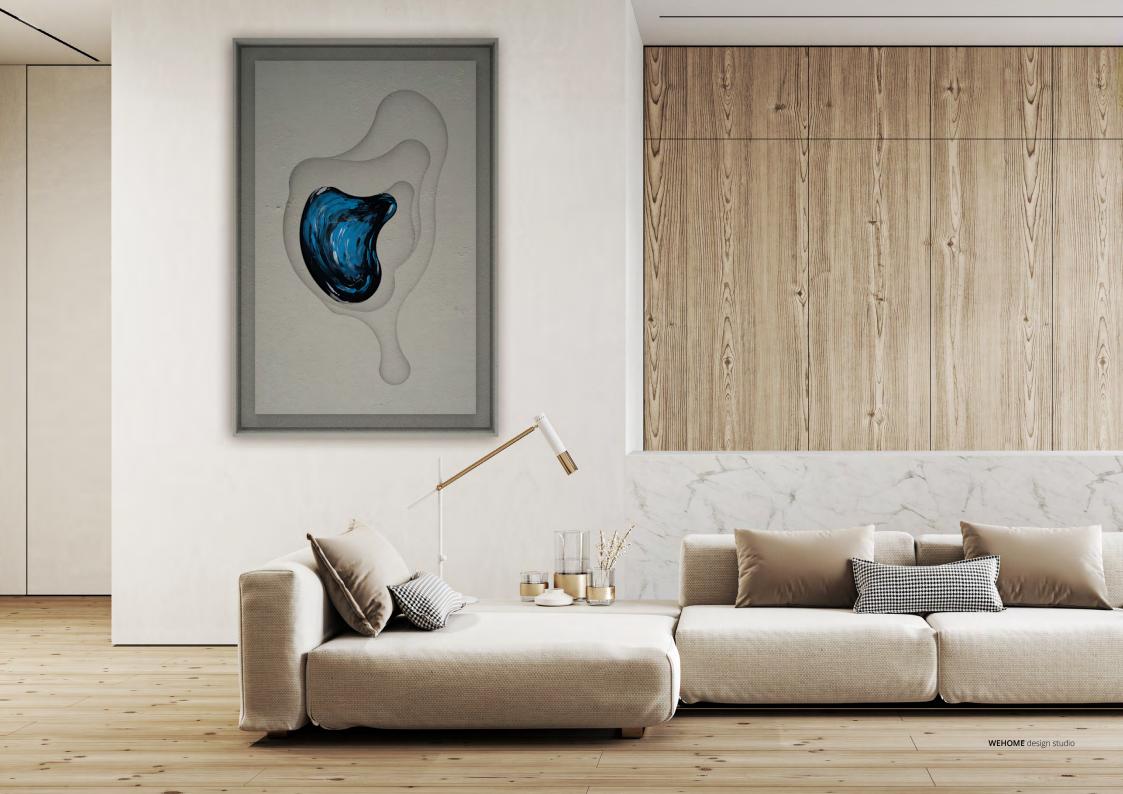

### **ORGANIC 1.3**

frame

BASE: Mdf DETAIL: High relief and led FINISH: Hand acrylic painting

### P`7178

Dimensions (cm)

XL 100x140 L 80x120 M 70x100

Finish (see our showcase)