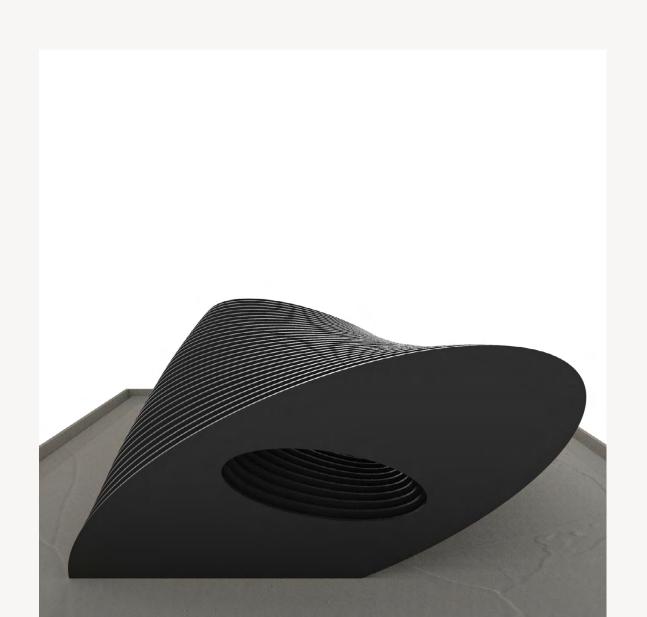

# ORGANIC 1.6 frame

BASE: Mdf DETAIL: High relief and led FINISH: Hand acrylic painting

#### P`7181

Dimensions (cm)

XL 100x140 L 80x120 M 70x100

Finish (see our showcase)