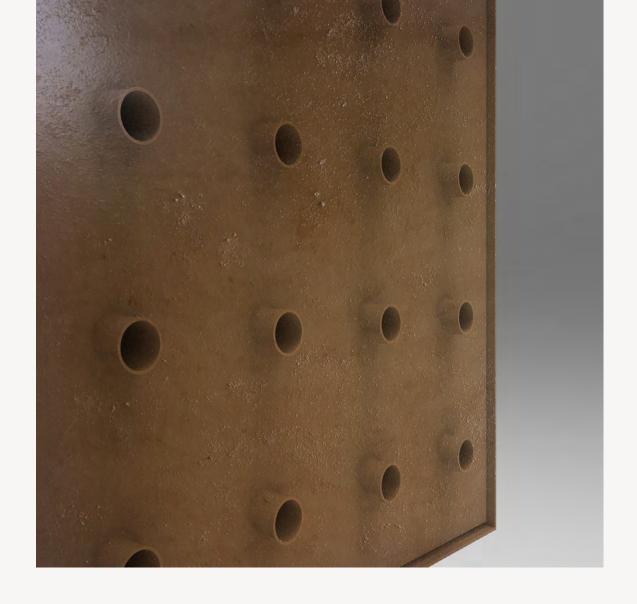

# STOON frame

BASE: Mdf RELIEF: Rustic stone FINISH: Acrylic varnish

#### P`7132

#### Dimensions (cm)

XL 100x140 L 80x120 M 70x100 S 60x90 XS 50x70