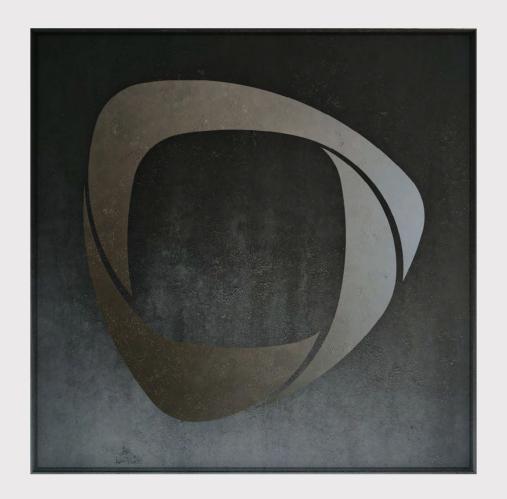

## **SWAN** frame

BASE: Mdf FINISH: Hand acrylic painting DETAIL: Ceramic

## P`7112

#### Dimensions (cm)

XL 140x140 L 110x110 M 90x90 S 70x70 XS 50x50