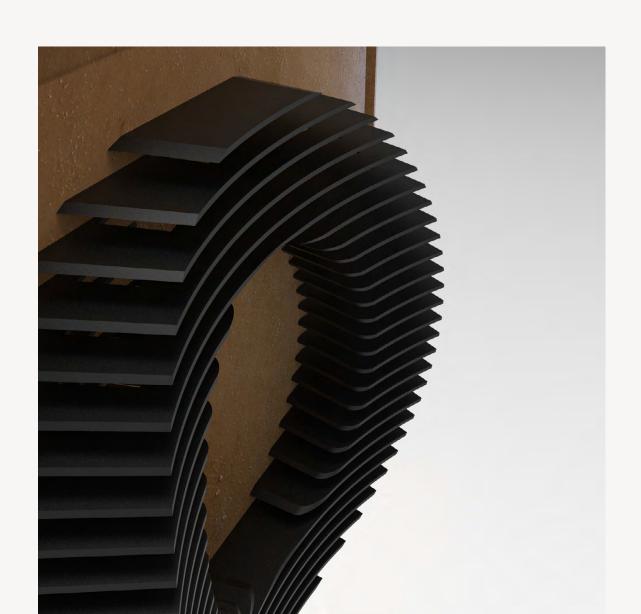

## **RELIEF 1.1**

frame

BASE: Mdf DETAIL: Low relief FINISH: Hand acrylic painting

### P`7121

Dimensions (cm)

XL 100x200 L 80x160 M 60x120