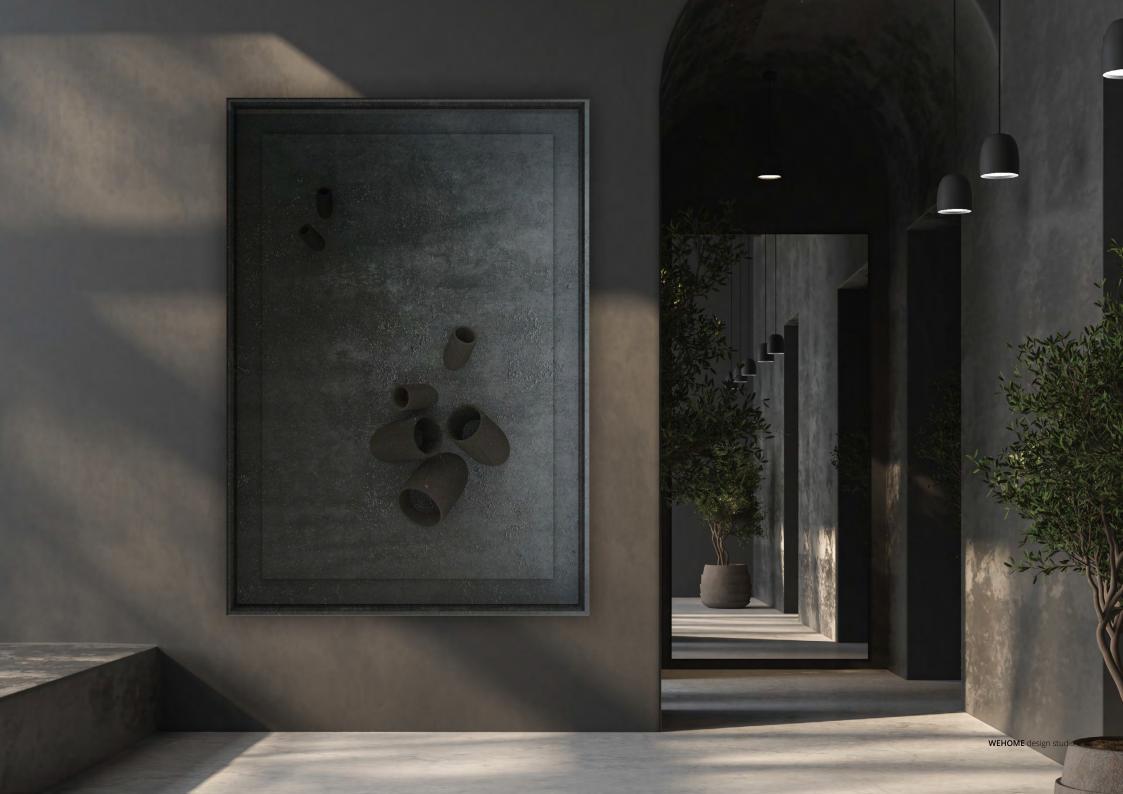

# ORGANIC 1.2

BASE: Mdf DETAIL: High relief FINISH: Hand acrylic painting

### P`7177

### Dimensions (cm)

XL 100x140 L 80x120 M 70x100 S 60x90 XS 50x70