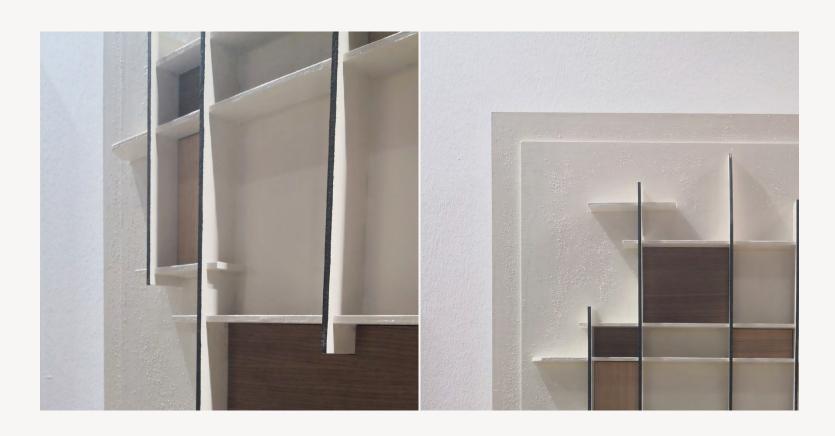

# **MONDRIAN**

frame

BASE: Mdf FINISH: Hand acrylic painting DETAIL: Oak/Walnut

#### P`7167

#### Dimensions (cm)

XL 100x140 L 80x120 M 70x100 S 60x90 XS 50x70

frame

P`7168

Dimensions (cm)

XL 140x140 L 110x110 M 90x90 S 70x70 XS 50x50

Finish (see our showcase)

BASE: Mdf DETAIL: high relief FINISH: Hand acrylic painting