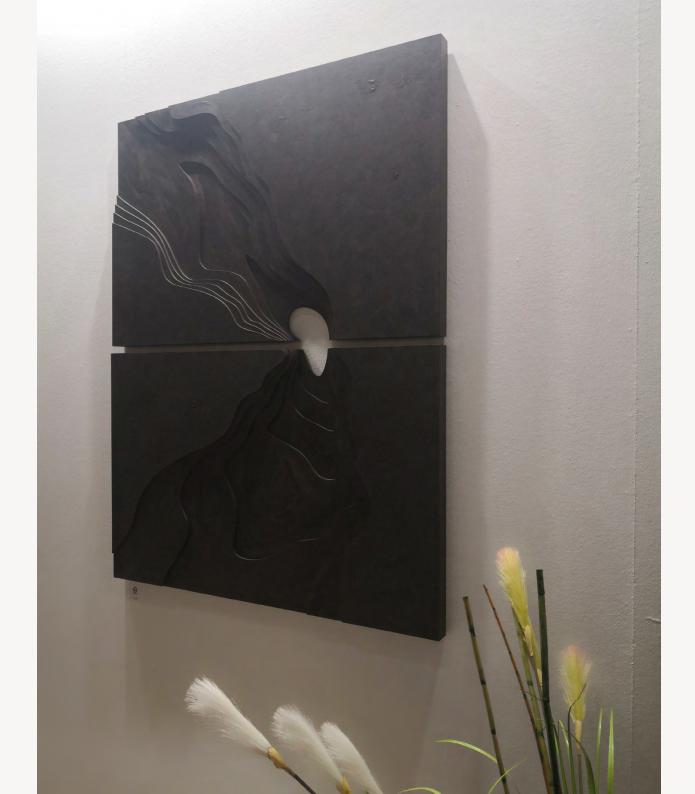

# ORGANIC 1.2

BASE: Mdf DETAIL: High relief FINISH: Hand acrylic painting

### P`7177

### Dimensions (cm)

XL 100x140 L 80x120 M 70x100 S 60x90 XS 50x70