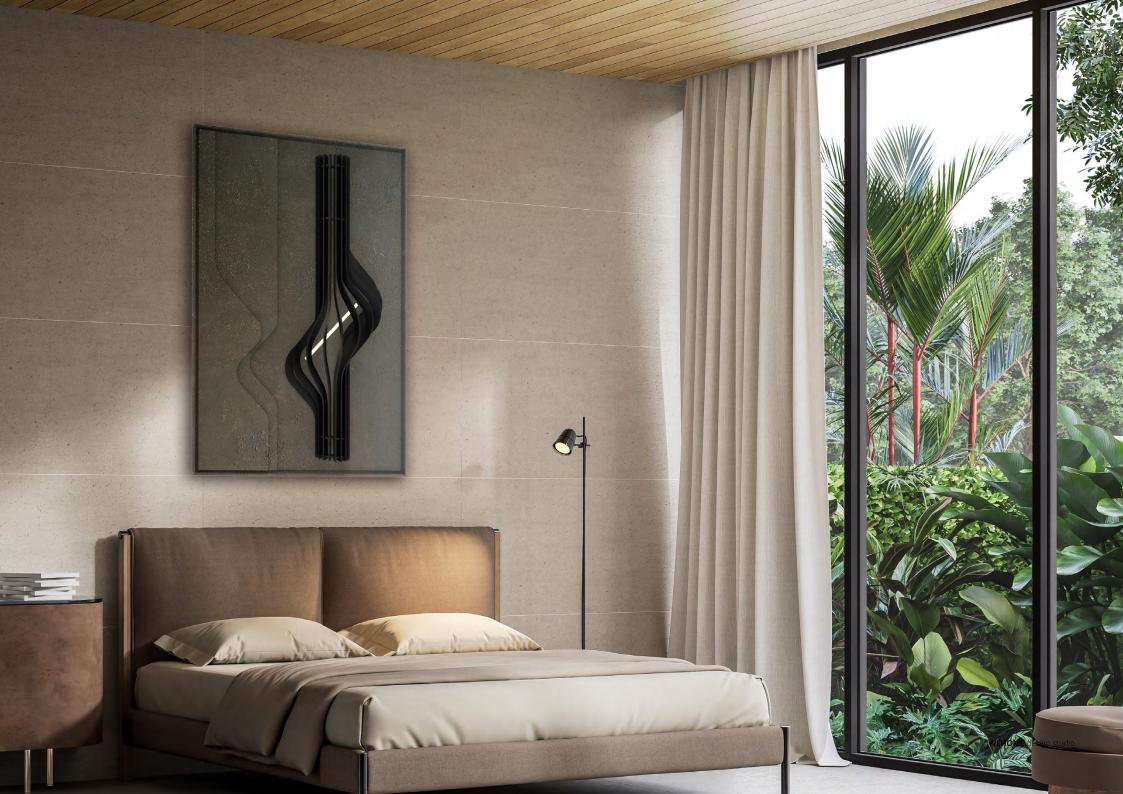

# **FLY** frame

BASE: Mdf FINISH: Hand acrylic painting DETAIL: Iron

## P`7109

#### Dimensions (cm)

XL 140x140 L 110x110 M 90x90 S 70x70 XS 50x50