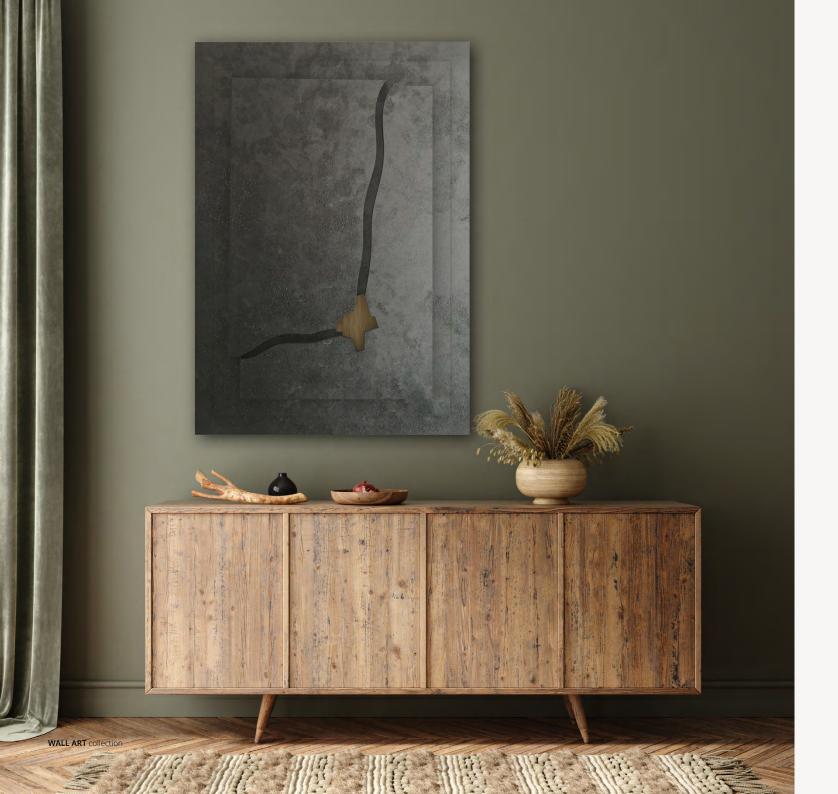

# RIVER frame

BASE: Mdf DETAIL: Stone FINISH: Hand acrylic painting

## P`7108

#### Dimensions (cm)

XL 100x140 L 80x120 M 70x100 S 60x90 XS 50x70