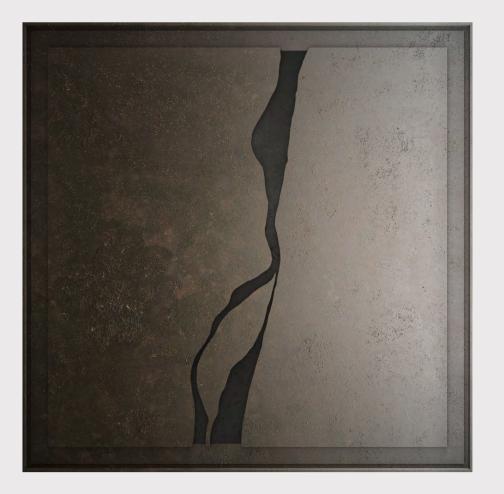

## **RELIEF 1.1**

frame

BASE: Mdf DETAIL: Low relief FINISH: Hand acrylic painting

### P`7121

Dimensions (cm)

XL 100x200 L 80x160 M 60x120