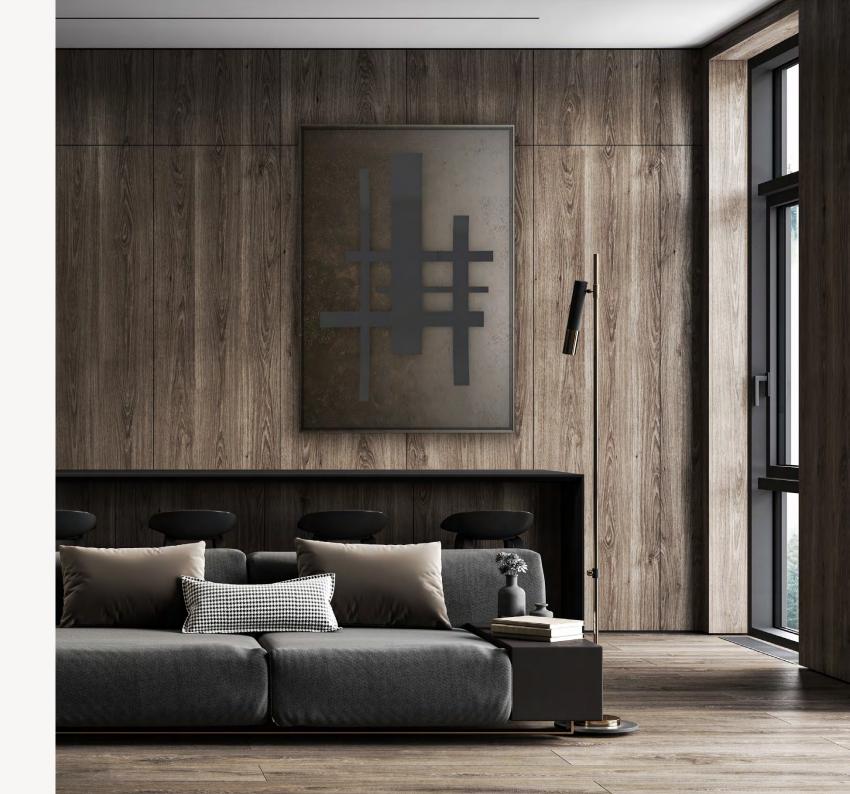

# RIVER frame

BASE: Mdf DETAIL: Stone FINISH: Hand acrylic painting

## P`7108

#### Dimensions (cm)

XL 100x140 L 80x120 M 70x100 S 60x90 XS 50x70