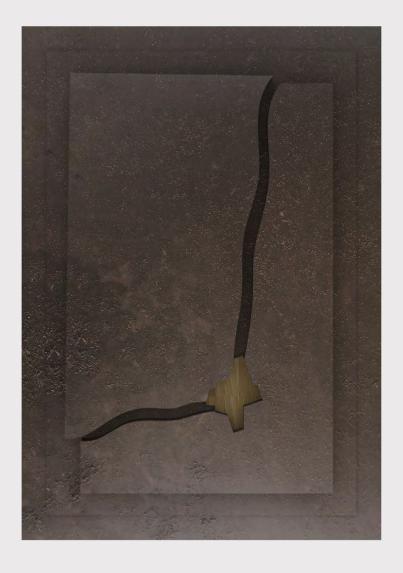

## NOTCH frame

BASE: Mdf RELIEF: Xps/Oak FINISH: Hand acrylic painting

### P`7124

#### Dimensions (cm)

XL 100x140 L 80x120 M 70x100 S 60x90 XS 50x70