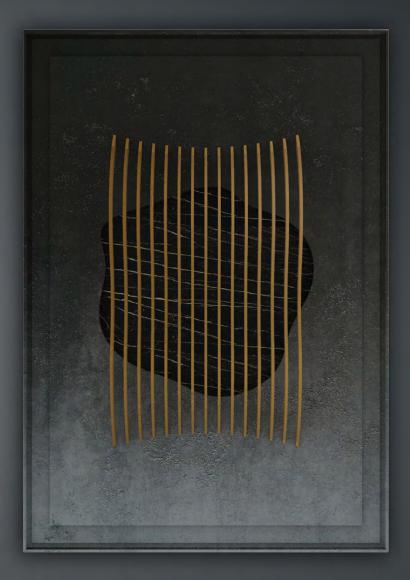

# RIVER frame

BASE: Mdf DETAIL: Stone FINISH: Hand acrylic painting

## P`7108

#### Dimensions (cm)

XL 100x140 L 80x120 M 70x100 S 60x90 XS 50x70