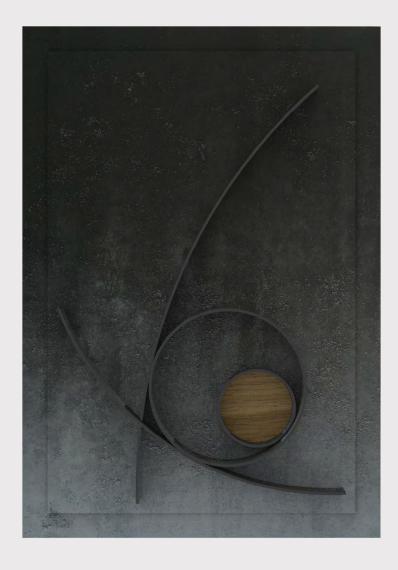

## NOTCH frame

BASE: Mdf RELIEF: Xps/Oak FINISH: Hand acrylic painting

### P`7124

#### Dimensions (cm)

XL 100x140 L 80x120 M 70x100 S 60x90 XS 50x70