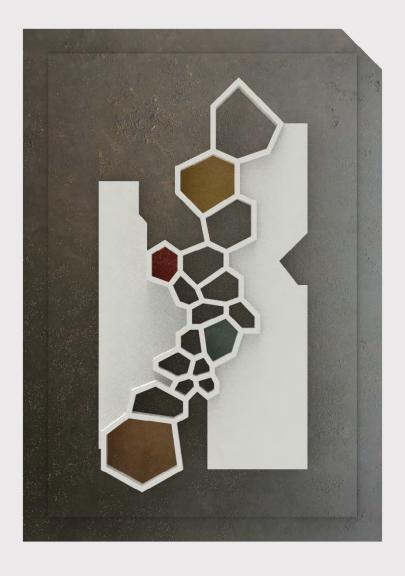

# **VORONOI** frame

P`7156

Dimensions (cm)

XL 140x140 L 110x110 M 90x90

Finish (see our showcase)

BASE: Mdf FINISH: Hand acrylic painting DETAIL: Oak