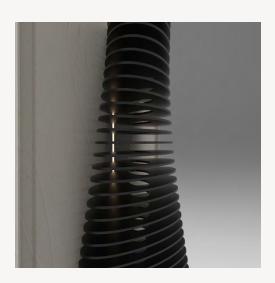

# **VORONOI** frame

P`7156

Dimensions (cm)

XL 140x140 L 110x110 M 90x90

Finish (see our showcase)

BASE: Mdf FINISH: Hand acrylic painting DETAIL: Oak