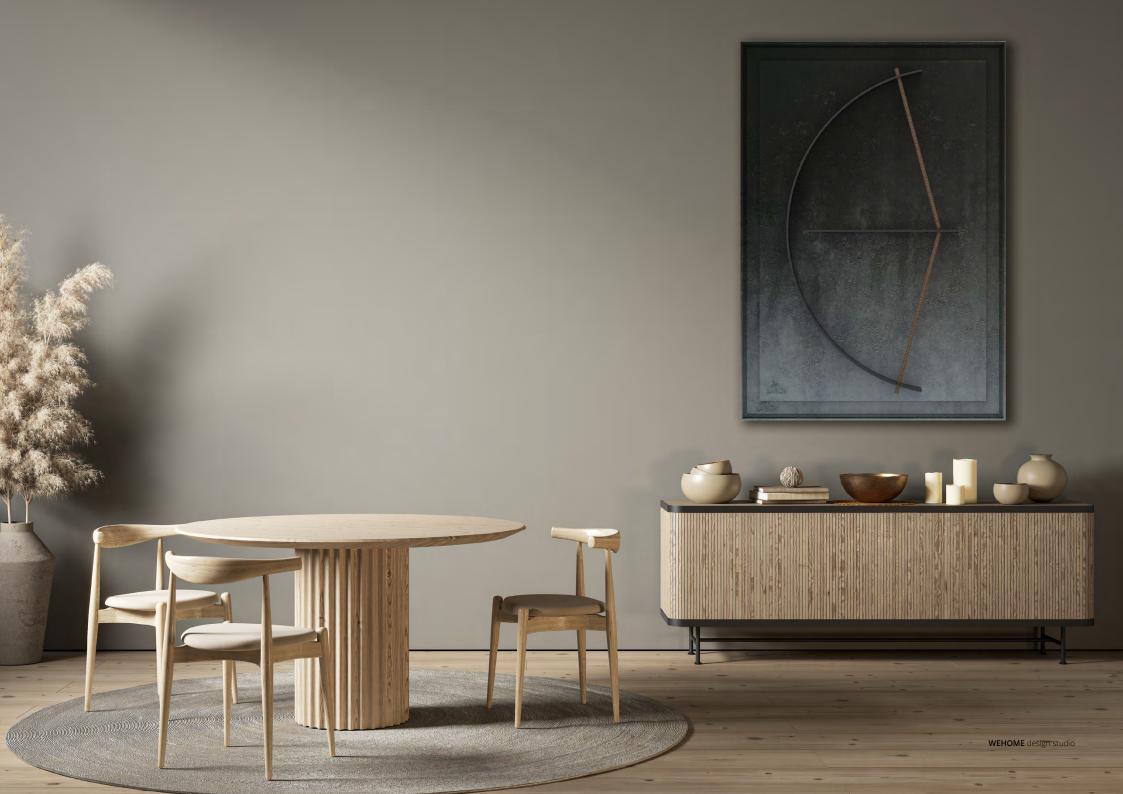

## **LAKE** frame

BASE: Mdf FINISH: Hand acrylic painting DETAIL: Art painting

## P`7106

#### Dimensions (cm)

XL 100x140 L 80x120 M 70x100 S 60x90 XS 50x70