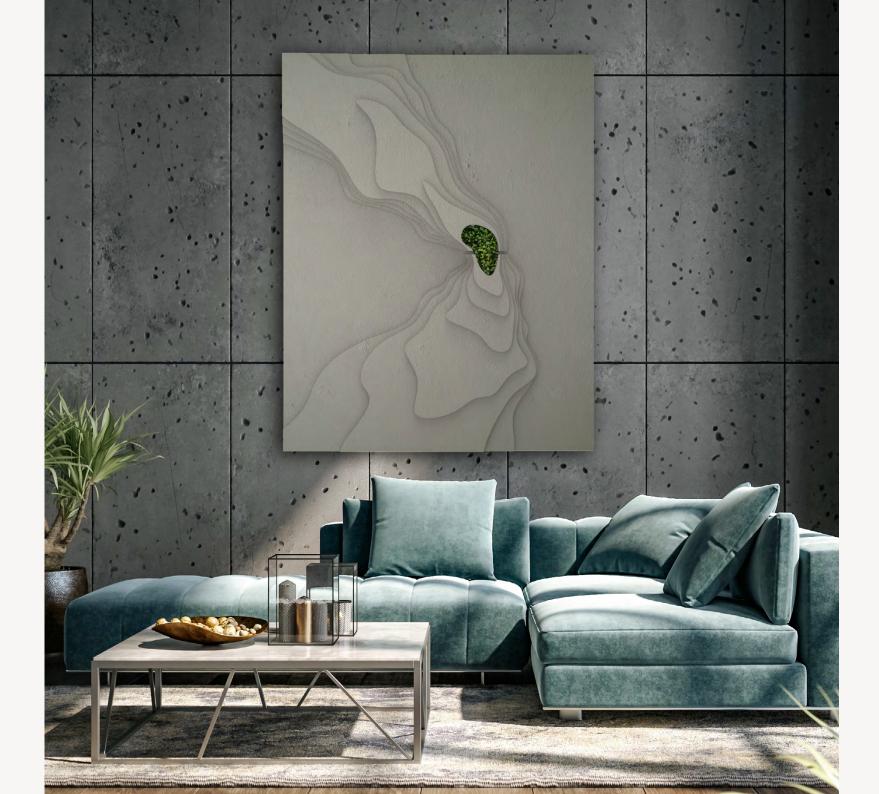

## RELIEF 1.2

BASE: Mdf DETAIL: Artificial plants and high relief FINISH: Hand acrylic painting

### P`7122

Dimensions (cm)

XL 100x140 L 80x120 M 70x100