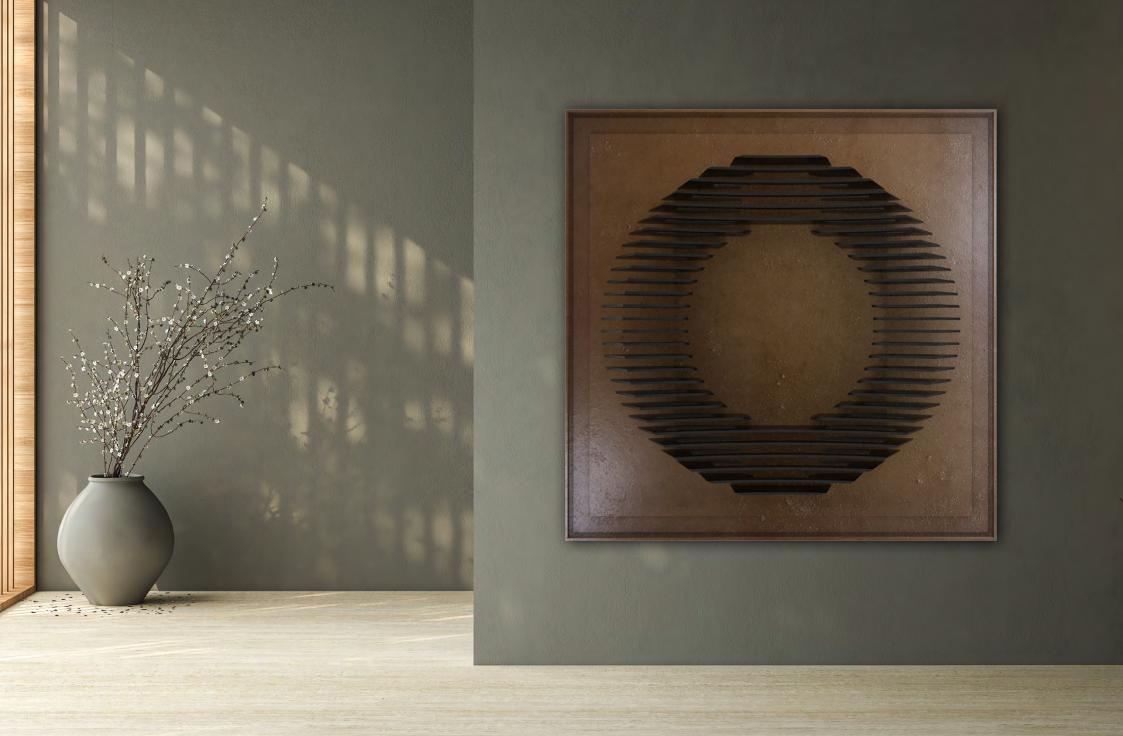

## **COLISEUM**

frame

### P`7110

#### Dimensions (cm)

XL 140x140 L 110x110 M 90x90 S 70x70 XS 50x50

Finish (see our showcase)

BASE: Mdf FINISH: Hand acrylic painting DETAIL: Pvc