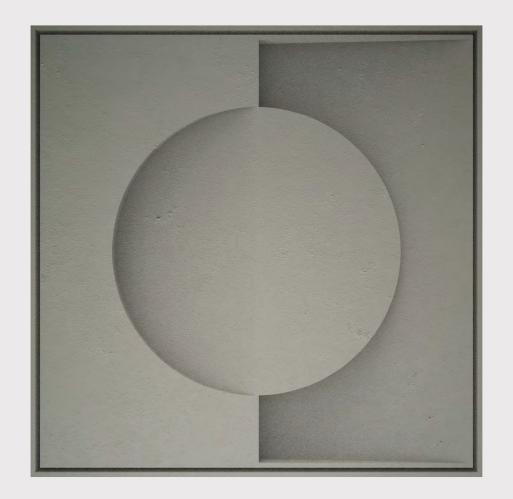

## **COLISEUM**

frame

### P`7110

#### Dimensions (cm)

XL 140x140 L 110x110 M 90x90 S 70x70 XS 50x50

Finish (see our showcase)

BASE: Mdf FINISH: Hand acrylic painting DETAIL: Pvc