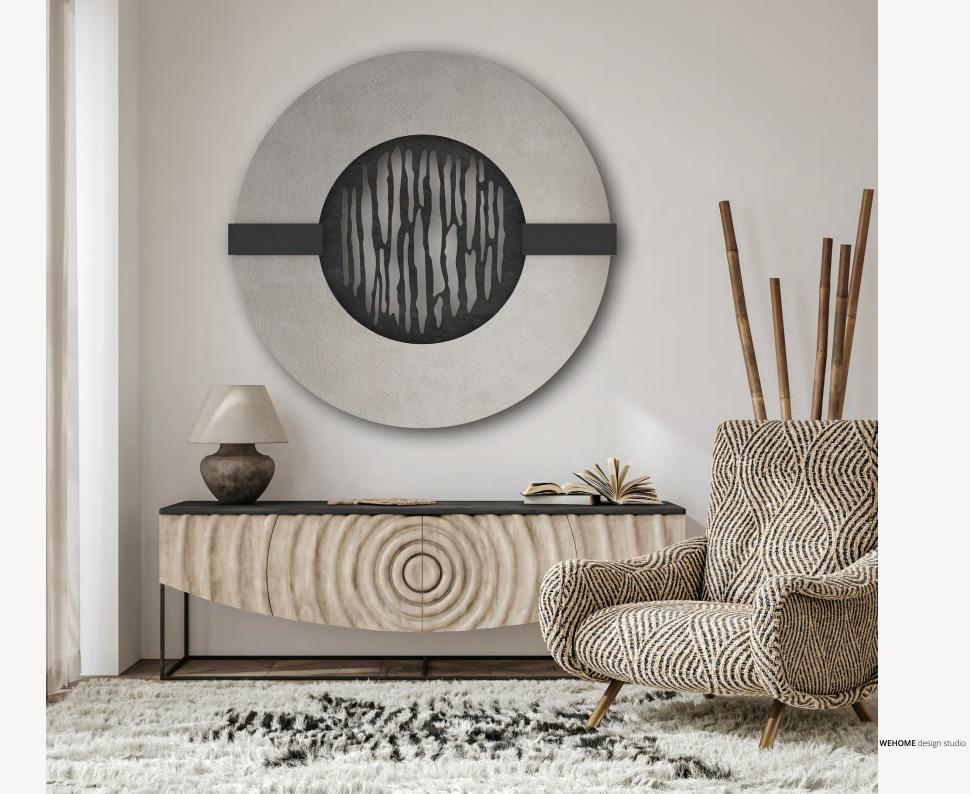

# **FLY** frame

BASE: Mdf FINISH: Hand acrylic painting DETAIL: Iron

## P`7109

#### Dimensions (cm)

XL 140x140 L 110x110 M 90x90 S 70x70 XS 50x50