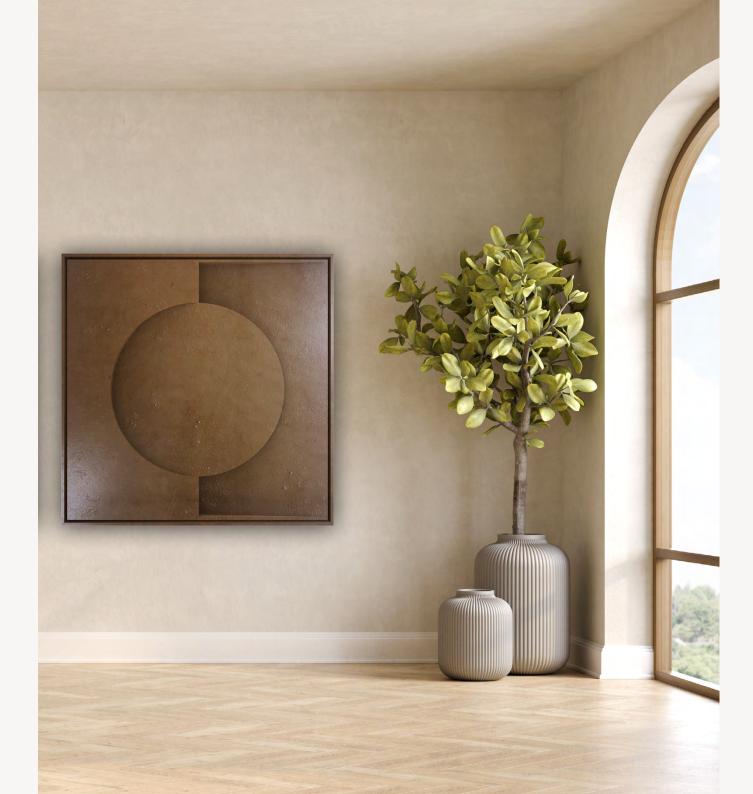

## **COLISEUM**

frame

### P`7110

#### Dimensions (cm)

XL 140x140 L 110x110 M 90x90 S 70x70 XS 50x50

Finish (see our showcase)

BASE: Mdf FINISH: Hand acrylic painting DETAIL: Pvc