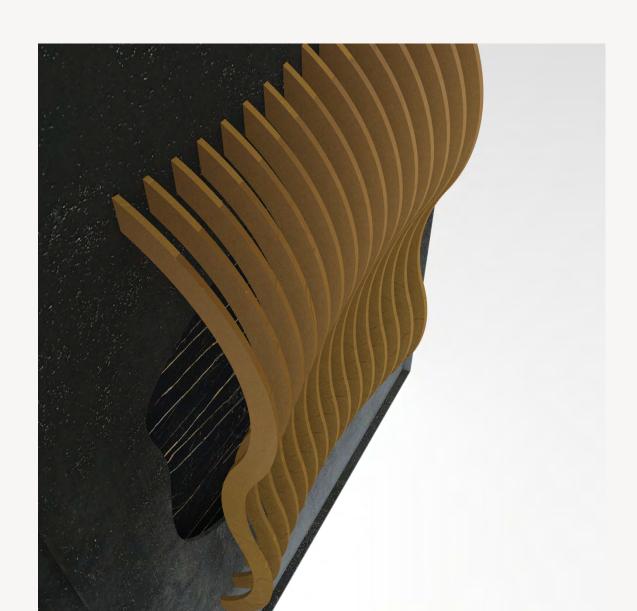

# **FLY** frame

BASE: Mdf FINISH: Hand acrylic painting DETAIL: Iron

## P`7109

#### Dimensions (cm)

XL 140x140 L 110x110 M 90x90 S 70x70 XS 50x50