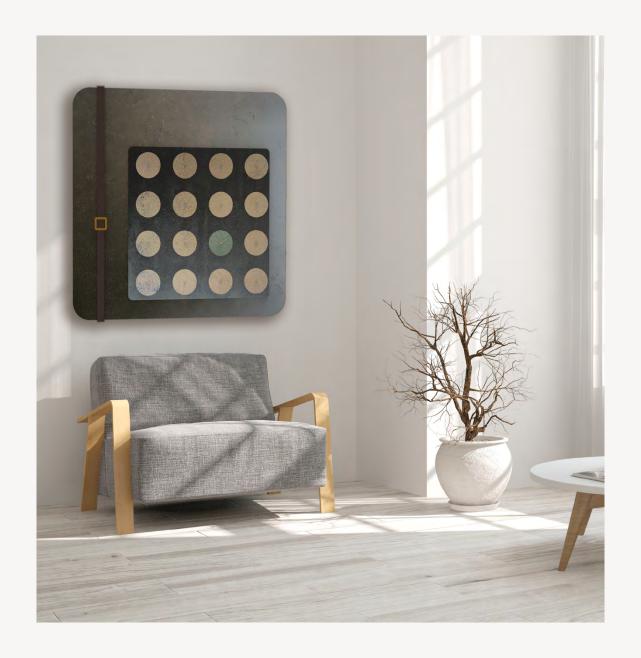

TORK frame



BASE: Mdf FINISH: Hand acrylic painting DETAIL: Oak

#### P`7150

#### Dimensions (cm)

XL 100x140 L 80x120 M 70x100 S 60x90 XS 50x70







# **TOKYO** frame



BASE: Mdf FINISH: Hand acrylic painting DETAIL: Ceramic

### P`7154

Dimensions (cm)

XL 140x140 L 110x110 M 90x90







# **VORONOI** frame



P`7156

Dimensions (cm)

XL 140x140 L 110x110 M 90x90

Finish (see our showcase)

BASE: Mdf FINISH: Hand acrylic painting DETAIL: Oak









### **FENDA** frame



#### P`7157

Dimensions (cm)

XL 140x140 L 110x110 M 90x90

Finish (see our showcase)

BASE: Mdf FINISH: Hand acrylic painting DETAIL: Black acrylic







# MAT 2.2



P`7163

Dimensions (cm)

XL 140x140 L 110x110 M 90x90

Finish (see our showcase)

BASE: Mdf FINISH: Hand acrylic painting DETAIL: Leather







# **SCULTURE 2.1**

frame



BASE: Mdf FINISH: Hand acrylic painting DETAIL: Leather

#### P`7164

Dimensions (cm)

XL 140x140 L 110x110 M 90x90







## MAIA frame



BASE: Mdf & Xps FINISH: Hand acrylic painting DETAIL: High relief

#### P`7165

#### Dimensions (cm)

XL 100x140 L 80x120 M 70x100 S 60x90 XS 50x70







# **MONDRIAN**

frame



BASE: Mdf FINISH: Hand acrylic painting DETAIL: Oak/Walnut

#### P`7167

#### Dimensions (cm)

XL 100x140 L 80x120 M 70x100 S 60x90 XS 50x70







frame



P`7168

Dimensions (cm)

XL 140x140 L 110x110 M 90x90 S 70x70 XS 50x50

Finish (see our showcase)

BASE: Mdf DETAIL: high relief FINISH: Hand acrylic painting







# **GARDEN** frame



BASE: Mdf DETAIL: high relief FINISH: Hand acrylic painting

### P`7170

#### Dimensions (cm)

XL 140x14