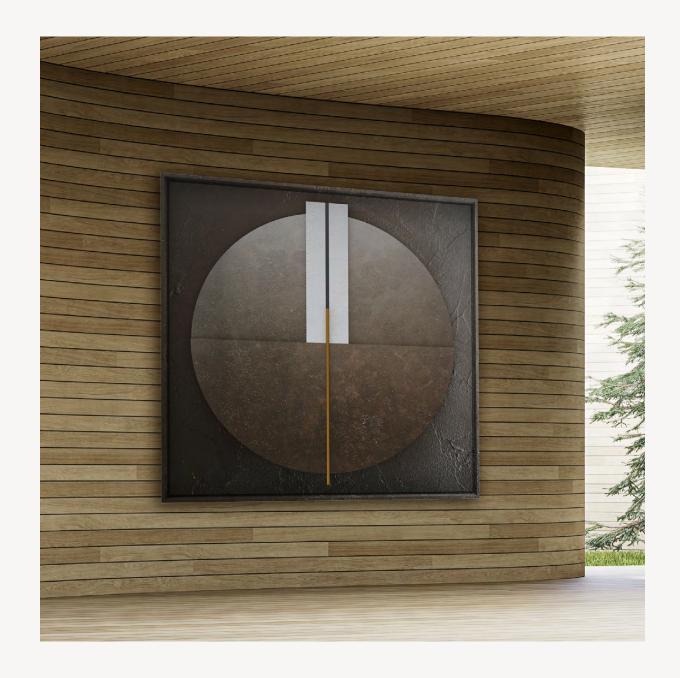

## **LAKE** frame

BASE: Mdf FINISH: Hand acrylic painting DETAIL: Art painting

## P`7106

#### Dimensions (cm)

XL 100x140 L 80x120 M 70x100 S 60x90 XS 50x70