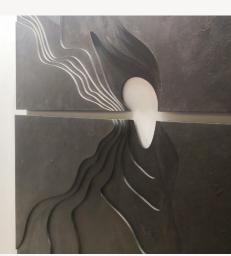

# ORGANIC 1.2

BASE: Mdf DETAIL: High relief FINISH: Hand acrylic painting

### P`7177

### Dimensions (cm)

XL 100x140 L 80x120 M 70x100 S 60x90 XS 50x70