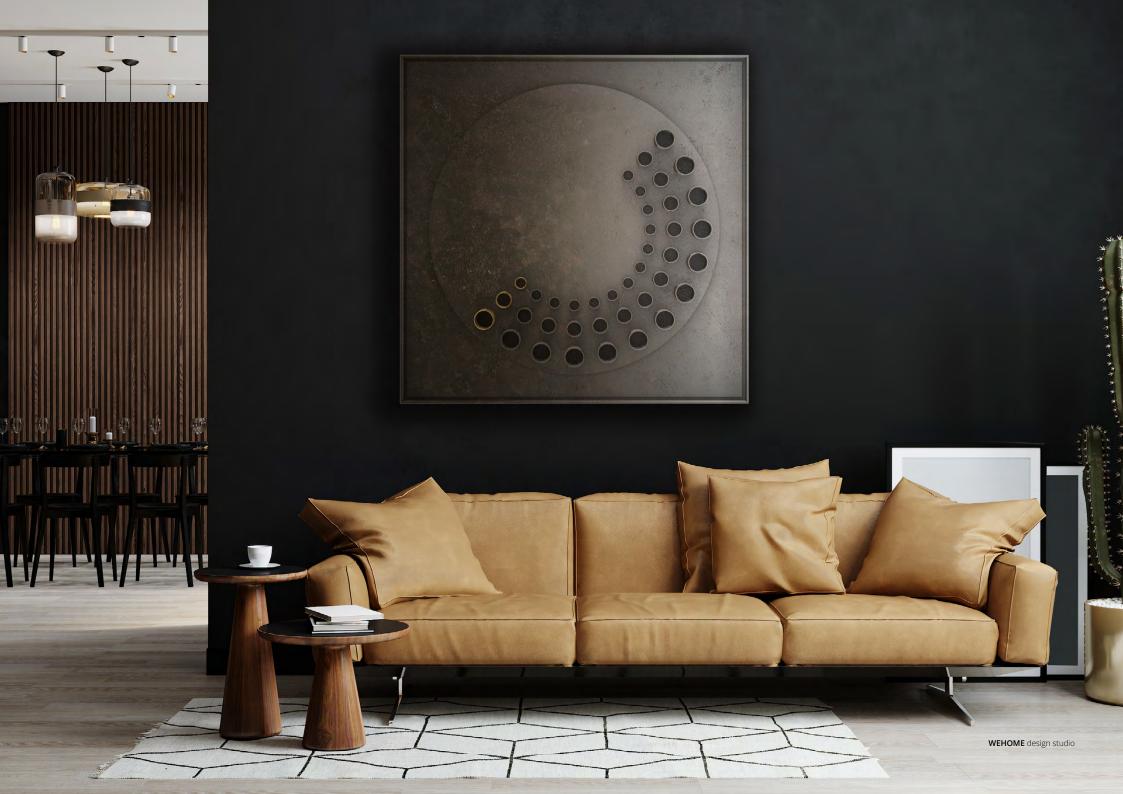

# ORGANIC 1.5

#### P`7180

#### Dimensions (cm)

XL 140x140 L 110x110 M 90x90 S 70x70 XS 50x50

Finish (see our showcase)

BASE: Mdf DETAIL: High relief FINISH: Hand acrylic painting