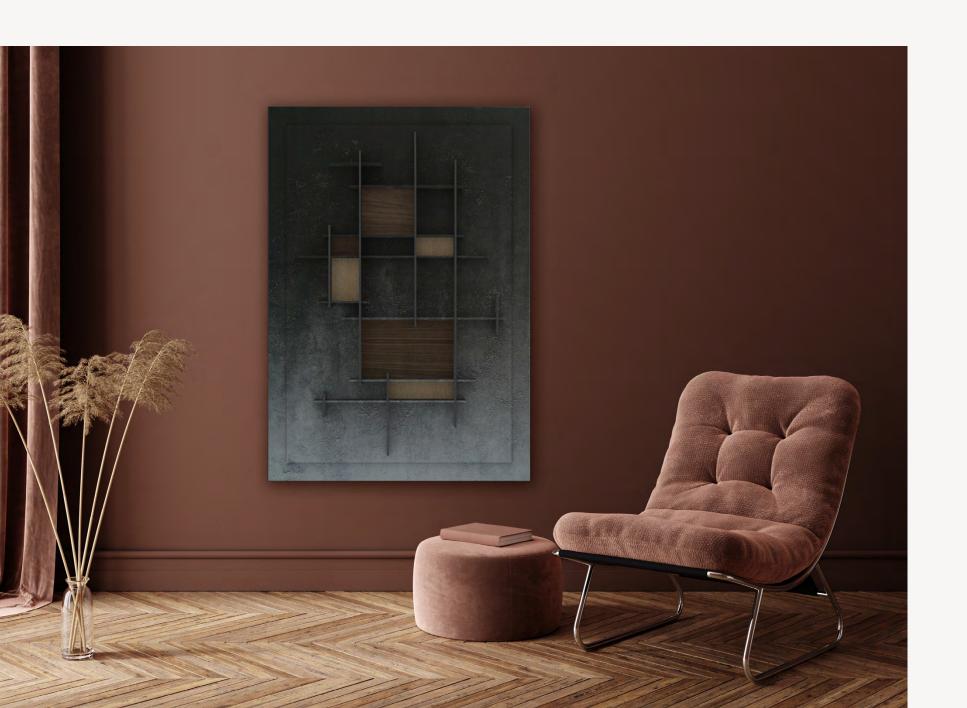

# **MONDRIAN**

frame

BASE: Mdf FINISH: Hand acrylic painting DETAIL: Oak/Walnut

#### P`7167

#### Dimensions (cm)

XL 100x140 L 80x120 M 70x100 S 60x90 XS 50x70

frame

P`7168

Dimensions (cm)

XL 140x140 L 110x110 M 90x90 S 70x70 XS 50x50

Finish (see our showcase)

BASE: Mdf DETAIL: high relief FINISH: Hand acrylic painting