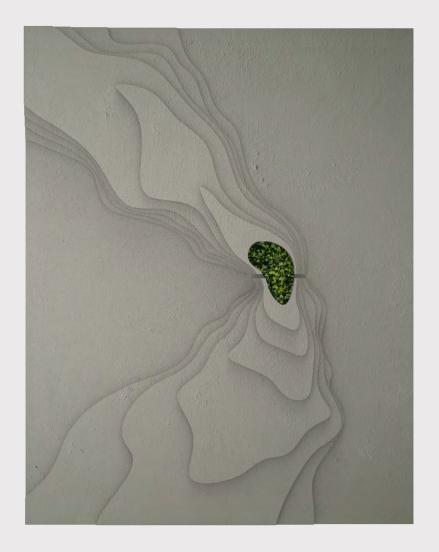

## RELIEF 1.2

BASE: Mdf DETAIL: Artificial plants and high relief FINISH: Hand acrylic painting

### P`7122

Dimensions (cm)

XL 100x140 L 80x120 M 70x100