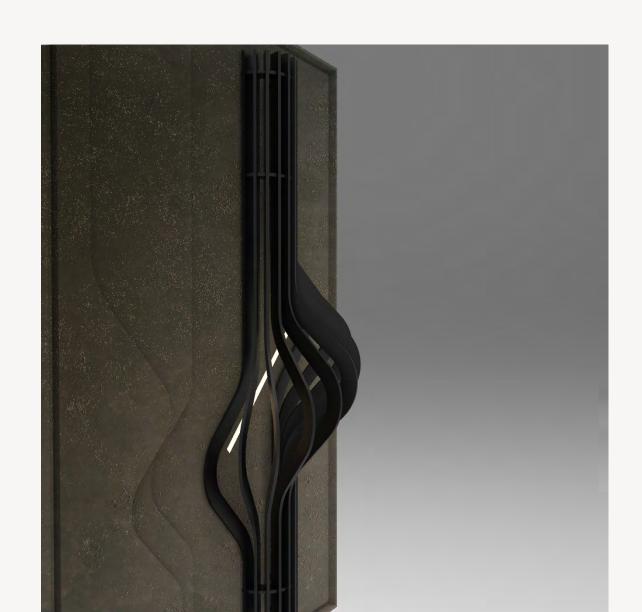

### **ORGANIC 1.3**

frame

BASE: Mdf DETAIL: High relief and led FINISH: Hand acrylic painting

### P`7178

Dimensions (cm)

XL 100x140 L 80x120 M 70x100

Finish (see our showcase)