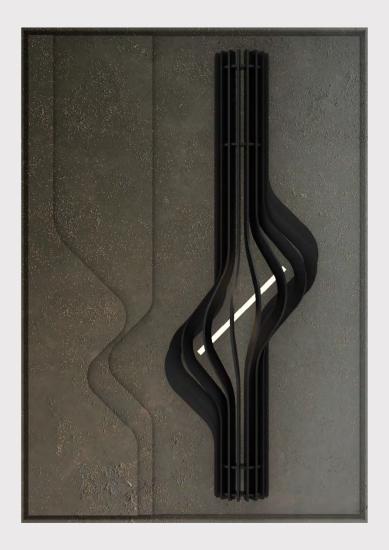

### **ORGANIC 1.3**

frame

BASE: Mdf DETAIL: High relief and led FINISH: Hand acrylic painting

### P`7178

Dimensions (cm)

XL 100x140 L 80x120 M 70x100

Finish (see our showcase)