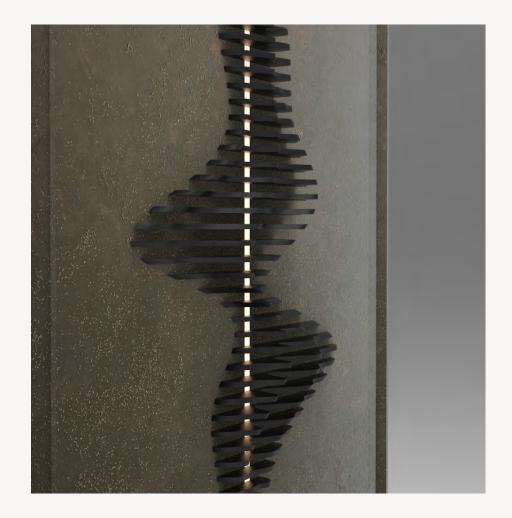

### **ORGANIC 1.3**

frame

BASE: Mdf DETAIL: High relief and led FINISH: Hand acrylic painting

### P`7178

Dimensions (cm)

XL 100x140 L 80x120 M 70x100

Finish (see our showcase)