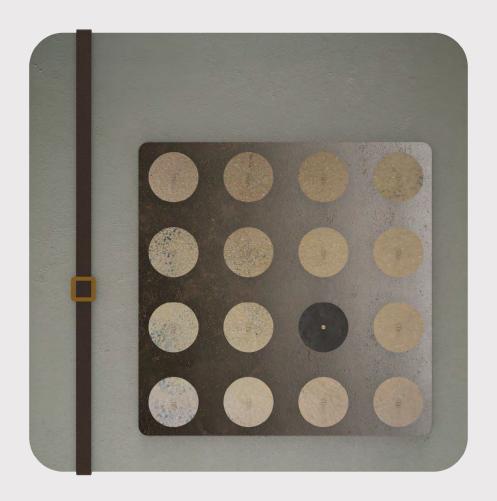

## **MAT 1.1** frame

### P`7145

#### Dimensions (cm)

XL 140x140 L 110x110 Μ 90x90 70x70 S 50x50 XS