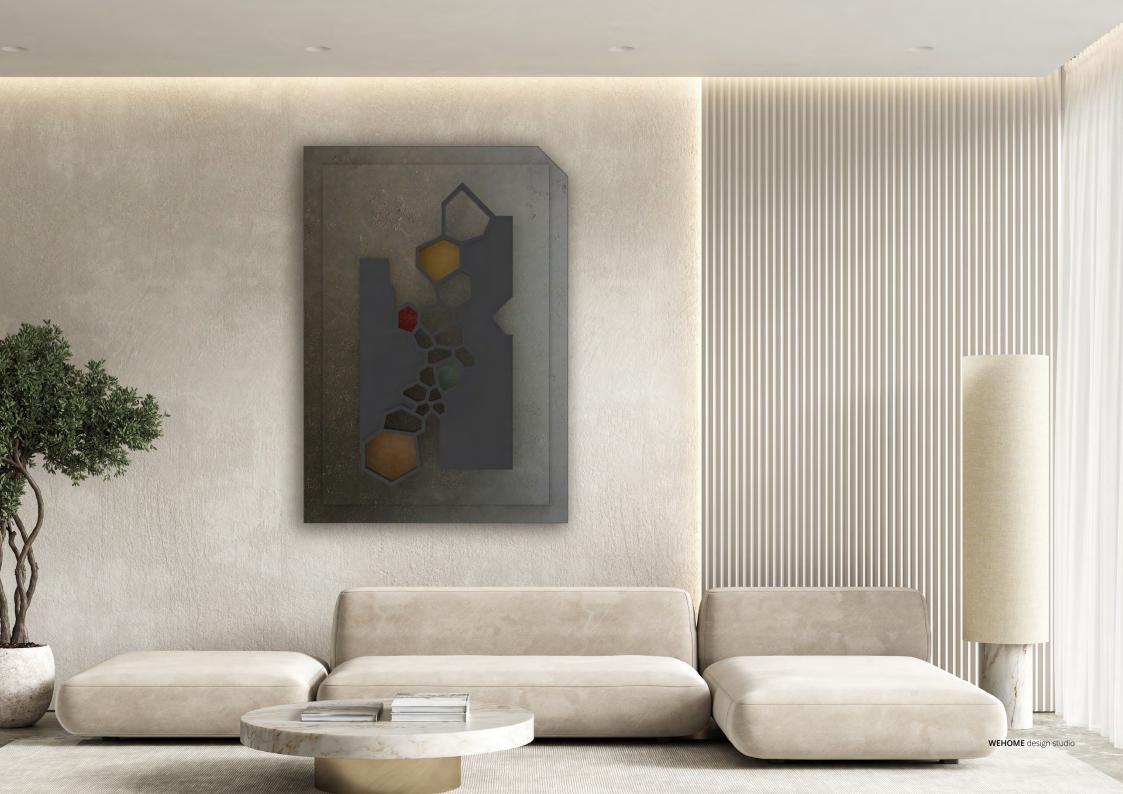

### **ORGANIC 1.3**

frame

BASE: Mdf DETAIL: High relief and led FINISH: Hand acrylic painting

### P`7178

Dimensions (cm)

XL 100x140 L 80x120 M 70x100

Finish (see our showcase)