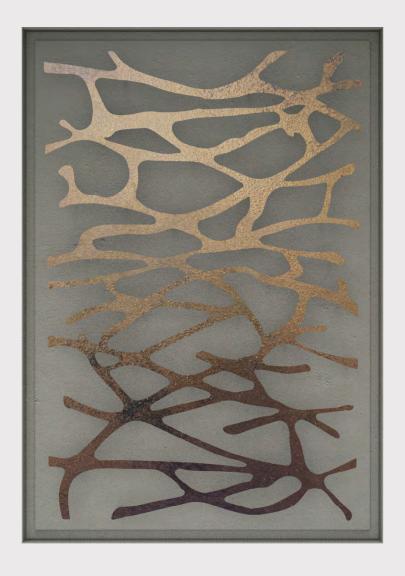

# ORGANIC 1.2

BASE: Mdf DETAIL: High relief FINISH: Hand acrylic painting

### P`7177

### Dimensions (cm)

XL 100x140 L 80x120 M 70x100 S 60x90 XS 50x70