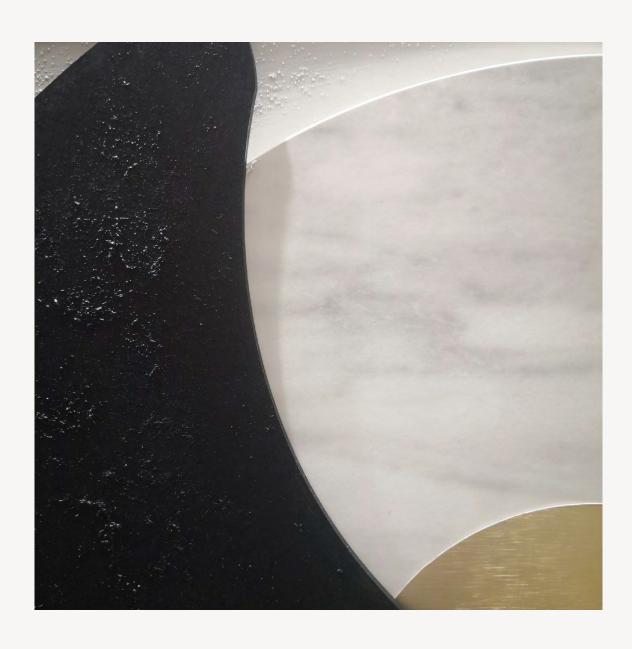

# RIVER frame

BASE: Mdf DETAIL: Stone FINISH: Hand acrylic painting

## P`7108

#### Dimensions (cm)

XL 100x140 L 80x120 M 70x100 S 60x90 XS 50x70