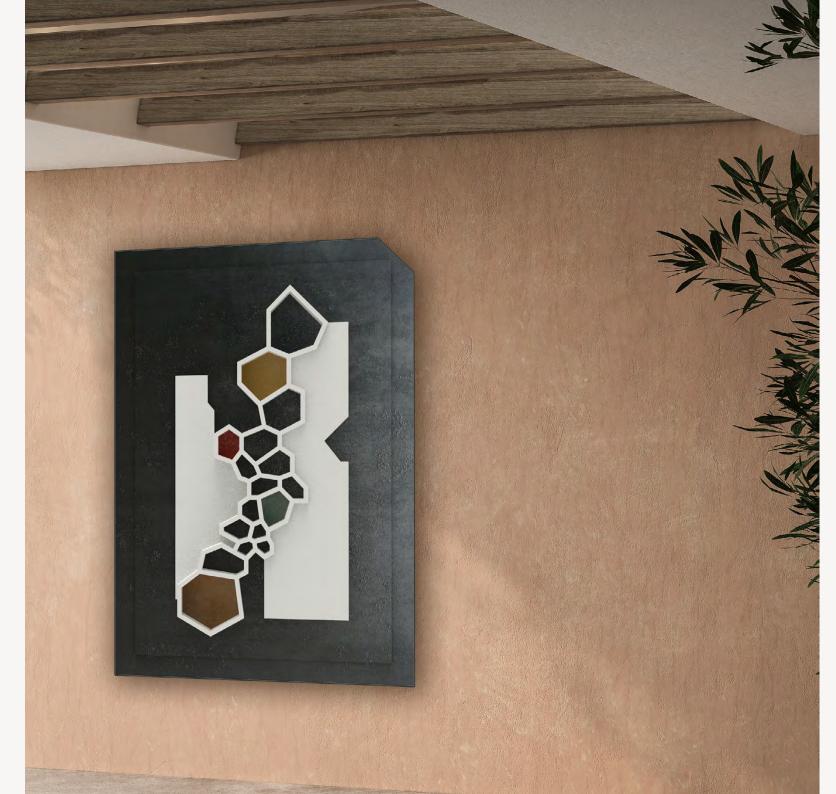

### **ORGANIC 1.3**

frame

BASE: Mdf DETAIL: High relief and led FINISH: Hand acrylic painting

### P`7178

Dimensions (cm)

XL 100x140 L 80x120 M 70x100

Finish (see our showcase)