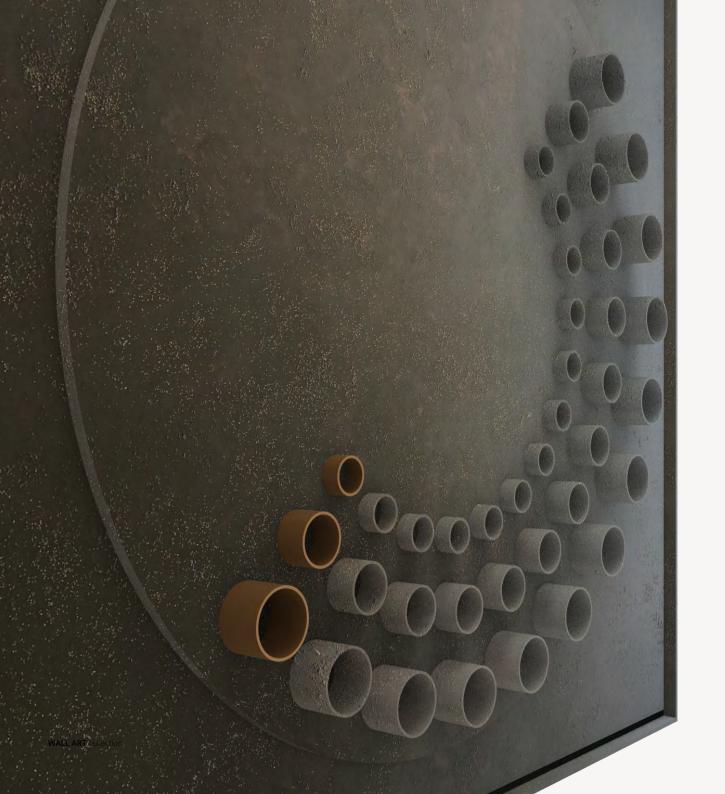

## **RELIEF 1.1**

frame

BASE: Mdf DETAIL: Low relief FINISH: Hand acrylic painting

### P`7121

Dimensions (cm)

XL 100x200 L 80x160 M 60x120