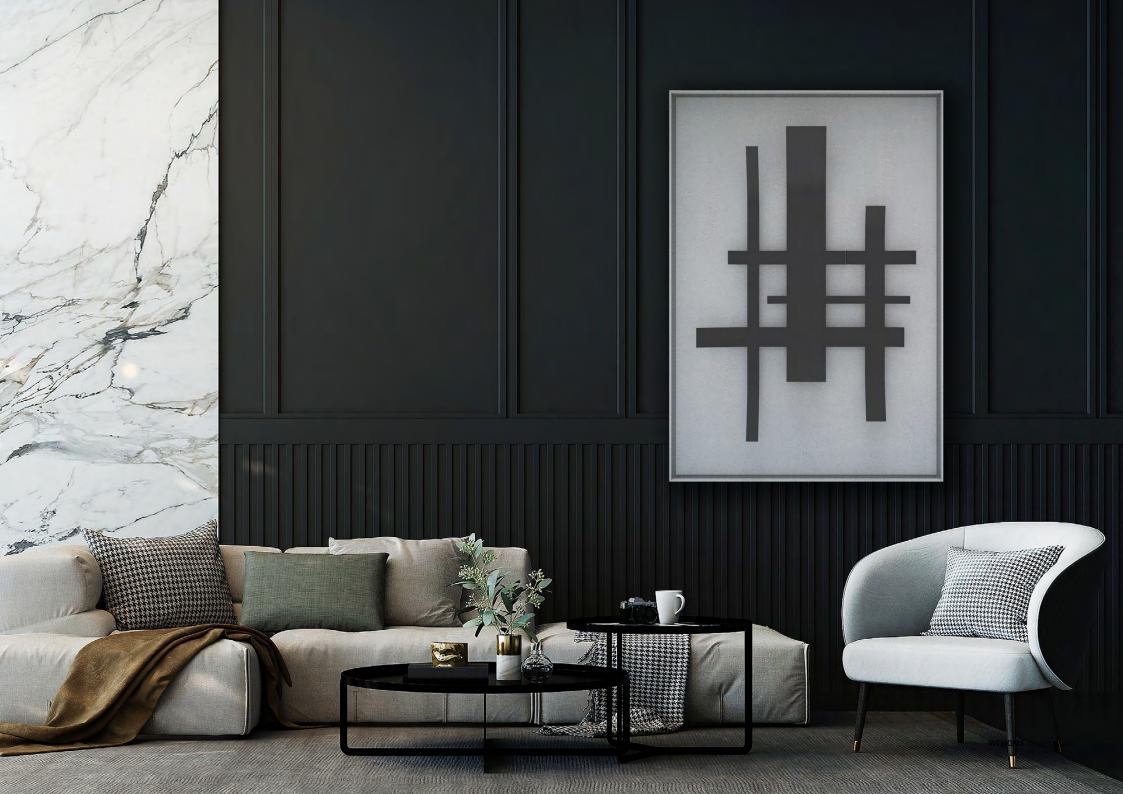

# RIVER frame

BASE: Mdf DETAIL: Stone FINISH: Hand acrylic painting

## P`7108

#### Dimensions (cm)

XL 100x140 L 80x120 M 70x100 S 60x90 XS 50x70