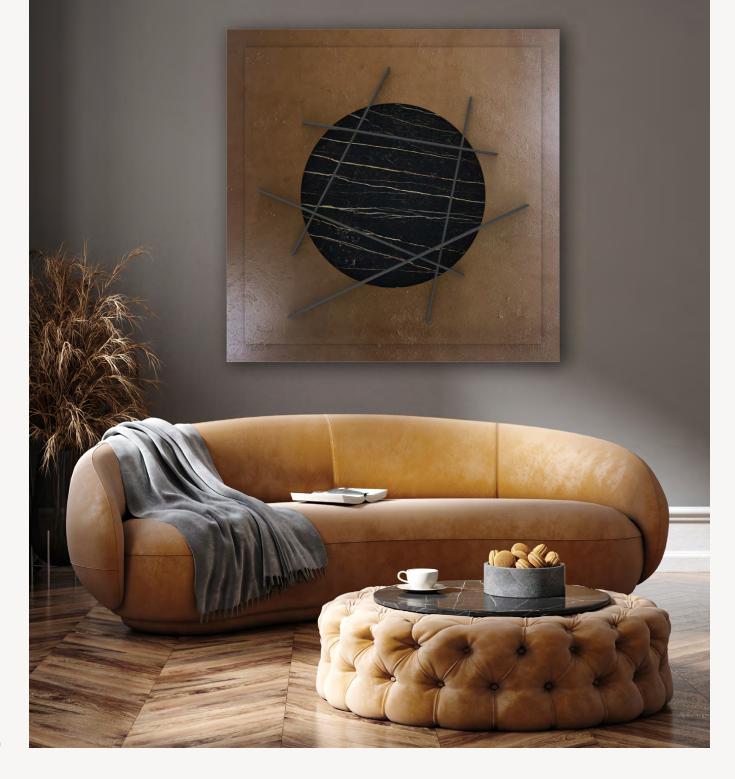

## **LAKE** frame

BASE: Mdf FINISH: Hand acrylic painting DETAIL: Art painting

## P`7106

#### Dimensions (cm)

XL 100x140 L 80x120 M 70x100 S 60x90 XS 50x70