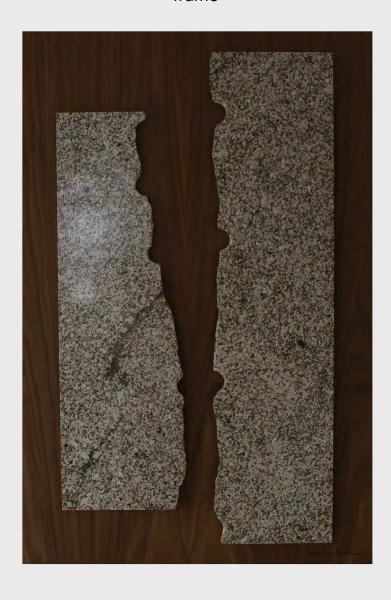

# RIVER frame

BASE: Mdf DETAIL: Stone FINISH: Hand acrylic painting

## P`7108

#### Dimensions (cm)

XL 100x140 L 80x120 M 70x100 S 60x90 XS 50x70