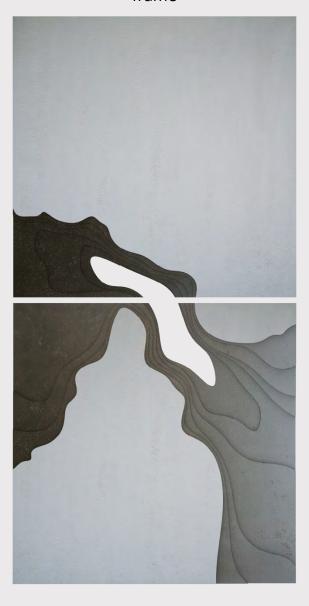

## **LAKE** frame

BASE: Mdf FINISH: Hand acrylic painting DETAIL: Art painting

## P`7106

#### Dimensions (cm)

XL 100x140 L 80x120 M 70x100 S 60x90 XS 50x70