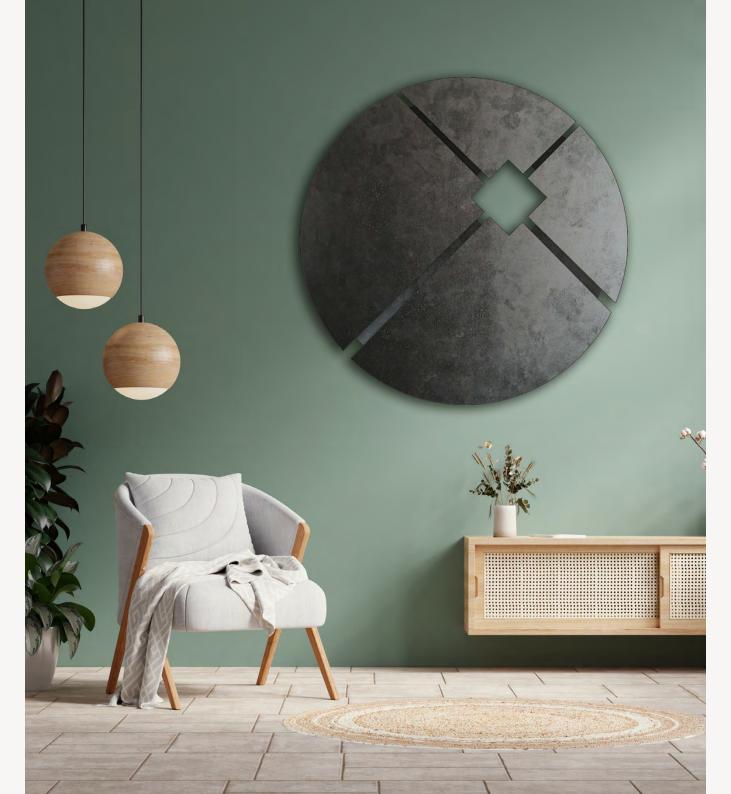

## **COLISEUM**

frame

### P`7110

#### Dimensions (cm)

XL 140x140 L 110x110 M 90x90 S 70x70 XS 50x50

Finish (see our showcase)

BASE: Mdf FINISH: Hand acrylic painting DETAIL: Pvc