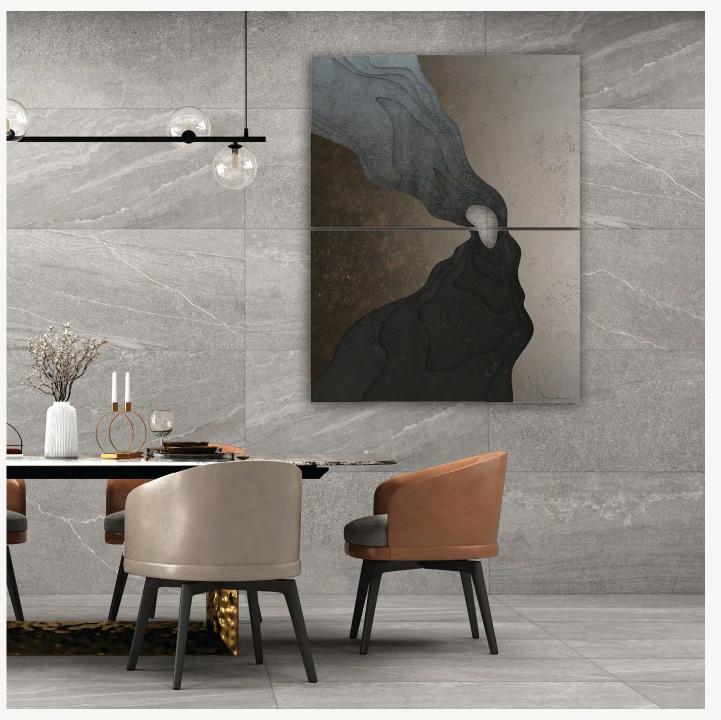

# ORGANIC 1.2

BASE: Mdf DETAIL: High relief FINISH: Hand acrylic painting

### P`7177

### Dimensions (cm)

XL 100x140 L 80x120 M 70x100 S 60x90 XS 50x70