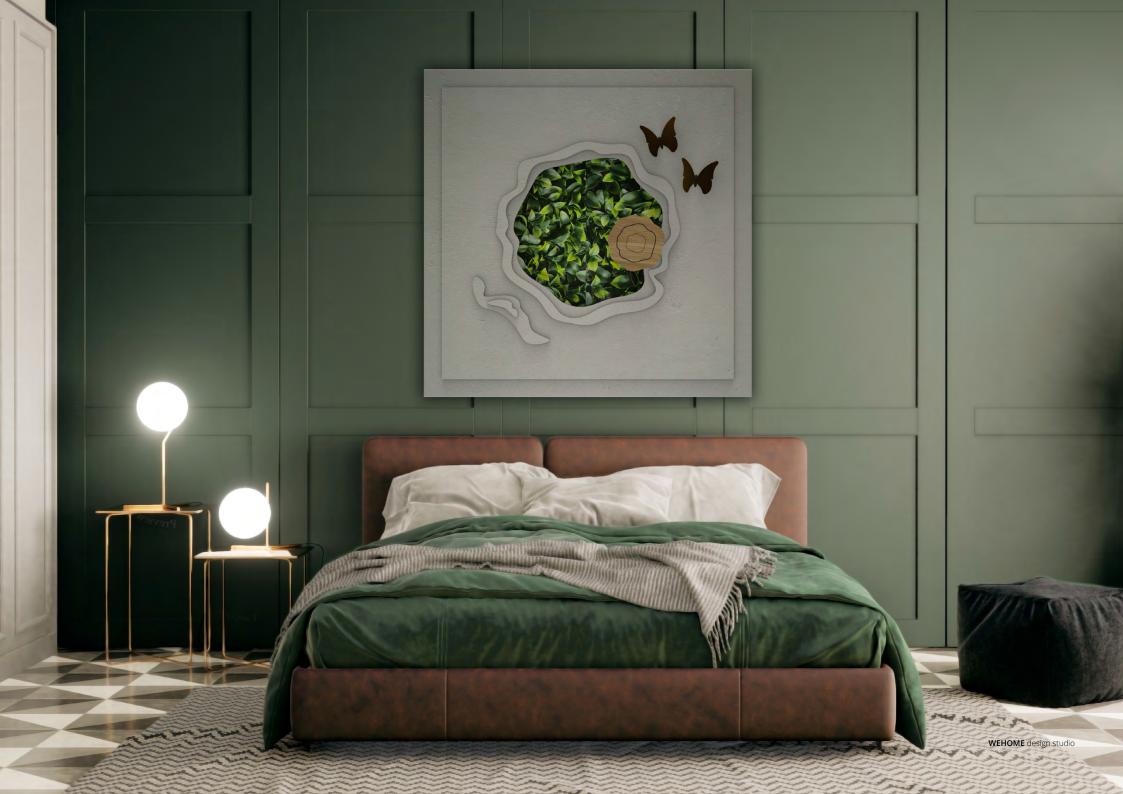

### **ORGANIC 1.3**

frame

BASE: Mdf DETAIL: High relief and led FINISH: Hand acrylic painting

### P`7178

Dimensions (cm)

XL 100x140 L 80x120 M 70x100

Finish (see our showcase)