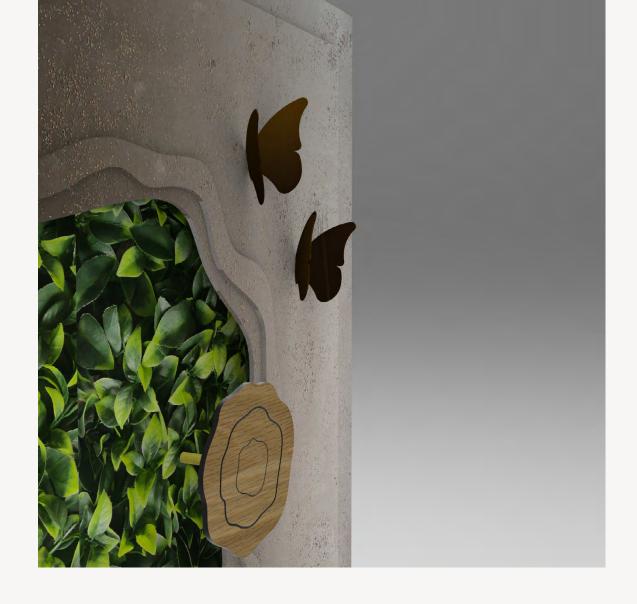

## RELIEF 1.2

BASE: Mdf DETAIL: Artificial plants and high relief FINISH: Hand acrylic painting

### P`7122

Dimensions (cm)

XL 100x140 L 80x120 M 70x100