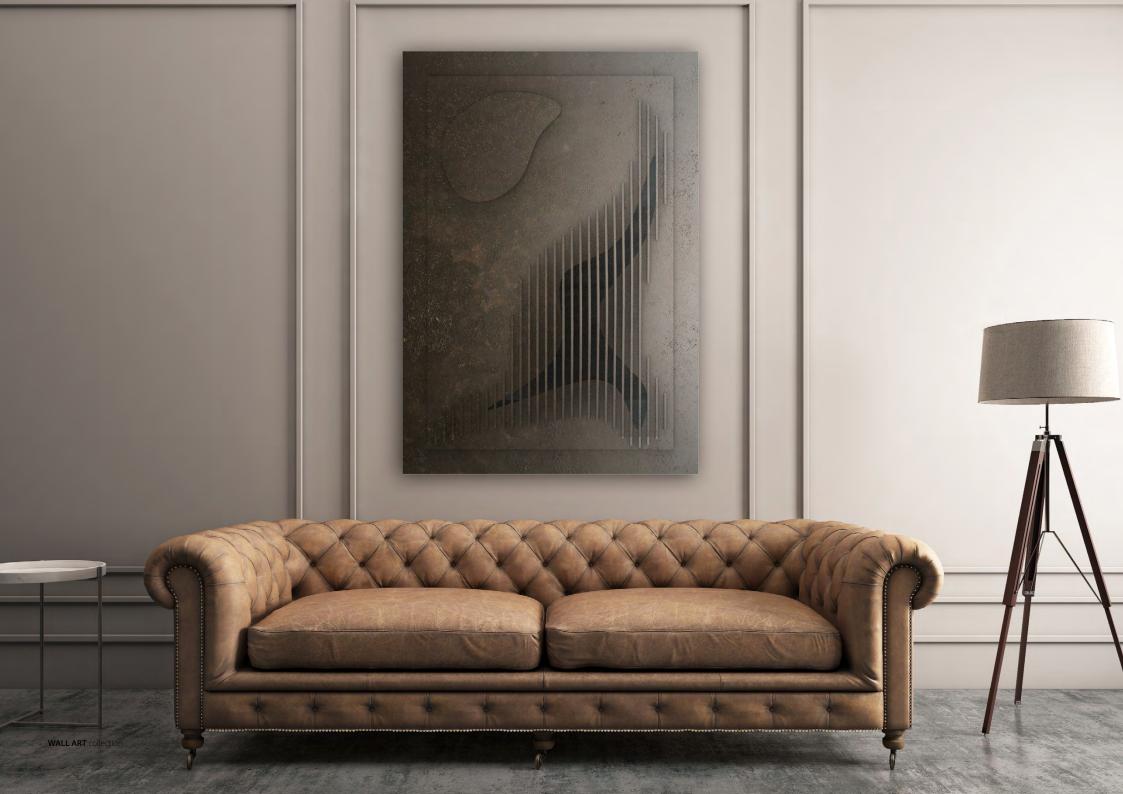

# **FLY** frame

BASE: Mdf FINISH: Hand acrylic painting DETAIL: Iron

## P`7109

#### Dimensions (cm)

XL 140x140 L 110x110 M 90x90 S 70x70 XS 50x50