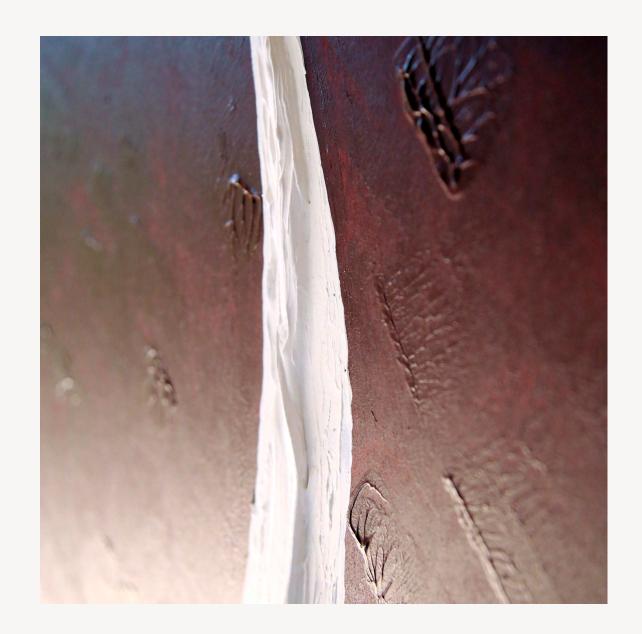

# RIVER frame

BASE: Mdf DETAIL: Stone FINISH: Hand acrylic painting

## P`7108

#### Dimensions (cm)

XL 100x140 L 80x120 M 70x100 S 60x90 XS 50x70