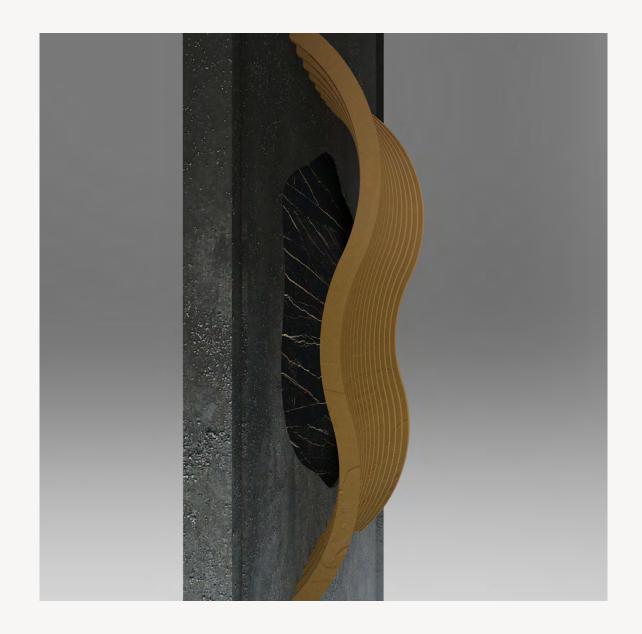

## VILLA frame

BASE: Walnut veneer DETAIL: Stone FINISH: Acrylic varnish

## P`7131

#### Dimensions (cm)

XL 100x140 L 80x120 M 70x100 S 60x90 XS 50x70