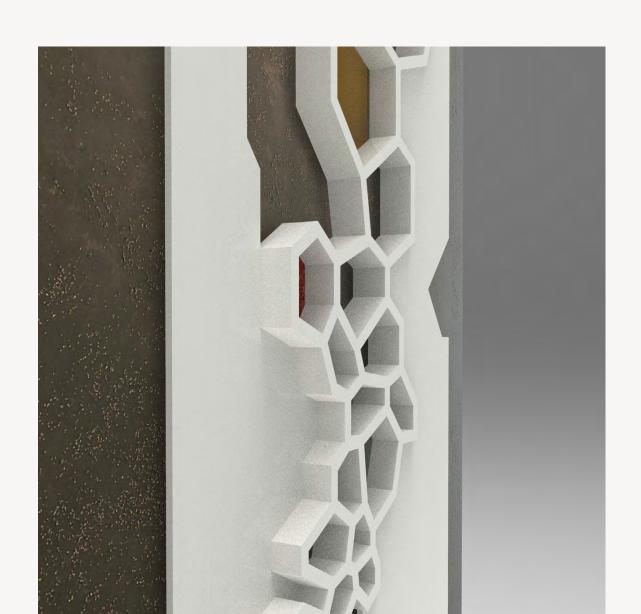

# **VORONOI** frame

P`7156

Dimensions (cm)

XL 140x140 L 110x110 M 90x90

Finish (see our showcase)

BASE: Mdf FINISH: Hand acrylic painting DETAIL: Oak