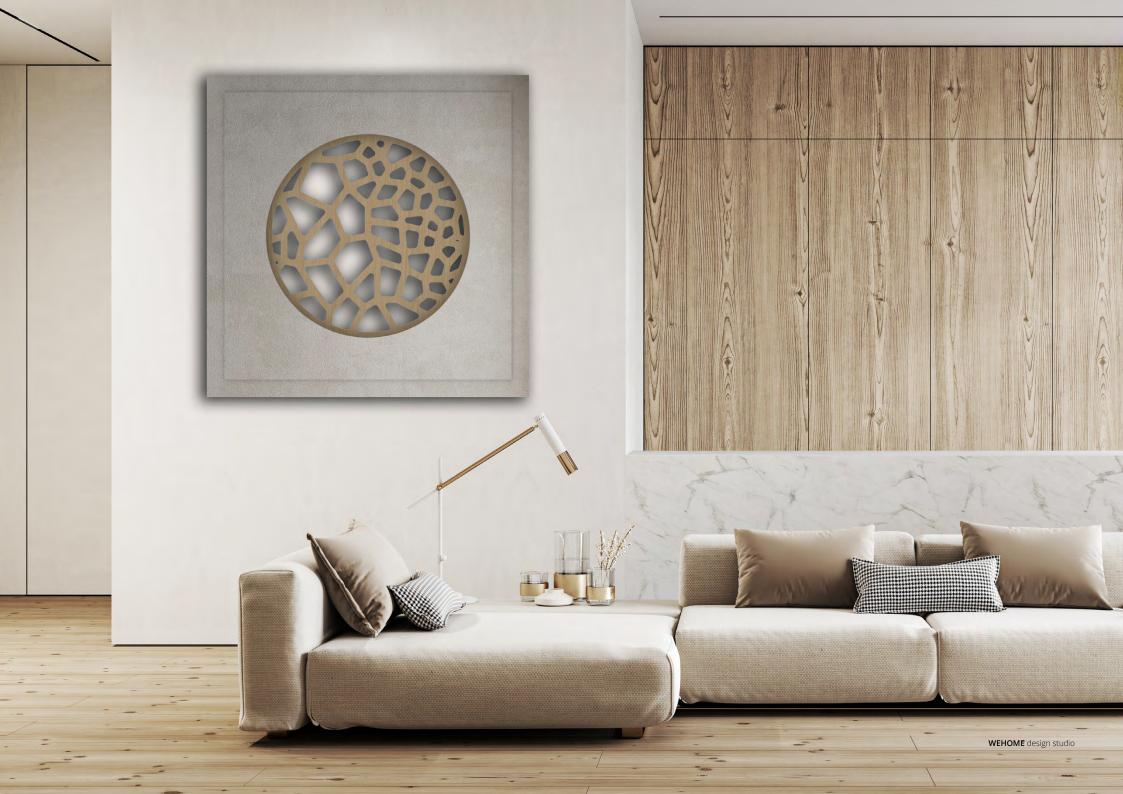

# **VORONOI** frame

P`7156

Dimensions (cm)

XL 140x140 L 110x110 M 90x90

Finish (see our showcase)

BASE: Mdf FINISH: Hand acrylic painting DETAIL: Oak