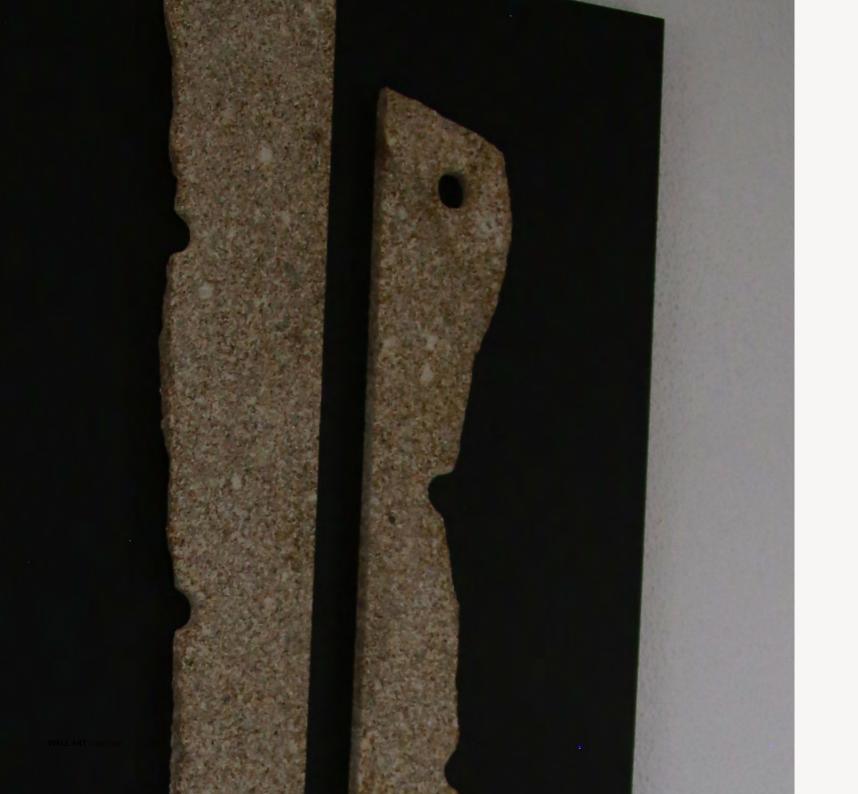

# RIVER frame

BASE: Mdf DETAIL: Stone FINISH: Hand acrylic painting

## P`7108

#### Dimensions (cm)

XL 100x140 L 80x120 M 70x100 S 60x90 XS 50x70