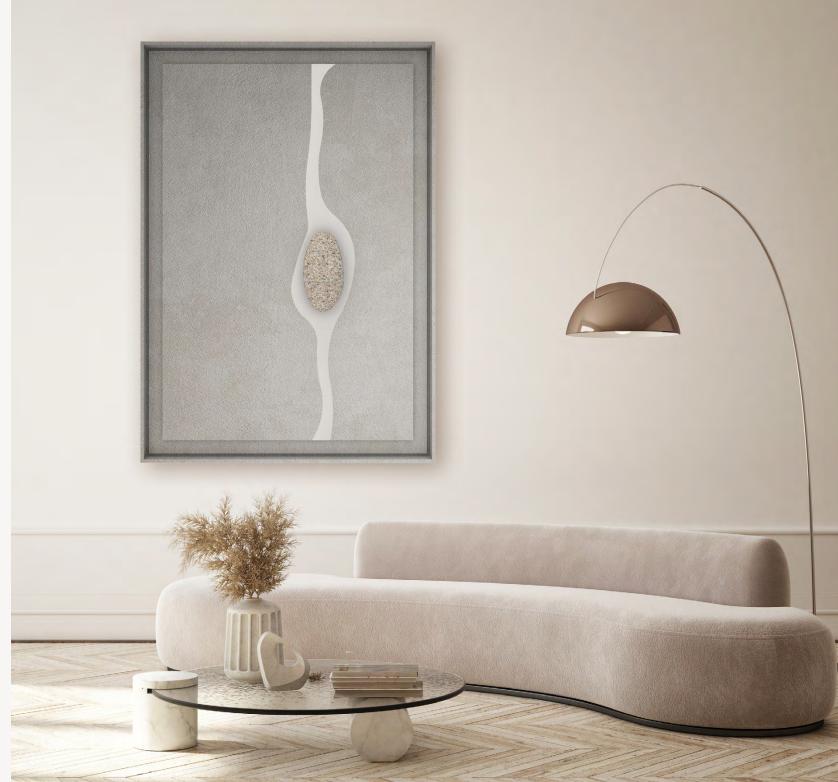

# RIVER frame

BASE: Mdf DETAIL: Stone FINISH: Hand acrylic painting

## P`7108

#### Dimensions (cm)

XL 100x140 L 80x120 M 70x100 S 60x90 XS 50x70