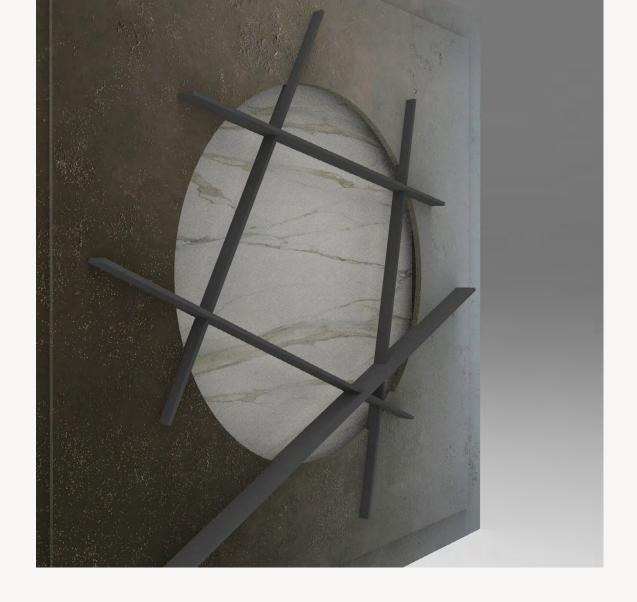

# **CENTURY**

frame

BASE: Mdf FINISH: Hand acrylic painting DETAIL: Xps in high relief

#### P`7127

#### Dimensions (cm)

XL 100x140 L 80x120 M 70x100 S 60x90 XS 50x70