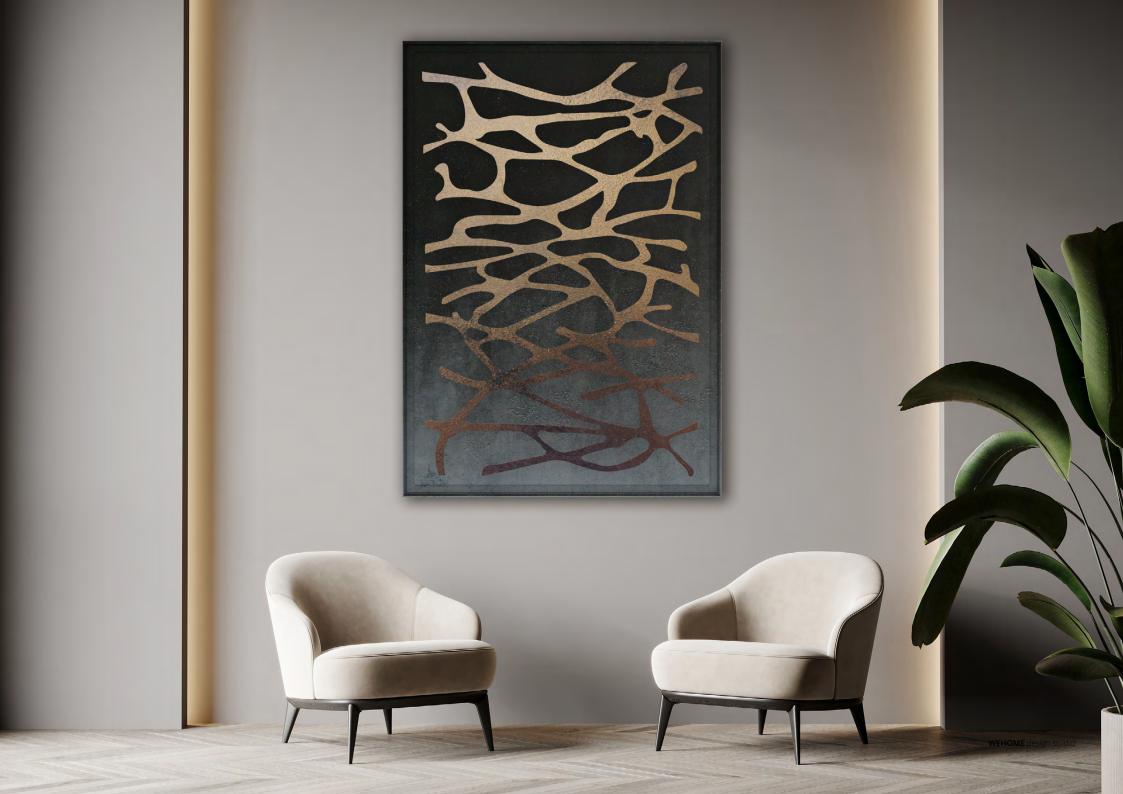

# RIVER frame

BASE: Mdf DETAIL: Stone FINISH: Hand acrylic painting

## P`7108

#### Dimensions (cm)

XL 100x140 L 80x120 M 70x100 S 60x90 XS 50x70