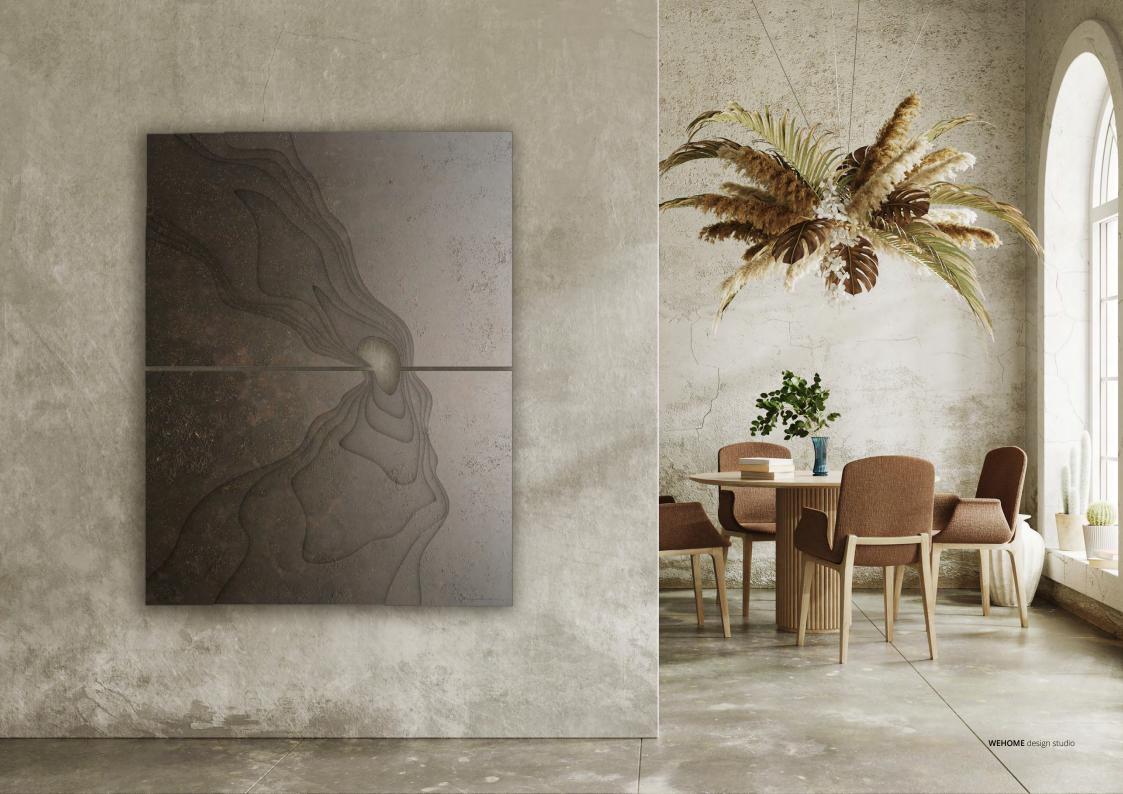

# ORGANIC 1.2

BASE: Mdf DETAIL: High relief FINISH: Hand acrylic painting

### P`7177

### Dimensions (cm)

XL 100x140 L 80x120 M 70x100 S 60x90 XS 50x70