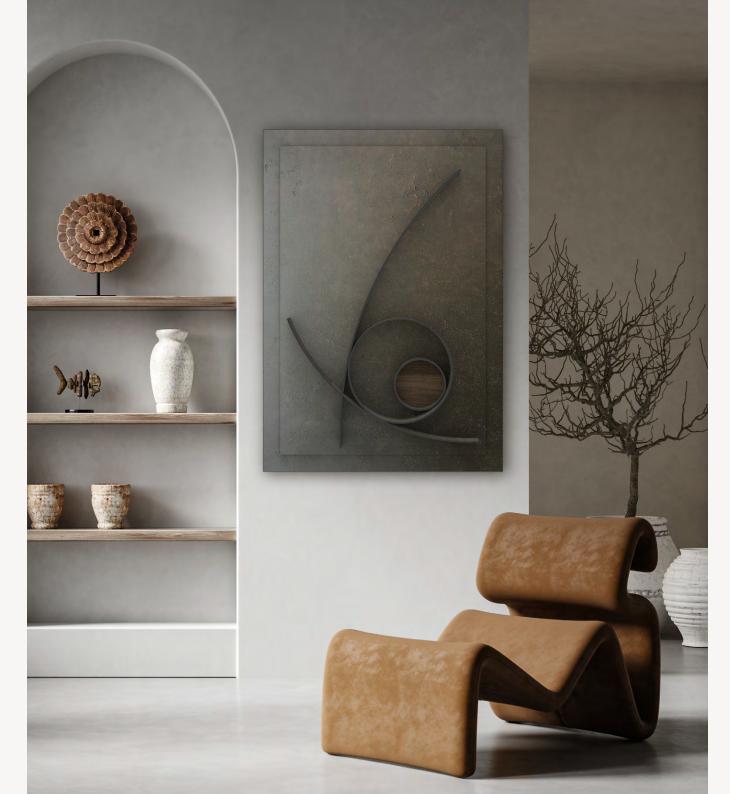

# **FLY** frame

BASE: Mdf FINISH: Hand acrylic painting DETAIL: Iron

## P`7109

#### Dimensions (cm)

XL 140x140 L 110x110 M 90x90 S 70x70 XS 50x50