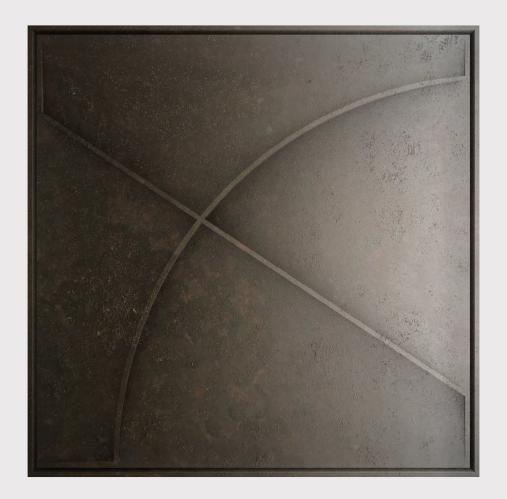

# **FLY** frame

BASE: Mdf FINISH: Hand acrylic painting DETAIL: Iron

## P`7109

#### Dimensions (cm)

XL 140x140 L 110x110 M 90x90 S 70x70 XS 50x50