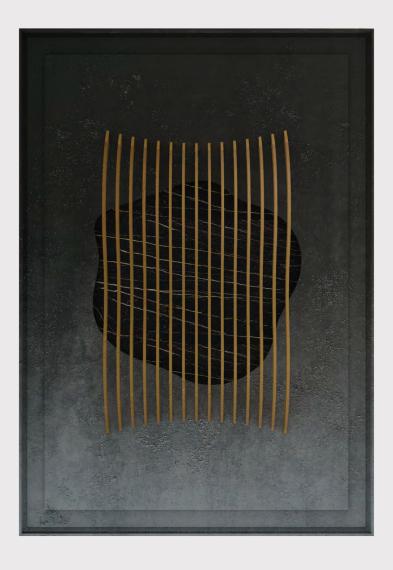

# **FLY** frame

BASE: Mdf FINISH: Hand acrylic painting DETAIL: Iron

## P`7109

#### Dimensions (cm)

XL 140x140 L 110x110 M 90x90 S 70x70 XS 50x50