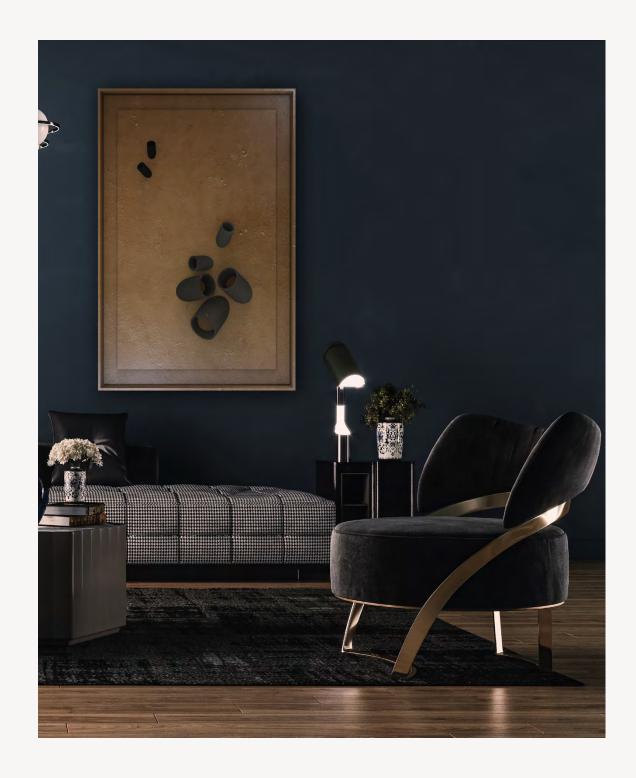

# ORGANIC 1.2

BASE: Mdf DETAIL: High relief FINISH: Hand acrylic painting

### P`7177

### Dimensions (cm)

XL 100x140 L 80x120 M 70x100 S 60x90 XS 50x70