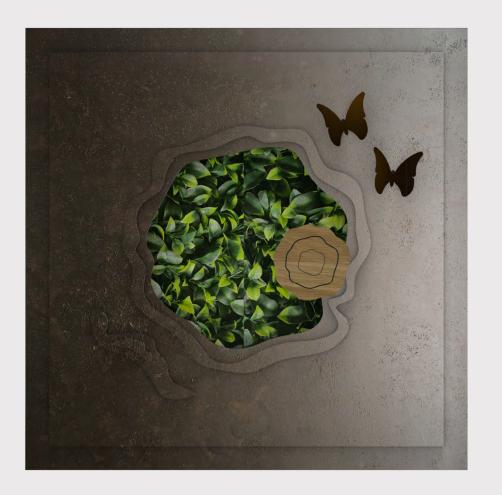

## RELIEF 1.2

BASE: Mdf DETAIL: Artificial plants and high relief FINISH: Hand acrylic painting

### P`7122

Dimensions (cm)

XL 100x140 L 80x120 M 70x100