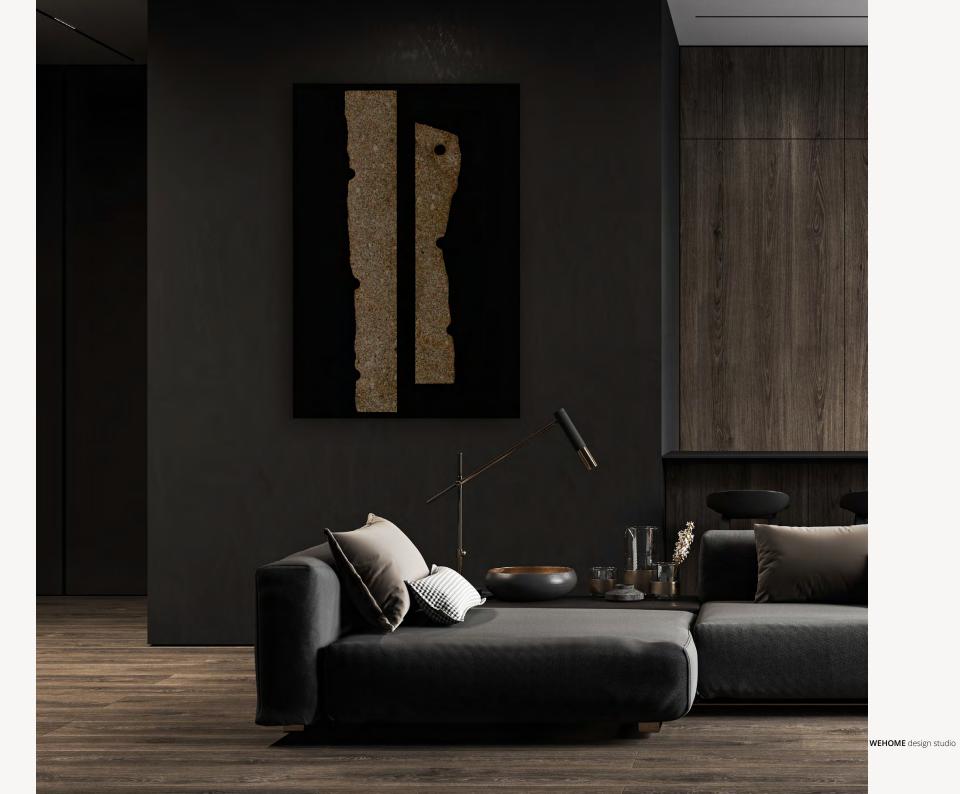

# STOON frame

BASE: Mdf RELIEF: Rustic stone FINISH: Acrylic varnish

#### P`7132

#### Dimensions (cm)

XL 100x140 L 80x120 M 70x100 S 60x90 XS 50x70