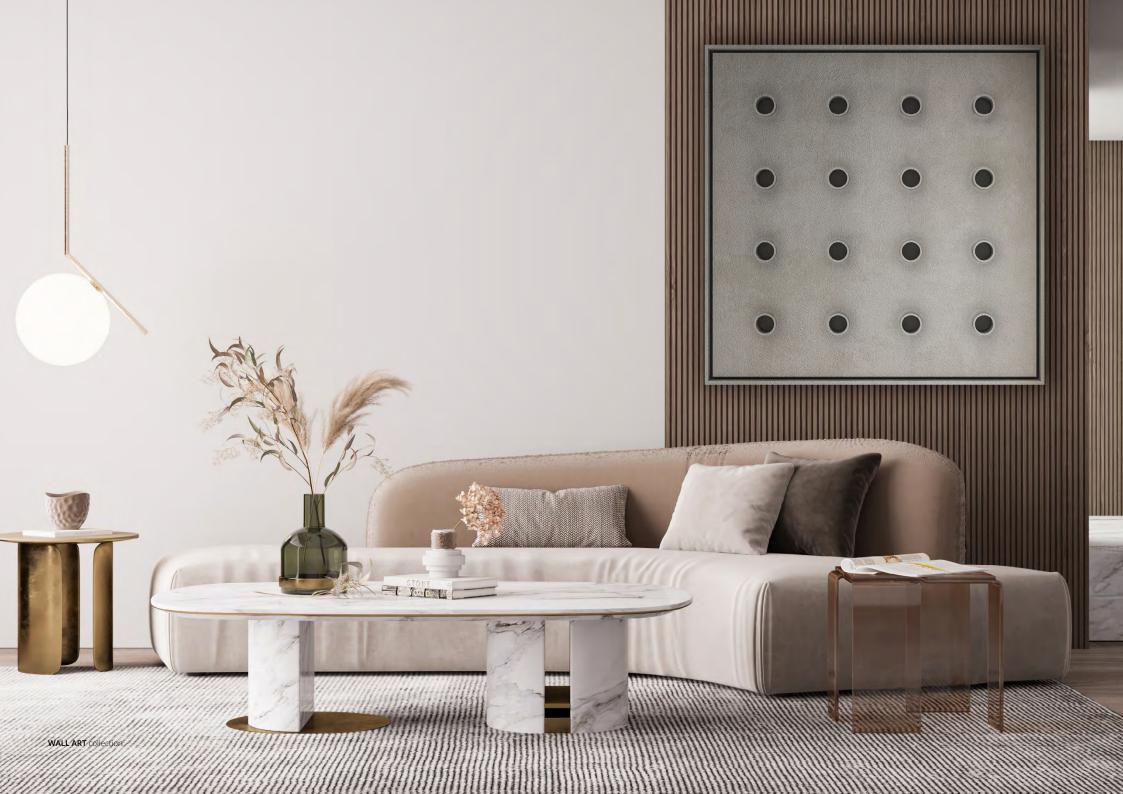

100













## NOTCH frame



BASE: Mdf RELIEF: Xps/Oak FINISH: Hand acrylic painting

### P`7124

#### Dimensions (cm)

XL 100x140 L 80x120 M 70x100 S 60x90 XS 50x70











# **CENTURY**

frame



BASE: Mdf FINISH: Hand acrylic painting DETAIL: Xps in high relief

#### P`7127

#### Dimensions (cm)

XL 100x140 L 80x120 M 70x100 S 60x90 XS 50x70









## VILLA frame



BASE: Walnut veneer DETAIL: Stone FINISH: Acrylic varnish

## P`7131

#### Dimensions (cm)

XL 100x140 L 80x120 M 70x100 S 60x90 XS 50x70







# STOON frame



BASE: Mdf RELIEF: Rustic stone FINISH: Acrylic varnish

#### P`7132

#### Dimensions (cm)

XL 100x140 L 80x120 M 70x100 S 60x90 XS 50x70









## **MAT 1.1** frame



### P`7145

#### Dimensions (cm)

XL 140x140 L 110x110 Μ 90x90 70x70 S 50x50 XS







# **SHADOW 1.1**

frame



#### P`7146

#### Dimensions (cm)

XL 140x140 L 110x110 M 90x90 S 70x70 XS 50x50

Finish (see our showcase)

BASE: Mdf RELIEF: Xps/mdf FINISH: Hand acrylic painting







# **SHADOW 1.2**

frame



P`7147

Dimensions (cm)

XL 140x140 L 110x110 M 90x90 S 70x70 XS 50x50

Finish (see our showcase)

BASE: Mdf RELIEF: Xps/mdf FINISH: Hand acrylic painting







# **SHADOW 1.3**

frame



P`7148

Dimensions (cm)

XL 140x140 L 110x110 M 90x90 S 70x70 XS 50x50

Finish (see our showcase)

BASE: Mdf RELIEF: Xps/mdf FINISH: Hand acrylic painting







# **ORGANIC 1.1**

frame



BASE: Mdf FINISH: Hand acrylic painting DETAIL: Walnut

### P`7149

#### Dimensions (cm)

XL 100x140 L 80x120 M 70x100 S 60x90 XS 50x70







## TORK frame



BASE: Mdf FINISH: Hand acrylic pa