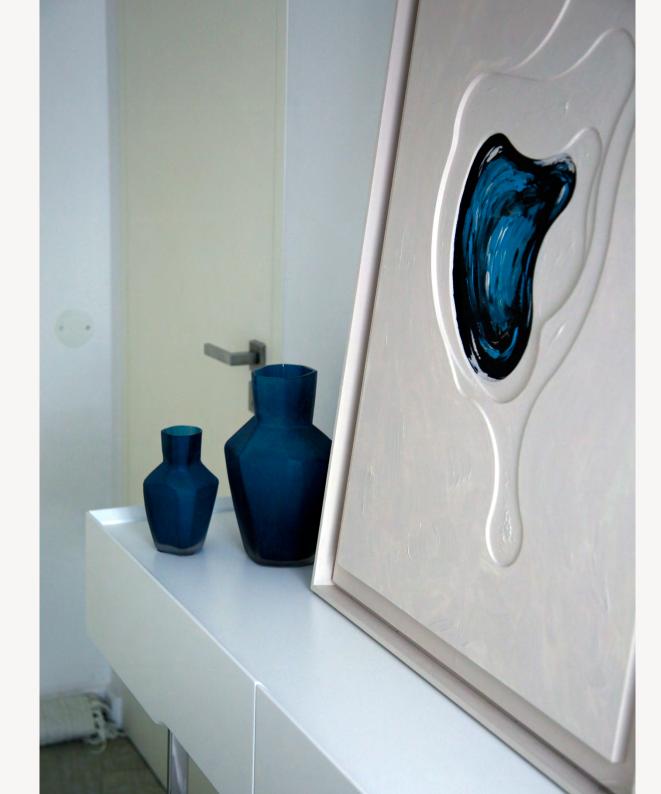

### **ORGANIC 1.3**

frame

BASE: Mdf DETAIL: High relief and led FINISH: Hand acrylic painting

### P`7178

Dimensions (cm)

XL 100x140 L 80x120 M 70x100

Finish (see our showcase)