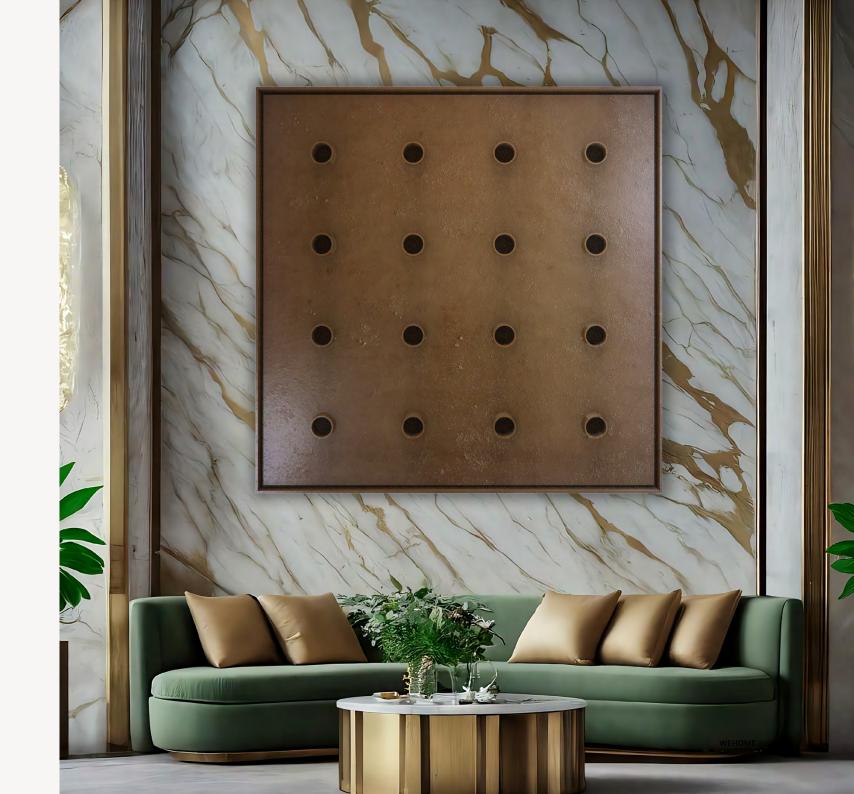

# STOON frame

BASE: Mdf RELIEF: Rustic stone FINISH: Acrylic varnish

#### P`7132

#### Dimensions (cm)

XL 100x140 L 80x120 M 70x100 S 60x90 XS 50x70