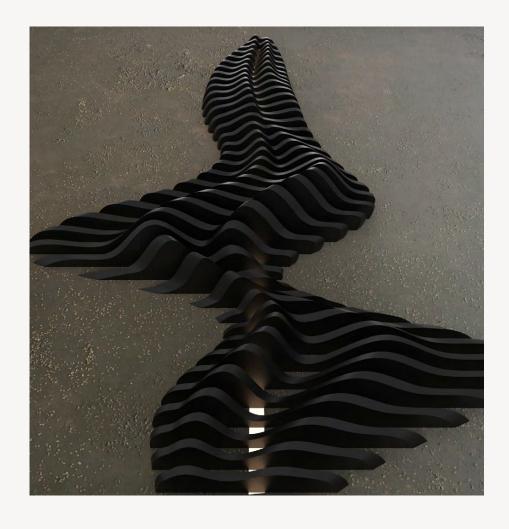

# ORGANIC 1.6 frame

BASE: Mdf DETAIL: High relief and led FINISH: Hand acrylic painting

#### P`7181

Dimensions (cm)

XL 100x140 L 80x120 M 70x100

Finish (see our showcase)