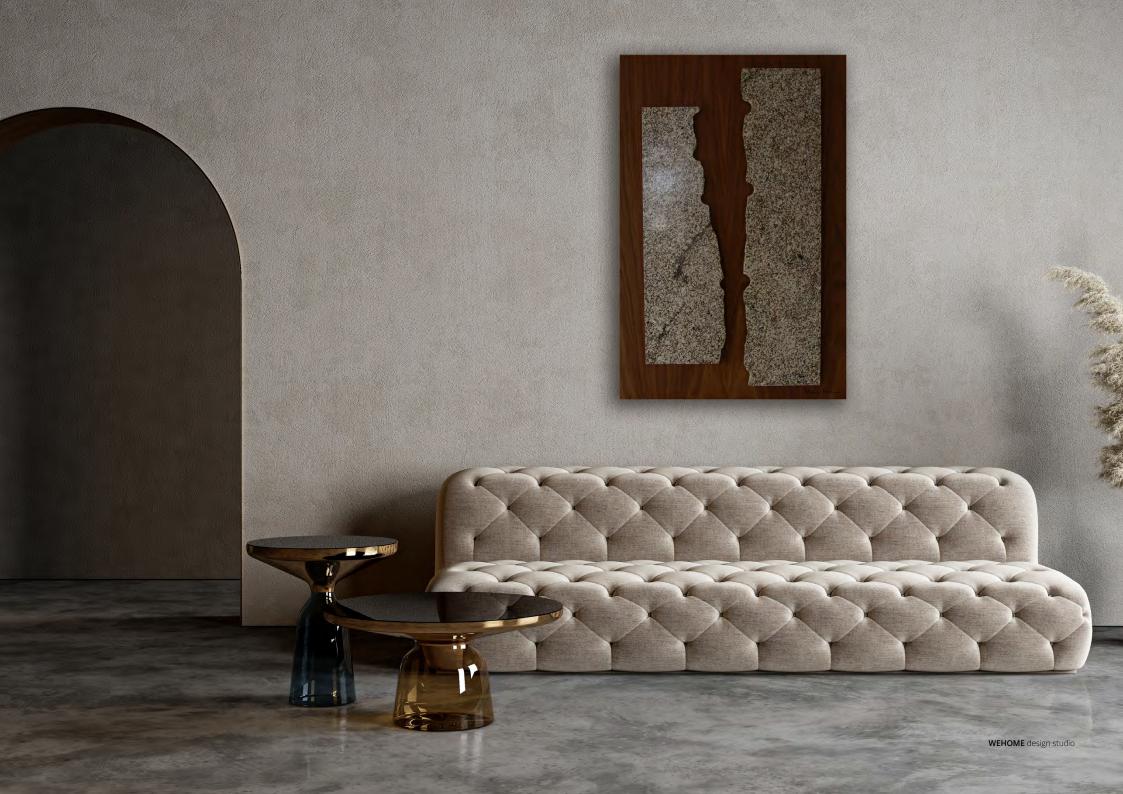

# RIVER frame

BASE: Mdf DETAIL: Stone FINISH: Hand acrylic painting

## P`7108

#### Dimensions (cm)

XL 100x140 L 80x120 M 70x100 S 60x90 XS 50x70