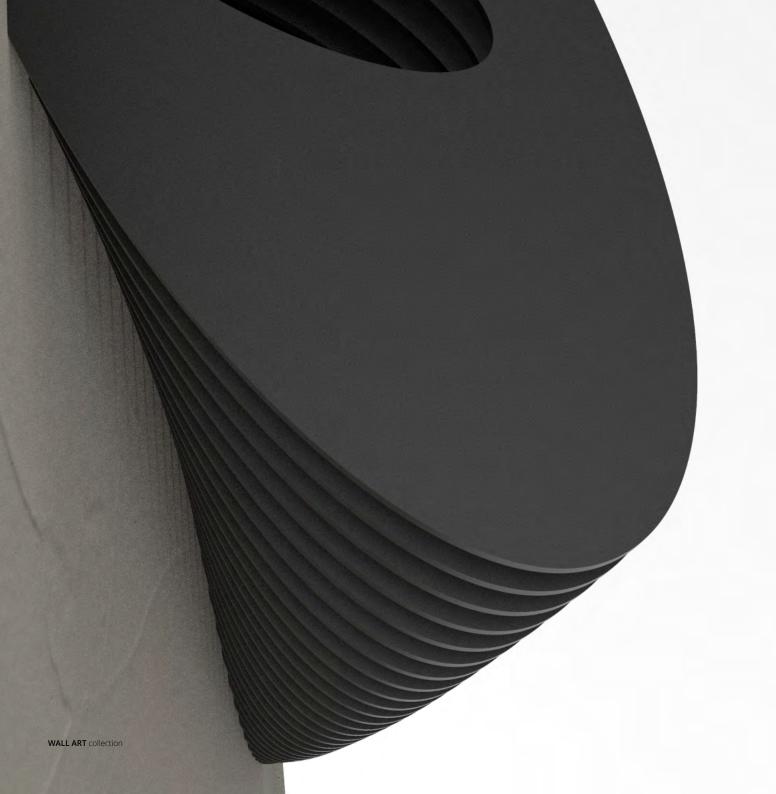

### **ORGANIC 1.3**

frame

BASE: Mdf DETAIL: High relief and led FINISH: Hand acrylic painting

### P`7178

Dimensions (cm)

XL 100x140 L 80x120 M 70x100

Finish (see our showcase)