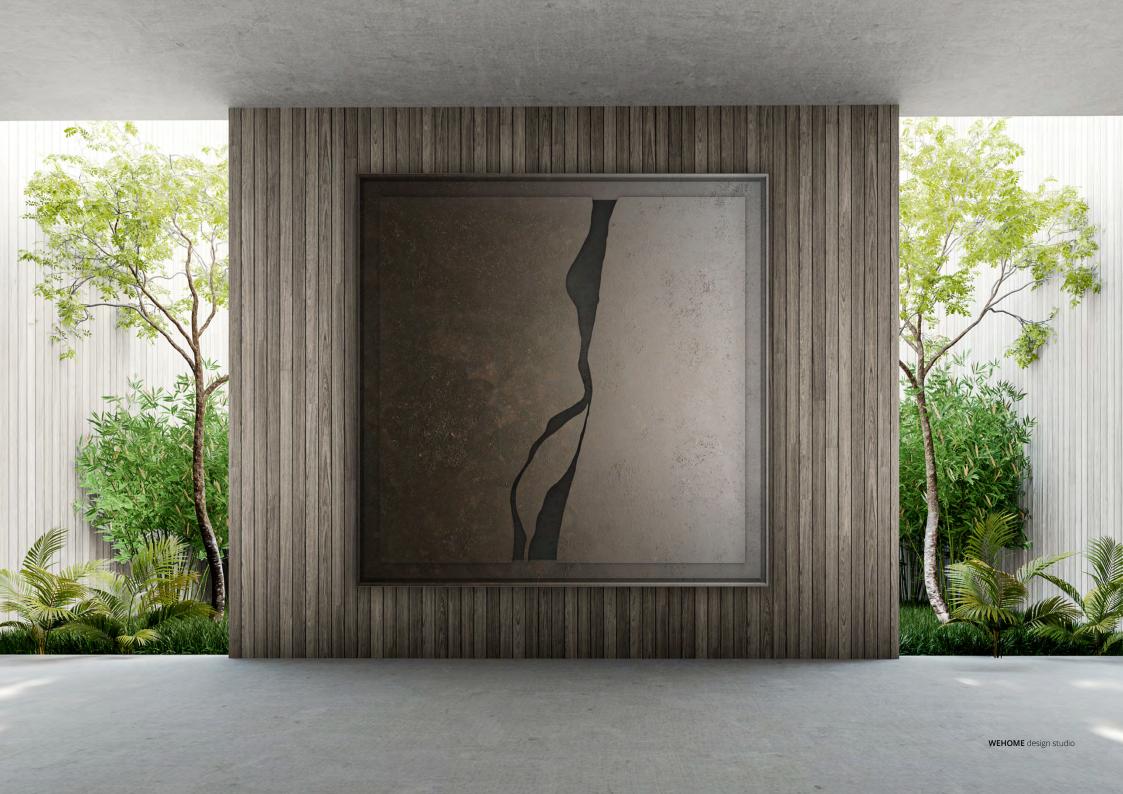

# RIVER frame

BASE: Mdf DETAIL: Stone FINISH: Hand acrylic painting

## P`7108

#### Dimensions (cm)

XL 100x140 L 80x120 M 70x100 S 60x90 XS 50x70