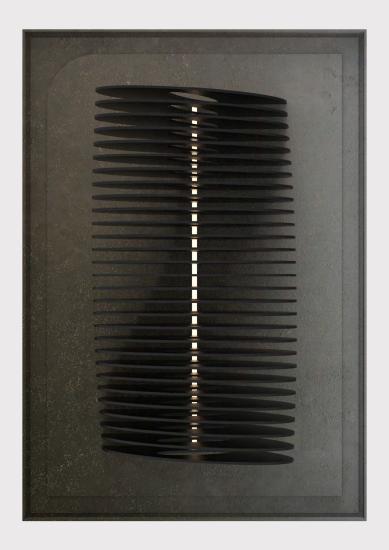

### **ORGANIC 1.3**

frame

BASE: Mdf DETAIL: High relief and led FINISH: Hand acrylic painting

### P`7178

Dimensions (cm)

XL 100x140 L 80x120 M 70x100

Finish (see our showcase)