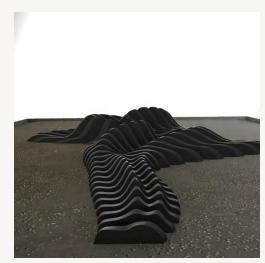

# ORGANIC 1.5

#### P`7180

#### Dimensions (cm)

XL 140x140 L 110x110 M 90x90 S 70x70 XS 50x50

Finish (see our showcase)

BASE: Mdf DETAIL: High relief FINISH: Hand acrylic painting