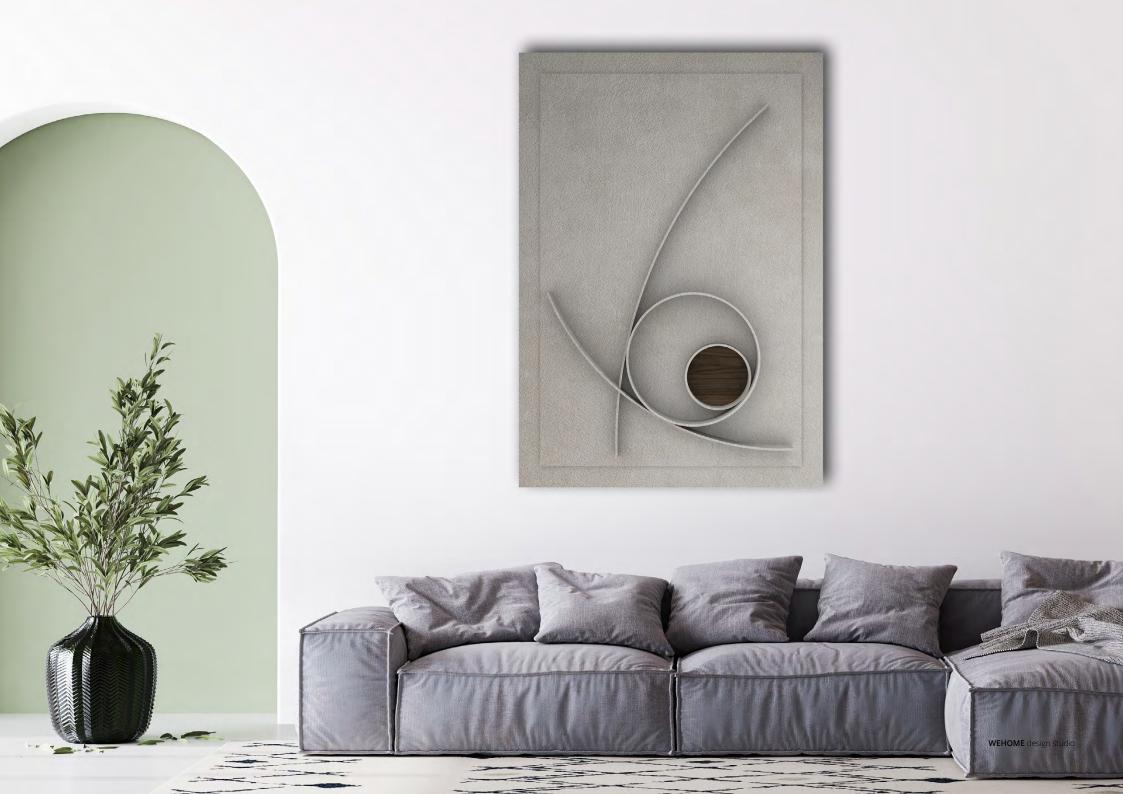

## NOTCH frame

BASE: Mdf RELIEF: Xps/Oak FINISH: Hand acrylic painting

### P`7124

#### Dimensions (cm)

XL 100x140 L 80x120 M 70x100 S 60x90 XS 50x70