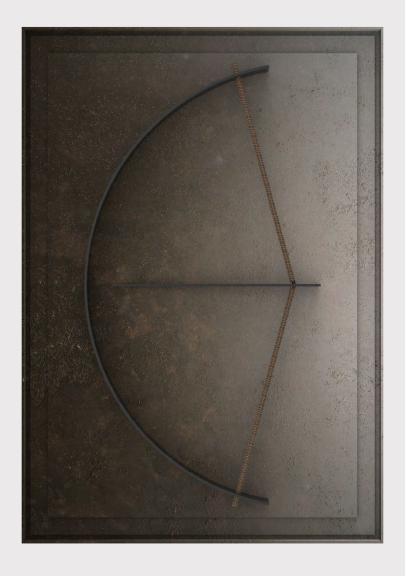

# **FLY** frame

BASE: Mdf FINISH: Hand acrylic painting DETAIL: Iron

## P`7109

#### Dimensions (cm)

XL 140x140 L 110x110 M 90x90 S 70x70 XS 50x50