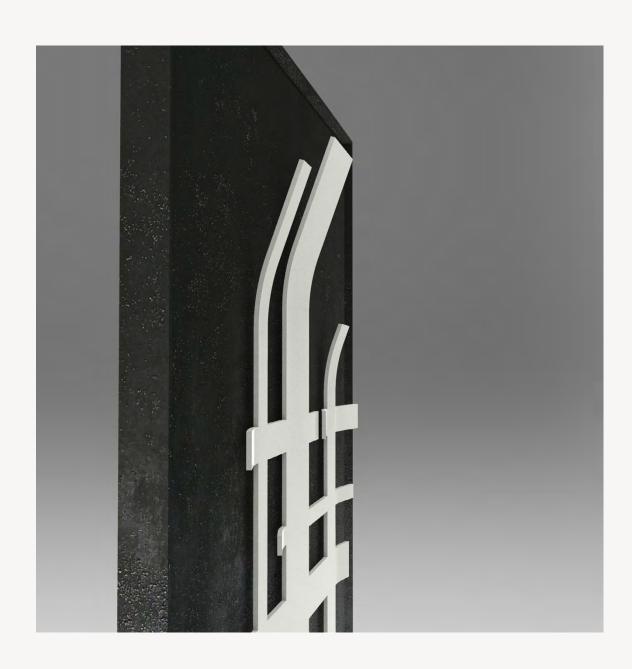

## **RELIEF 1.1**

frame

BASE: Mdf DETAIL: Low relief FINISH: Hand acrylic painting

### P`7121

Dimensions (cm)

XL 100x200 L 80x160 M 60x120