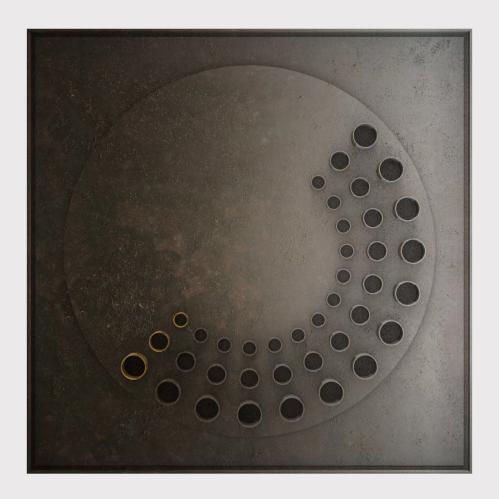

## **RELIEF 1.1**

frame

BASE: Mdf DETAIL: Low relief FINISH: Hand acrylic painting

### P`7121

Dimensions (cm)

XL 100x200 L 80x160 M 60x120