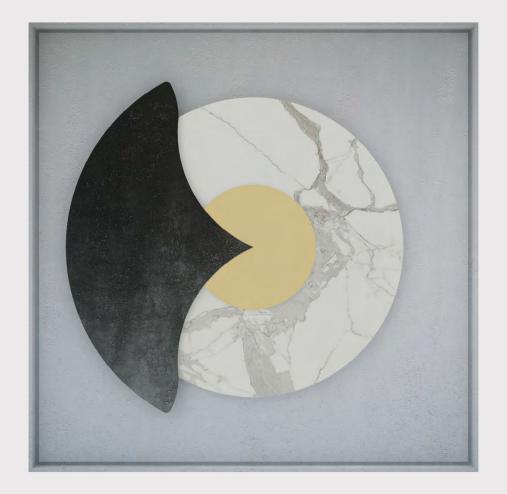

# RIVER frame

BASE: Mdf DETAIL: Stone FINISH: Hand acrylic painting

## P`7108

#### Dimensions (cm)

XL 100x140 L 80x120 M 70x100 S 60x90 XS 50x70