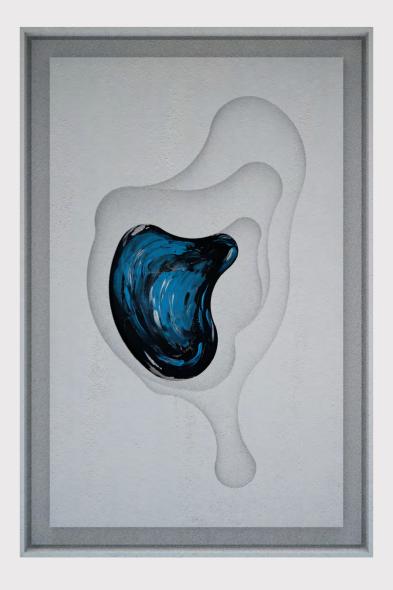

## **LAKE** frame

BASE: Mdf FINISH: Hand acrylic painting DETAIL: Art painting

#### Dimensions (cm)

XL 100x140 L 80x120 M 70x100 S 60x90 XS 50x70