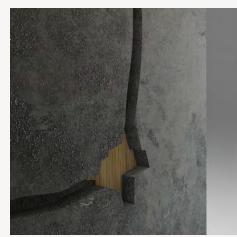

# RIVER frame

BASE: Mdf DETAIL: Stone FINISH: Hand acrylic painting

## P`7108

#### Dimensions (cm)

XL 100x140 L 80x120 M 70x100 S 60x90 XS 50x70