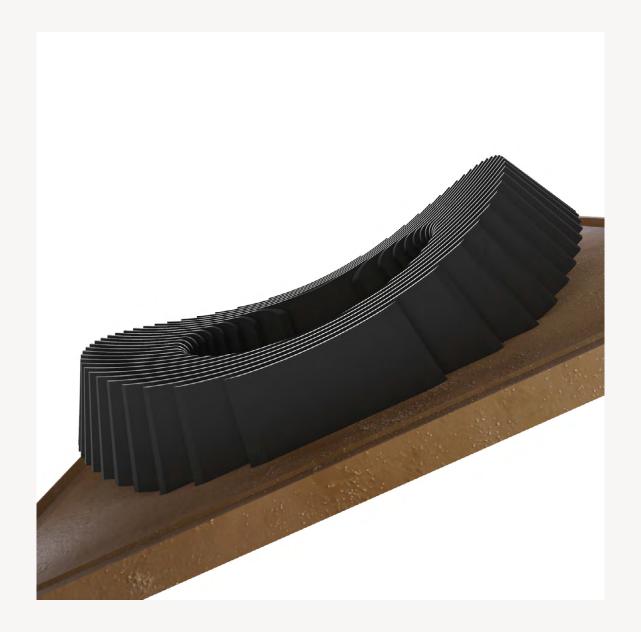

## **COLISEUM**

frame

### P`7110

#### Dimensions (cm)

XL 140x140 L 110x110 M 90x90 S 70x70 XS 50x50

Finish (see our showcase)

BASE: Mdf FINISH: Hand acrylic painting DETAIL: Pvc