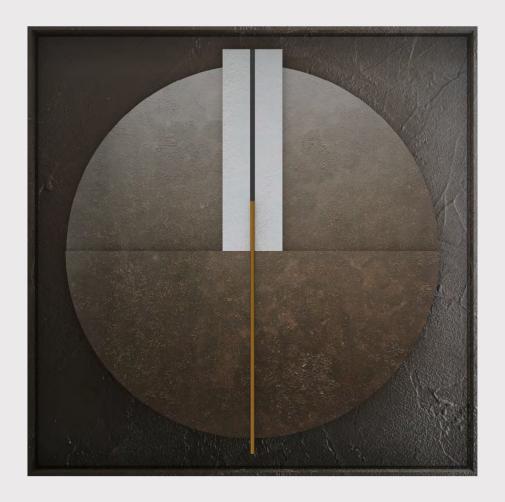

# **MONDRIAN**

frame

BASE: Mdf FINISH: Hand acrylic painting DETAIL: Oak/Walnut

#### P`7167

#### Dimensions (cm)

XL 100x140 L 80x120 M 70x100 S 60x90 XS 50x70

frame

P`7168

Dimensions (cm)

XL 140x140 L 110x110 M 90x90 S 70x70 XS 50x50

Finish (see our showcase)

BASE: Mdf DETAIL: high relief FINISH: Hand acrylic painting